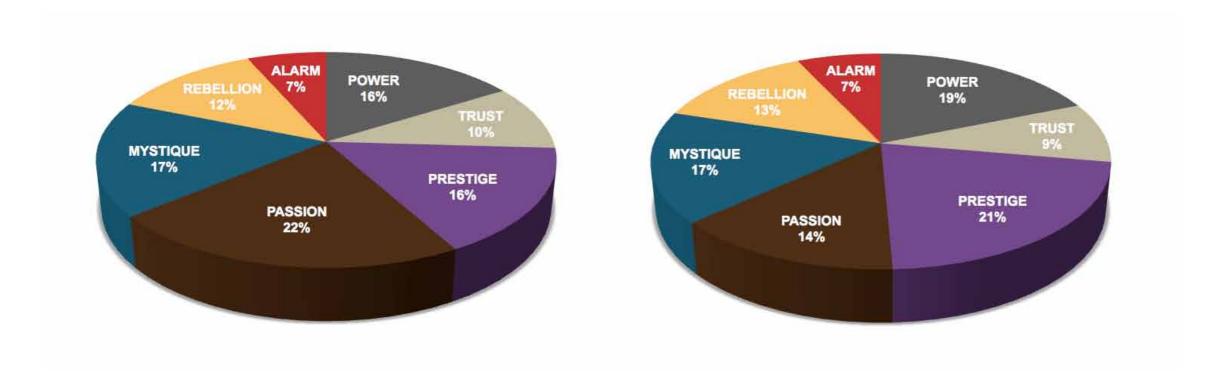

## AVERAGE RESULTS FROM THE FASCINATION ADVANTAGE TEST

## ANNUAL REAL ESTATE EXPO RESULTS FROM THE FASCINATION ADVANTAGE TEST

| ı |   |   |
|---|---|---|
| k |   | 1 |
| Ľ | ļ |   |
| ľ | Ļ |   |
|   | Į | Į |
| F | _ |   |
| K | i |   |
| k |   |   |
| þ | Þ |   |
| ľ |   | 1 |
| k | ⋖ | ĺ |
| ľ | > | 2 |
| E | _ |   |
|   | 1 | 1 |
|   | • | 1 |
|   |   |   |
|   |   |   |
|   |   |   |