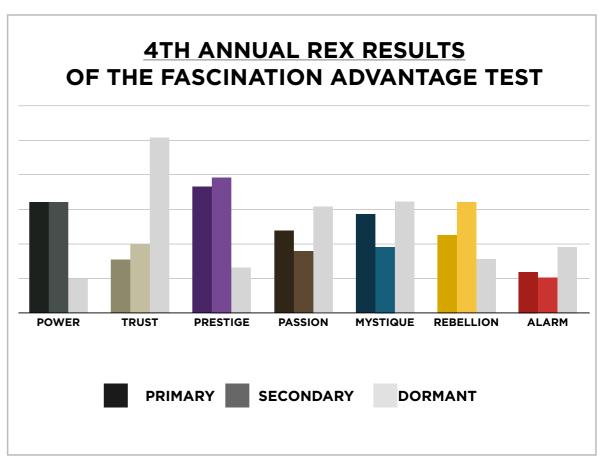

## ANNUAL REAL ESTATE EXPO RESULTS FROM THE FASCINATION ADVANTAGE TEST

| ı |   |   |
|---|---|---|
| k |   | 1 |
| Ľ | ļ |   |
| ľ | Ļ |   |
|   | Į | Į |
| F | _ |   |
| K | i |   |
| k |   |   |
| þ | Þ |   |
| ľ |   | 1 |
| k | ⋖ | ĺ |
| ľ | > | 2 |
| E | _ |   |
|   | 1 | 1 |
|   | • | 1 |
|   |   |   |
|   |   |   |
|   |   |   |