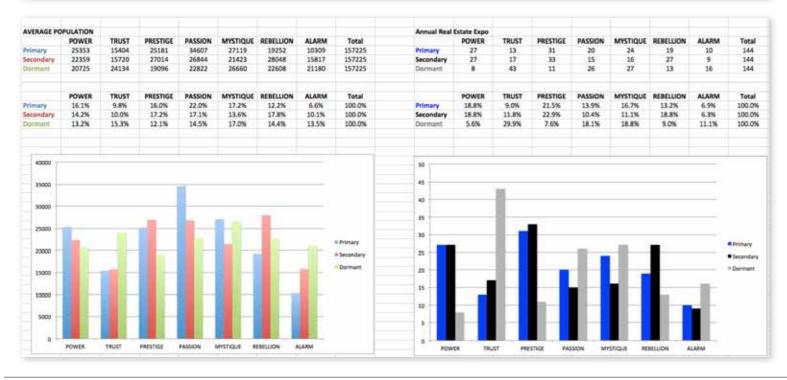

As we prepared for the event, here's our spreadsheet, organized by "Personality Archetype"

This diagram shows the concentration of Personality Archetypes of the organization.

|         |                                                 |                                        | SECC                                           | NDARY T                                       | RIGGER                                                |                                   |                                            |                                                     |
|---------|-------------------------------------------------|----------------------------------------|------------------------------------------------|-----------------------------------------------|-------------------------------------------------------|-----------------------------------|--------------------------------------------|-----------------------------------------------------|
|         |                                                 | PASSION<br>You connect with<br>emotion | TRUST<br>You build loyalty with<br>consistency | MYSTIQUE<br>You communicate with<br>substance | PRESTIGE<br>You earn respect with<br>higher standards | POWER<br>You lead<br>with command | ALARM<br>You prevent problems<br>with care | REBELLION<br>You change the game<br>with creativity |
| ~       | PASSION<br>You connect with<br>emotion          |                                        |                                                | 2.1%                                          | 4.2%                                                  | 2.8%                              |                                            | 4.9%                                                |
| TRIGGER | TRUST You build loyalty with consistency        | 0.7%                                   |                                                | 2.8%                                          | 2.8%                                                  | 0.7%                              | 0.7%                                       | 1.4%                                                |
|         | MYSTIQUE You communicate with substance         | 1.4%                                   | 5.6%                                           |                                               | 2.8%                                                  | 0.7%                              | 2.1%                                       | 4.2%                                                |
| PRIMARY | PRESTIGE You earn respect with higher standards | 4.2%                                   |                                                | 3.5%                                          |                                                       | 6.3%                              | 1.4%                                       | 6.3%                                                |
| Ā       | POWER<br>You lead<br>with command               | 2.1%                                   | 4.2%                                           | 1.4%                                          | 9.7%                                                  |                                   |                                            | 1.4%                                                |
|         | ALARM<br>You prevent problems<br>with care      |                                        | 1.4%                                           |                                               | 1.4%                                                  | 3.5%                              |                                            | 0.7%                                                |
|         | REBELLION You change the game with creativity   | 2.1%                                   | 0.7%                                           | 1.4%                                          | 2.1%                                                  | 4.9%                              | 2.1%                                       |                                                     |

This is your custom measurement of Fascination Scores. The diagram to the right shows the actual percentages of each Personality Archetype within the organization.