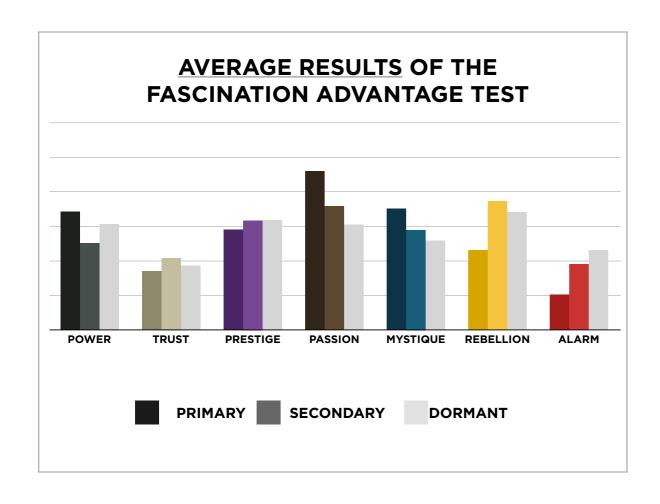

## THIS IS WHAT THE RAW DATA ORIGINALLY LOOKED LIKE WHEN WE BEGAN TO COMPARE YOUR ORGANIZATION'S SCORES TO OUR OVERALL TEST POPULATION OF OVER 140,000 PEOPLE.

## AVERAGE RESULTS FROM THE FASCINATION ADVANTAGE TEST