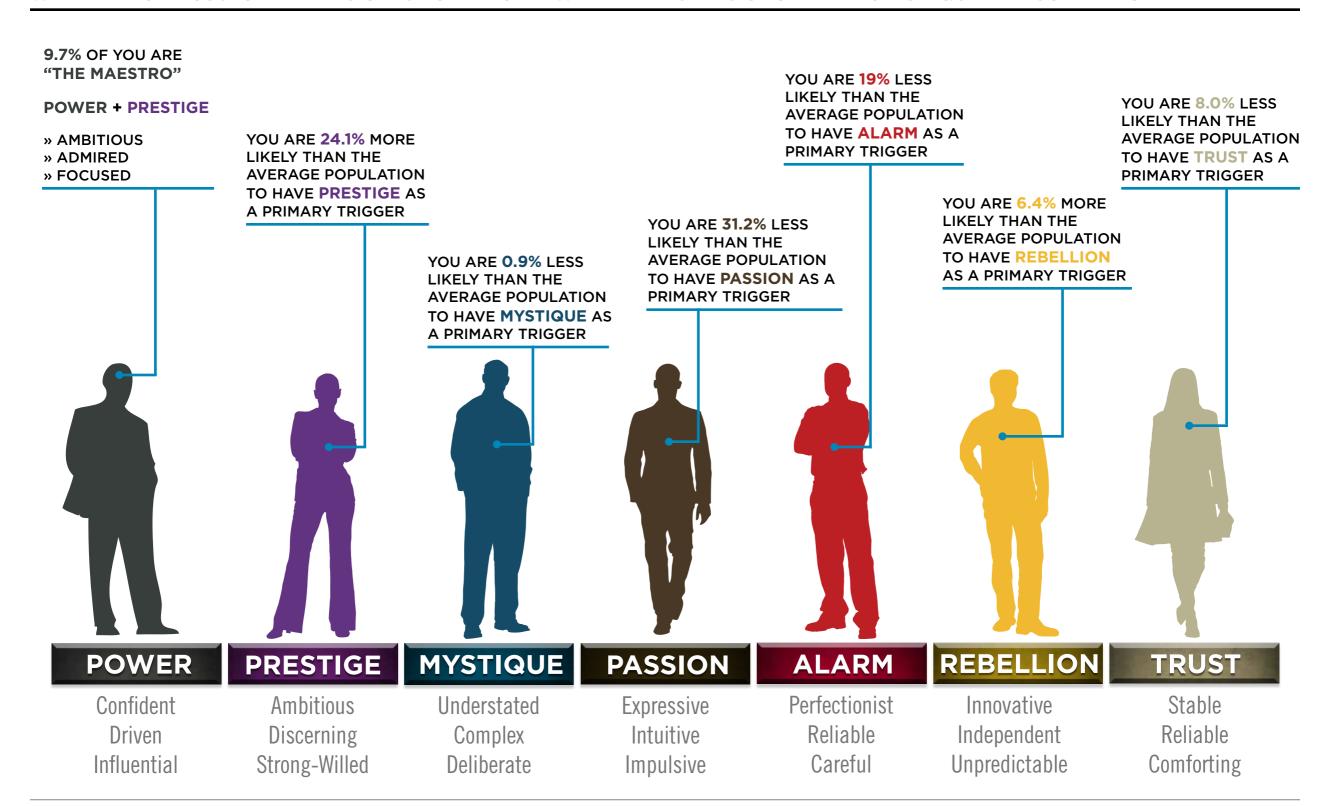

# BASED ON YOUR AUDIENCE'S SCORES FOR "THE FASCINATION ADVANTAGE TEST," WE IDENTIFIED THEIR UNIQUE PERSONALITY STRENGTHS.

WE THEN BUILT CUSTOMIZED INSIGHTS TO PINPOINT WHAT MAKES THIS ORGANIZATION UNIQUELY FASCINATING.