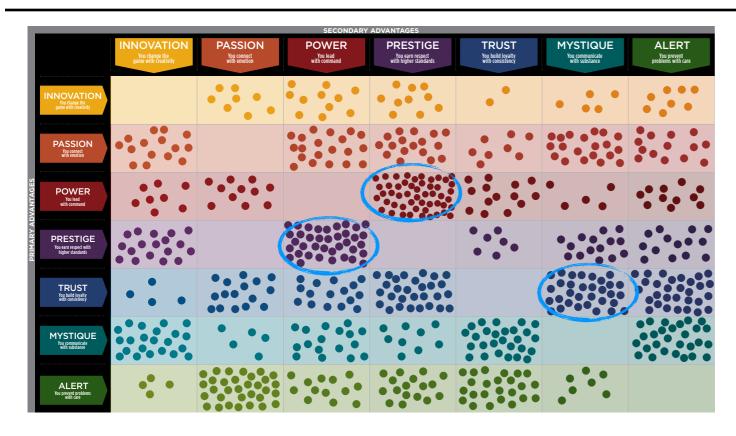

### THIS IS YOUR CUSTOM "FASCINATION FINGERPRINT."

This diagram shows the concentration of Personality Archetypes of the organization.

| SECONDARY ADVANTAGES |                                                 |                                                 |                                   |                              |                                                 |                                          |                                          |                                      |
|----------------------|-------------------------------------------------|-------------------------------------------------|-----------------------------------|------------------------------|-------------------------------------------------|------------------------------------------|------------------------------------------|--------------------------------------|
|                      |                                                 | INNOVATION  You change the game with creativity | PASSION  You connect with emotion | POWER  You lead with command | PRESTIGE You earn respect with higher standards | TRUST You build loyalty with consistency | MYSTIQUE  You communicate with substance | ALERT You prevent problems with care |
| PRIMARY ADVANTAGES   | INNOVATION You change the game with creativity  |                                                 | 1.3%                              | 1.6%                         | 1.5%                                            | 0.3%                                     | 0.7%                                     | 1.2%                                 |
|                      | PASSION You connect with emotion                | 2.1%                                            |                                   | 3.0%                         | 2.5%                                            | 1.2%                                     | 3.0%                                     | 2.1%                                 |
|                      | POWER You lead with command                     | 1.2%                                            | 1.6%                              |                              | 7.6%                                            | 2.1%                                     | 0.7%                                     | 1.6%                                 |
|                      | PRESTIGE You earn respect with higher standards | 2.7%                                            |                                   | 5.7%                         |                                                 | 1.0%                                     | 2.2%                                     | 2.1%                                 |
|                      | TRUST You build Joyalty with consistency        | 0.6%                                            | 2.4%                              | 2.4%                         | 4.3%                                            | (                                        | 5.4%                                     | 5.1%                                 |
|                      | MYSTIQUE  You communicate with substance        | 3.3%                                            | 0.7%                              | 2.5%                         | 1.3%                                            | 4.0%                                     |                                          | 4.2%                                 |
|                      | ALERT You prevent problems with care            | 0.6%                                            | 4.8%                              | 1.9%                         | 2.5%                                            | 3.6%                                     | 1.0%                                     |                                      |

This is your custom measurement of Fascination Scores. The diagram to the right shows the actual percentages of each Personality Archetype within the organization.