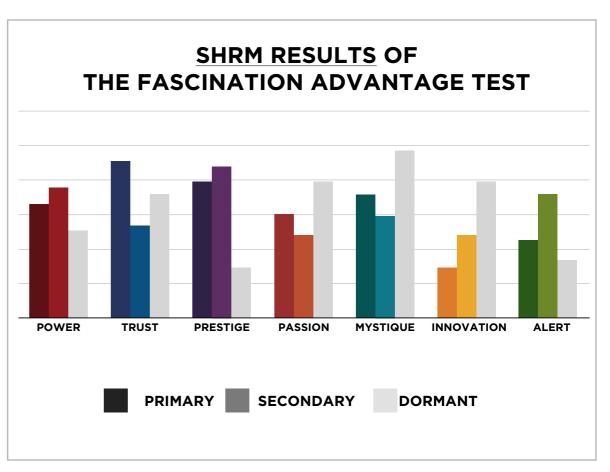

Y YOU NEED IT:

Once you create your Anthem, you'll have a strong and persuasive phrase to confidently describe how you are most likely to add value. This short phrase goes a long way toward a positive impression.

### WHY YOUR TEAM NEEDS THIS:

Once you understand how each person on your team adds value, your whole team becomes more valuable.

#### DISCOVER THE HIGHEST VALUE OF EVERYONE IN YOUR GROUP!



## OPTIMIZE YOUR TEAM WITH OUR HIGH-PERFORMANCE TRAINING

We offer a range of training for teams and leaders. To learn how we can help everyone on your team reach their highest value, contact us today: Start@HowToFascinate.com

### THIS IS WHAT THE RAW DATA ORIGINALLY LOOKED LIKE WHEN WE BEGAN TO COMPARE YOUR ORGANIZATION'S SCORES TO OUR OVERALL TEST POPULATION OF OVER 250,000 PEOPLE.





### THIS IS WHAT THE RAW DATA ORIGINALLY LOOKED LIKE WHEN WE BEGAN TO COMPARE YOUR ORGANIZATION'S SCORES TO OUR OVERALL TEST POPULATION OF OVER 250,000 PEOPLE.



As we prepared for the event, here's our spreadsheet, organized by "Personality Archetype"



### THIS IS WHAT THE RAW DATA ORIGINALLY LOOKED LIKE WHEN WE BEGAN TO COMPARE YOUR ORGANIZATION'S SCORES TO OUR OVERALL TEST POPULATION OF OVER 250,000 PEOPLE.

### AVERAGE RESULTS FROM THE FASCINATION ADVANTAGE TEST



### SHRM RESULTS FROM THE FASCINATION ADVANTAGE TEST



#### WE COMPARED YOUR FINDINGS TO OUR MATRIX OF 49 PERSONALITY ARCHETYPES.

#### CREATED BY SALLY HOGSHEAD 1: DISCOVER MORE AT HOWTOFASCINATE.COM EMAIL: HELLO@HOWTOFASCINATE.COM THE 49 PERSONALITY ARCHETYPES © 2014 HOW TO FASCINATE. ALL RIGHTS RESERVED SECONDARY FA