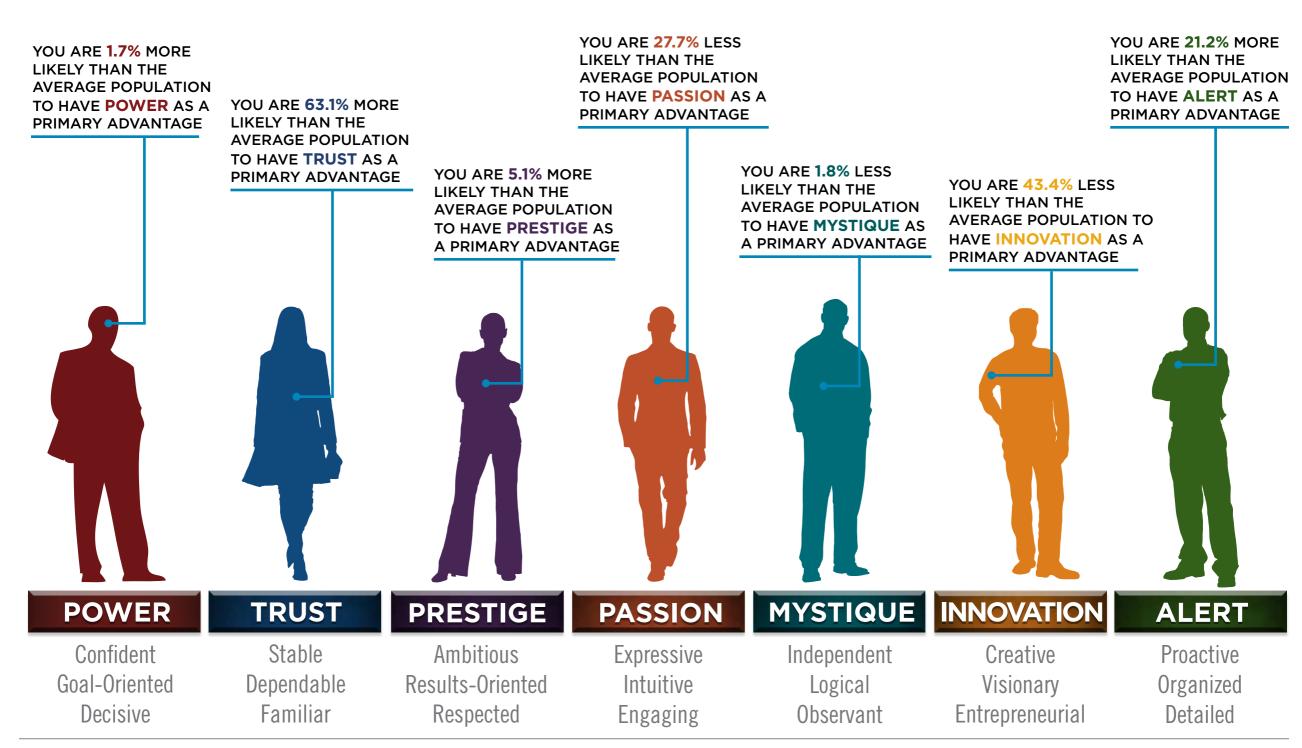

### AVERAGE RESULTS FROM THE FASCINATION ADVANTAGE TEST

### SHRM RESULTS FROM THE FASCINATION ADVANTAGE TEST