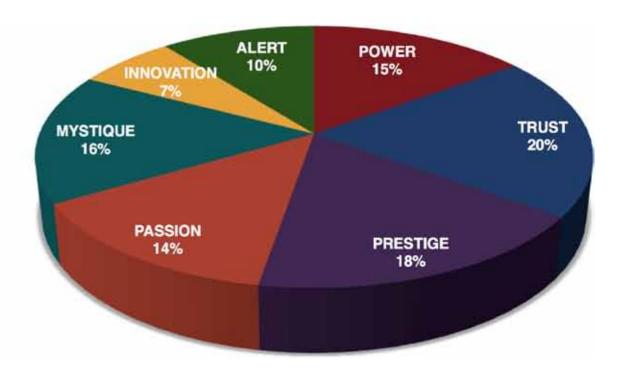

This is your custom measurement of Fascination Scores. The diagram to the right shows the actual percentages of each Personality Archetype within the organization.