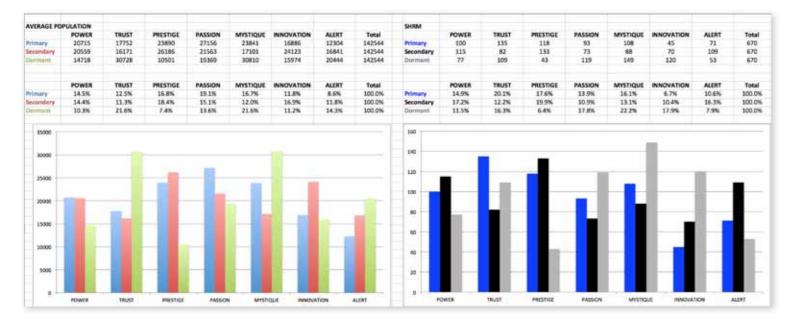

### AVERAGE RESULTS FROM THE FASCINATION ADVANTAGE TEST

### SHRM RESULTS FROM THE FASCINATION ADVANTAGE TEST