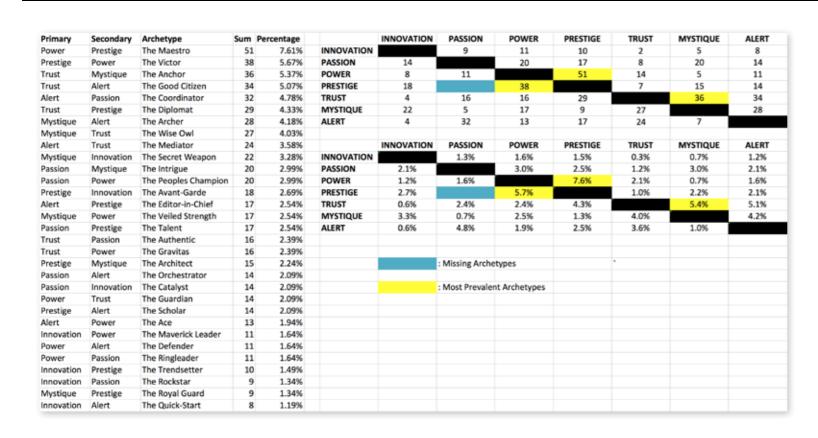

### THIS IS WHAT THE RAW DATA ORIGINALLY LOOKED LIKE WHEN WE BEGAN TO COMPARE YOUR ORGANIZATION'S SCORES TO OUR OVERALL TEST POPULATION OF OVER 250,000 PEOPLE.

### THIS IS WHAT THE RAW DATA ORIGINALLY LOOKED LIKE WHEN WE BEGAN TO COMPARE YOUR ORGANIZATION'S SCORES TO OUR OVERALL TEST POPULATION OF OVER 250,000 PEOPLE.

As we prepared for the event, here's our spreadsheet, organized by "Personality Archetype"

#### WE COMPARED YOUR FINDINGS TO OUR MATRIX OF 49 PERSONALITY ARCHETYPES.

### THIS IS YOUR CUSTOM "FASCINATION FINGERPRINT."

This diagram shows the concentration of Personality Archetypes of the organization.

| SECONDARY ADVANTAGES |                                                 |                                                 |                                   |                              |                                                 |                                          |                                          |                                      |
|----------------------|-------------------------------------------------|-------------------------------------------------|-----------------------------------|------------------------------|-------------------------------------------------|------------------------------------------|------------------------------------------|--------------------------------------|
|                      |                                                 | INNOVATION  You change the game with creativity | PASSION  You connect with emotion | POWER  You lead with command | PRESTIGE You earn respect with higher standards | TRUST You build loyalty with consistency | MYSTIQUE  You communicate with substance | ALERT You prevent problems with care |
| PRIMARY ADVANTAGES   | INNOVATION You change the game with creativity  |                                                 | 1.3%                              | 1.6%                         | 1.5%                                            | 0.3%                                     | 0.7%                                     | 1.2%                                 |
|                      | PASSION You connect with emotion                | 2.1%                                            |                                   | 3.0%                         | 2.5%                                            | 1.2%                                     | 3.0%                                     | 2.1%                                 |
|                      | POWER You lead with command                     | 1.2%                                            | 1.6%                              |                              | 7.6%                                            | 2.1%                                     | 0.7%                                     | 1.6%                                 |
|                      | PRESTIGE You earn respect with higher standards | 2.7%                                            |                                   | 5.7%                         |                                                 | 1.0%                                     | 2.2%                                     | 2.1%                                 |
|                      | TRUST You build Joyalty with consistency        | 0.6%                                            | 2.4%                              | 2.4%                         | 4.3%                                            | (                                        | 5.4%                                     | 5.1%                                 |
|                      | MYSTIQUE  You communicate with substance        | 3.3%                                            | 0.7%                              | 2.5%                         | 1.3%                                            | 4.0%                                     |                                          | 4.2%                                 |
|                      | ALERT You prevent problems with care            | 0.6%                                            | 4.8%                              | 1.9%                         | 2.5%                                            | 3.6%                                     | 1.0%                                     |                                      |