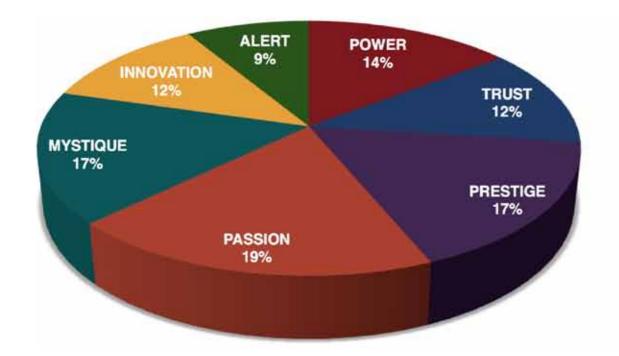

### THIS IS YOUR CUSTOM "FASCINATION FINGERPRINT."

This diagram shows the concentration of Personality Archetypes of the organization.

| SECONDARY ADVANTAGES |                                                 |                                                 |                                   |                              |                                                 |                                          |                                          |                                      |
|----------------------|-------------------------------------------------|-------------------------------------------------|-----------------------------------|------------------------------|-------------------------------------------------|------------------------------------------|------------------------------------------|--------------------------------------|
|                      |                                                 | INNOVATION  You change the game with creativity | PASSION  You connect with emotion | POWER  You lead with command | PRESTIGE You earn respect with higher standards | TRUST You build loyalty with consistency | MYSTIQUE  You communicate with substance | ALERT You prevent problems with care |
| PRIMARY ADVANTAGES   | INNOVATION You change the game with creativity  |                                                 | 1.3%                              | 1.6%                         | 1.5%                                            | 0.3%                                     | 0.7%                                     | 1.2%                                 |
|                      | PASSION You connect with emotion                | 2.1%                                            |                                   | 3.0%                         | 2.5%                                            | 1.2%                                     | 3.0%                                     | 2.1%                                 |
|                      | POWER You lead with command                     | 1.2%                                            | 1.6%                              |                              | 7.6%                                            | 2.1%                                     | 0.7%                                     | 1.6%                                 |
|                      | PRESTIGE You earn respect with higher standards | 2.7%                                            |                                   | 5.7%                         |                                                 | 1.0%                                     | 2.2%                                     | 2.1%                                 |
|                      | TRUST You build Joyalty with consistency        | 0.6%                                            | 2.4%                              | 2.4%                         | 4.3%                                            | (                                        | 5.4%                                     | 5.1%                                 |
|                      | MYSTIQUE  You communicate with substance        | 3.3%                                            | 0.7%                              | 2.5%                         | 1.3%                                            | 4.0%                                     |                                          | 4.2%                                 |
|                      | ALERT You prevent problems with care            | 0.6%                                            | 4.8%                              | 1.9%                         | 2.5%                                            | 3.6%                                     | 1.0%                                     |                                      |

This is your custom measurement of Fascination Scores. The diagram to the right shows the actual percentages of each Personality Archetype within the organization.