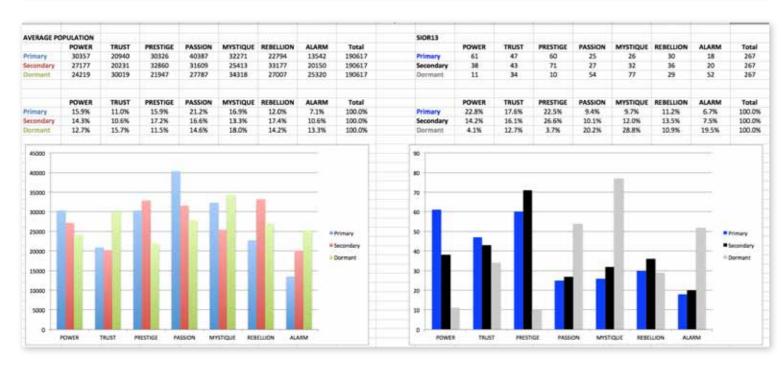

### THIS IS WHAT THE RAW DATA ORIGINALLY LOOKED LIKE WHEN WE BEGAN TO COMPARE YOUR ORGANIZATION'S SCORES TO OUR OVERALL TEST POPULATION OF OVER 200,000 PEOPLE.

# THIS IS WHAT THE RAW DATA ORIGINALLY LOOKED LIKE WHEN WE BEGAN TO COMPARE YOUR ORGANIZATION'S SCORES TO OUR OVERALL TEST POPULATION OF OVER 200,000 PEOPLE.

| Primary   | Secondary | Archetype           | Sum | Percentage |           | PASSION | TRUST                       | MYSTIQUE | PRESTIGE | POWER | ALARM | REBELLION |
|-----------|-----------|---------------------|-----|------------|-----------|---------|-----------------------------|----------|----------|-------|-------|-----------|
| Power     | Prestige  | The Maestro         | 32  | 11.99%     | PASSION   |         | 3                           | 5        | 7        | 3     | 2     | 5         |
| Power     | Trust     | The Guardian        | 17  | 6.37%      | TRUST     | 4       |                             | 8        | 16       | 7     | 8     | 4         |
| Trust     | Prestige  | The Diplomat        | 16  | 5.99%      | MYSTIQUE  | 1       | 7                           |          | 4        | 6     | 2     | 6         |
| Prestige  | Mystique  | The Architect       | 14  | 5.24%      | PRESTIGE  | 8       | 7                           | 14       |          | 13    | 5     | 13        |
| Prestige  | Power     | The Victor          | 13  | 4.87%      | POWER     | 4       | 17                          | 3        | 32       |       |       | 5         |
| Prestige  | Rebellion | The Avant-Garde     | 13  | 4.87%      | ALARM     | 1       | 8                           |          | 4        | 2     |       | 3         |
| Rebellion | Passion   | The Rockstar        | 9   | 3.37%      | REBELLION | 9       | 1                           | 2        | 8        | 7     | 3     |           |
| Alarm     | Trust     | The Sustainer       | 8   | 3.00%      |           |         |                             |          |          |       |       |           |
| Prestige  | Passion   | The Connoisseur     | 8   | 3.00%      |           | PASSION | TRUST                       | MYSTIQUE | PRESTIGE | POWER | ALARM | REBELLION |
| Rebellion | Prestige  | The Trendsetter     | 8   | 3.00%      | PASSION   |         | 1.1%                        | 1.9%     | 2.6%     | 1.1%  | 0.7%  | 1.9%      |
| Trust     | Alarm     | The Good Citizen    | 8   | 3.00%      | TRUST     | 1.5%    |                             | 3.0%     | 6.0%     | 2.6%  | 3.0%  | 1.5%      |
| Trust     | Mystique  | The Vault           | 8   | 3.00%      | MYSTIQUE  | 0.4%    | 2.6%                        |          | 1.5%     | 2.2%  | 0.7%  | 2.2%      |
| Mystique  | Trust     | The Wise Owl        | 7   | 2.62%      | PRESTIGE  | 3.0%    | 2.6%                        | 5.2%     |          | 4.9%  | 1.9%  | 4.9%      |
| Passion   | Prestige  | The Talent          | 7   | 2.62%      | POWER     | 1.5%    | 6.4%                        | 1.1%     | 12.0%    |       |       | 1.9%      |
| Prestige  | Trust     | The Blue Chip       | 7   | 2.62%      | ALARM     | 0.4%    | 3.0%                        |          | 1.5%     | 0.7%  |       | 1.1%      |
| Rebellion | Power     | The Maverick Leader | 7   | 2.62%      | REBELLION | 3.4%    | 0.4%                        | 0.7%     | 3.0%     | 2.6%  | 1.1%  |           |
| Trust     | Power     | The Gravitas        | 7   | 2.62%      |           |         |                             |          |          |       |       |           |
| Mystique  | Power     | The Veiled Strength | 6   | 2.25%      |           |         |                             |          |          |       |       |           |
| Mystique  | Rebellion | The Secret Weapon   | 6   | 2.25%      |           |         | : Missing Ar                | chetypes |          | •     |       |           |
| Passion   | Mystique  | The Intrigue        | 5   | 1.87%      |           |         |                             |          |          |       |       |           |
| Passion   | Rebellion | The Catalyst        | 5   | 1.87%      |           |         | : Most Prevalent Archetypes |          |          |       |       |           |
| Power     | Rebellion | The Change Agent    | 5   | 1.87%      |           |         |                             | ,        |          |       |       |           |
| Prestige  | Alarm     | The Perfectionist   | 5   | 1.87%      |           |         |                             |          |          |       |       |           |
| Alarm     | Prestige  | The Editor-in-Chief | 4   | 1.50%      |           |         |                             |          |          |       |       |           |
| Mystique  | Prestige  | The Royal Guard     | 4   | 1.50%      |           |         |                             |          |          |       |       |           |
| Power     | Passion   | The Ringleader      | 4   | 1.50%      |           |         |                             |          |          |       |       |           |
| Trust     | Passion   | The Authentic       | 4   | 1.50%      |           |         |                             |          |          |       |       |           |
| Trust     | Rebellion | The Evolutionary    | 4   | 1.50%      |           |         |                             |          |          |       |       |           |
| Alarm     | Rebellion | The Craftsman       | 3   |            |           |         |                             |          |          |       |       |           |
| Daccion   | Power     | The Advocate        | 3   |            |           |         |                             |          |          |       |       |           |