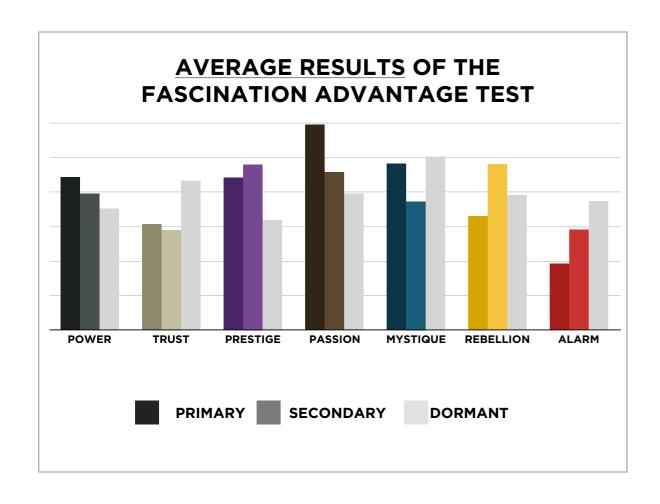

# AN INSIDER'S look AT THE RESEARCH

FROM SALLY HOGSHEAD'S PRESENTATION TO SIOR13 ON 10/25/2013



For information, visit HowToFascinate.com or contact Hello@HowToFascinate.com.

### THIS IS WHAT THE RAW DATA ORIGINALLY LOOKED LIKE WHEN WE BEGAN TO COMPARE YOUR ORGANIZATION'S SCORES TO OUR OVERALL TEST POPULATION OF OVER 200,000 PEOPLE.





# THIS IS WHAT THE RAW DATA ORIGINALLY LOOKED LIKE WHEN WE BEGAN TO COMPARE YOUR ORGANIZATION'S SCORES TO OUR OVERALL TEST POPULATION OF OVER 200,000 PEOPLE.

| Primary   | Secondary | Archetype           | Sum | Percentage |           | PASSION | TRUST                       | MYSTIQUE | PRESTIGE | POWER | ALARM | REBELLION |
|-----------|-----------|---------------------|-----|------------|-----------|---------|-----------------------------|----------|----------|-------|-------|-----------|
| Power     | Prestige  | The Maestro         | 32  | 11.99%     | PASSION   |         | 3                           | 5        | 7        | 3     | 2     | 5         |
| Power     | Trust     | The Guardian        | 17  | 6.37%      | TRUST     | 4       |                             | 8        |