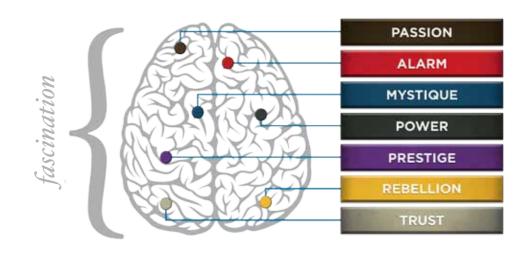

## BASED ON YOUR AUDIENCE'S SCORES FOR "THE FASCINATION ADVANTAGE TEST," WE IDENTIFIED THEIR UNIQUE PERSONALITY STRENGTHS.

WE THEN BUILT CUSTOMIZED INSIGHTS TO PINPOINT WHAT MAKES THIS ORGANIZATION UNIQUELY FASCINATING.

**POWER** 

A LEADER WHO MAKES DECISIONS

**PASSION** 

RELATIONSHIP-BUILDER WITH STRONG PEOPLE SKILLS

**MYSTIQUE** 

**SOLO INTELLECT BEHIND-THE-SCENES** 

**PRESTIGE** 

**OVERACHIEVER WITH HIGHER STANDARDS** 

**ALARM** 

PRECISE DETAIL MANAGER

REBELLION

**INNOVATIVE PROBLEM-SOLVER** 

TRUST

STABLE, RELIABLE PARTNER