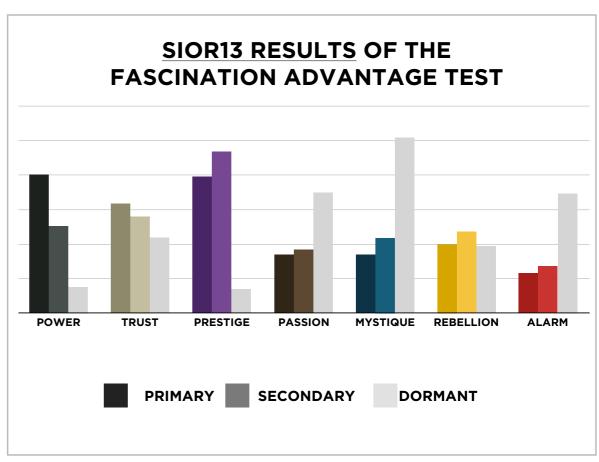

### SIOR13 RESULTS FROM THE FASCINATION ADVANTAGE TEST

| ۵ |   |
|---|---|
| Ц |   |
| Ç |   |
| 7 |   |
| H |   |
| , |   |
| ۵ |   |
| < |   |
| 2 | 2 |
|   |   |
|   |   |
|   |   |
|   |   |