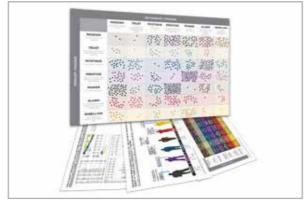

#### THIS IS YOUR CUSTOM "FASCINATION FINGERPRINT."

|                 |                                                     |                                        | SECC                                           | NDARY TI                                      | RIGGER                                                |                                   |                                            |                                                     |
|-----------------|-----------------------------------------------------|----------------------------------------|------------------------------------------------|-----------------------------------------------|-------------------------------------------------------|-----------------------------------|--------------------------------------------|-----------------------------------------------------|
| PRIMARY TRIGGER |                                                     | PASSION<br>You connect with<br>emotion | TRUST<br>You build loyalty with<br>consistency | MYSTIQUE<br>You communicate with<br>substance | PRESTIGE<br>You earn respect with<br>higher standards | POWER<br>You lead<br>with command | ALARM<br>You prevent problems<br>with care | REBELLION<br>You change the game<br>with creativity |
|                 | PASSION<br>You connect with<br>emotion              |                                        | •                                              | • •                                           |                                                       | • •                               | •                                          | •                                                   |
|                 | TRUST You build loyalty with consistency            | • •                                    |                                                |                                               |                                                       | <b>)</b>                          | • • • •                                    | •                                                   |
|                 | MYSTIQUE You communicate with substance             | •                                      | ••••                                           |                                               | •                                                     | •••                               | •                                          |                                                     |
|                 | PRESTIGE You earn respect with higher standards     |                                        |                                                |                                               |                                                       |                                   | •••                                        |                                                     |
|                 | POWER<br>You lead<br>with command                   | • • • •                                |                                                | )• °• (                                       |                                                       | )                                 |                                            | • • •                                               |
|                 | ALARM<br>You prevent problems<br>with care          | •                                      |                                                |                                               |                                                       | • •                               |                                            | •                                                   |
|                 | REBELLION<br>You change the game<br>with creativity | •                                      | •                                              | •                                             |                                                       |                                   | • •                                        |                                                     |

This diagram shows the concentration of Personality Archetypes of the organization.

|             | SECONDARY TRIGGER                               |                                        |                                                |                                               |                                                 |                             |                                            |                                                     |  |  |
|-------------|-------------------------------------------------|----------------------------------------|------------------------------------------------|-----------------------------------------------|-------------------------------------------------|-----------------------------|--------------------------------------------|-----------------------------------------------------|--|--|
|             |                                                 | PASSION<br>You connect with<br>emotion | TRUST<br>You build loyalty with<br>consistency | MYSTIQUE<br>You communicate with<br>substance | PRESTIGE You earn respect with higher standards | POWER You lead with command | ALARM<br>You prevent problems<br>with care | REBELLION<br>You change the game<br>with creativity |  |  |
| ~           | PASSION<br>You connect with<br>emotion          |                                        | 1.1%                                           | 1.9%                                          | 2.6%                                            | 1.1%                        | 0.7%                                       | 1.9%                                                |  |  |
| TRIGGER     | TRUST<br>You build loyalty with<br>consistency  | 1.5%                                   |                                                | 3.0%                                          | 6.0%                                            | 2.6%                        | 3.0%                                       | 1.5%                                                |  |  |
| PRIMARY TRI | MYSTIQUE You communicate with substance         | 0.4%                                   | 2.6%                                           |                                               | 1.5%                                            | 2.2%                        | 0.7%                                       | 2.2%                                                |  |  |
|             | PRESTIGE You earn respect with higher standards | 3.0%                                   | 2.6%                                           | 5.2%                                          |                                                 | 4.9%                        | 1.9%                                       | 4.9%                                                |  |  |
|             | POWER You lead with command                     | 1.5%                                   | 6.4%                                           | 1.1%                                          | 12.0%                                           | )                           |                                            | 1.9%                                                |  |  |
|             | ALARM You prevent problems with care            | 0.4%                                   | 3.0%                                           |                                               | 1.5%                                            | 0.7%                        |                                            | 1.1%                                                |  |  |
|             | REBELLION You change the game with creativity   | 3.4%                                   | 0.4%                                           | 0.7%                                          | 3.0%                                            | 2.6%                        | 1.1%                                       |                                                     |  |  |

This is your custom measurement of Fascination Scores. The diagram to the right shows the actual percentages of each Personality Archetype within the organization.