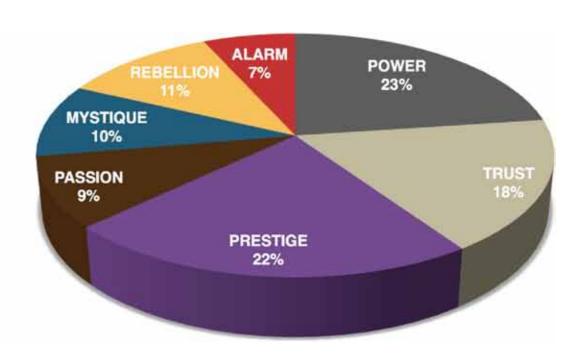

### THIS IS WHAT THE RAW DATA ORIGINALLY LOOKED LIKE WHEN WE BEGAN TO COMPARE YOUR ORGANIZATION'S SCORES TO OUR OVERALL TEST POPULATION OF OVER 200,000 PEOPLE.

### SIOR13 RESULTS FROM THE FASCINATION ADVANTAGE TEST

| ۵ |   |
|---|---|
| Ц |   |
| Ç |   |
| 7 |   |
| H |   |
| , |   |
| ۵ |   |
| < |   |
| 2 | 2 |
|   |   |
|   |   |
|   |   |
|   |   |