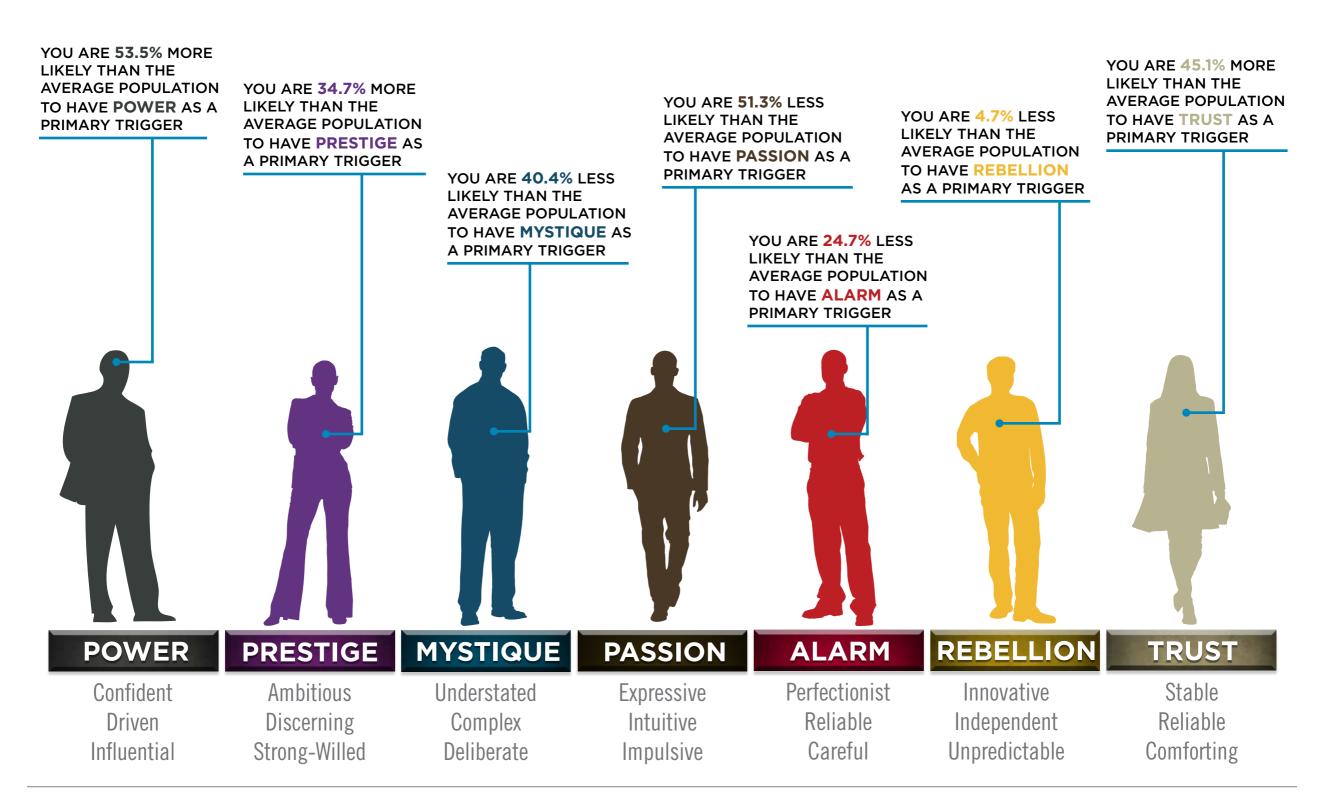

## BASED ON YOUR AUDIENCE'S SCORES FOR "THE FASCINATION ADVANTAGE TEST," WE IDENTIFIED THEIR UNIQUE PERSONALITY STRENGTHS.

WE THEN BUILT CUSTOMIZED INSIGHTS TO PINPOINT WHAT MAKES THIS ORGANIZATION UNIQUELY FASCINATING.

**POWER** 

A LEADER WHO MAKES DECISIONS

**PASSION** 

RELATIONSHIP-BUILDER WITH STRONG PEOPLE SKILLS

**MYSTIQUE** 

**SOLO INTELLECT BEHIND-THE-SCENES** 

**PRESTIGE** 

**OVERACHIEVER WITH HIGHER STANDARDS** 

**ALARM** 

PRECISE DETAIL MANAGER

REBELLION

**INNOVATIVE PROBLEM-SOLVER** 

TRUST

STABLE, RELIABLE PARTNER