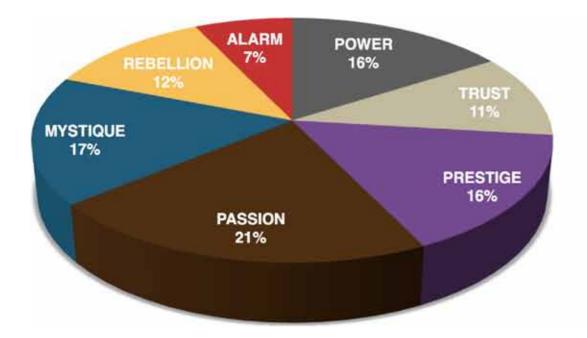

### THIS IS WHAT THE RAW DATA ORIGINALLY LOOKED LIKE WHEN WE BEGAN TO COMPARE YOUR ORGANIZATION'S SCORES TO OUR OVERALL TEST POPULATION OF OVER 200,000 PEOPLE.

### AVERAGE RESULTS FROM THE FASCINATION ADVANTAGE TEST