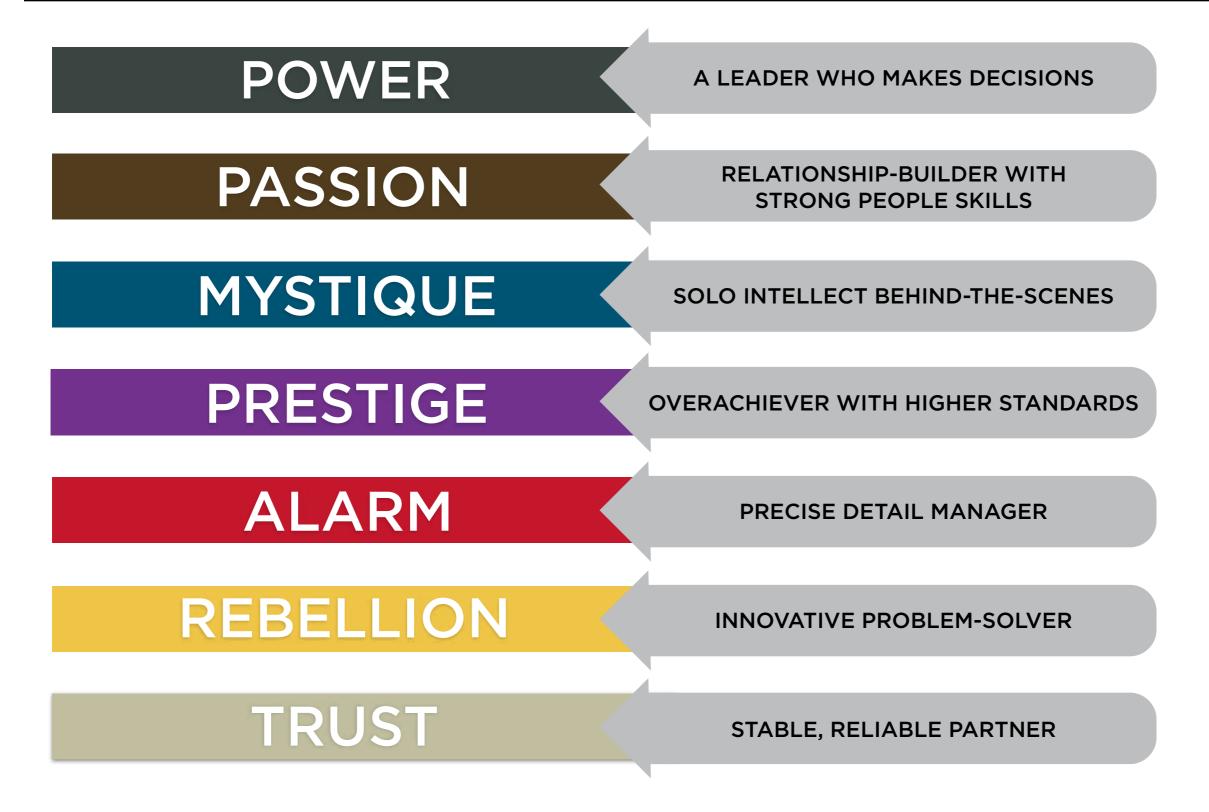

# AN INSIDER'S *look* AT THE RESEARCH

FROM SALLY HOGSHEAD'S PRESENTATION TO SOCIAL MEDIA MARKETING WORLD ON 04/08/13

### THIS IS WHAT THE RAW DATA ORIGINALLY LOOKED LIKE WHEN WE BEGAN TO COMPARE YOUR ORGANIZATION'S SCORES TO OUR OVERALL TEST POPULATION OF OVER 140,000 PEOPLE.

### SOCIAL MEDIA MARKETING WORLD RESULTS OF THE FASCINATION ADVANTAGE TEST

### THIS IS WHAT THE RAW DATA ORIGINALLY LOOKED LIKE WHEN WE BEGAN TO COMPARE YOUR ORGANIZATION'S SCORES TO OUR OVERALL TEST POPULATION OF OVER 140,000 PEOPLE.

| Primary   | Secondary | Archetype           | Sum | Percentage |           | PASSION | TRUST        | MYSTIQUE       | PRESTIGE | POWER | ALARM | REBELLION |
|-----------|-----------|---------------------|-----|------------|-----------|---------|--------------|----------------|----------|-------|-------|-----------|
| Power     | Prestige  | The Maestro         | 19  | 11.05%     | PASSION   |         |              | 3              | 4        | 5     | 6     | 10        |
| Prestige  | Passion   | The Connoisseur     | 18  | 10.47%     | TRUST     | 3       |              |                | 7        | 1     | 3     |           |
| Passion   | Rebellion | The Catalyst        | 10  | 5.81%      | MYSTIQUE  | 5       | 1            |                |          | 1     | 5     | 8         |
| Prestige  | Rebellion | The Avant-Garde     | 9   | 5.23%      | PRESTIGE  | 18      | 1            | 3              |          | 9     | 6     | 9         |
| Prestige  | Power     | The Victor          | 9   | 5.23%      | POWER     | 3       | 4            | 1              | 19       |       |       | 2         |
| Mystique  | Rebellion | The Secret Weapon   | 8   | 4.65%      | ALARM     | 3       | 5            | 1              |          | 1     |       | 1         |
| Trust     | Prestige  | The Diplomat        | 7   | 4.07%      | REBELLION | 7       | 1            | 1              | 6        | 7     | 2     |           |
| Rebellion | Power     | The Maverick Leader | 7   | 4.07%      |           |         |              |                |          |       |       |           |
| Rebellion | Passion   | The Rockstar        | 7   | 4.07%      |           |         |              |                |          |       |       |           |
| Passion   | Alarm     | The Orchestrator    | 6   | 3.49%      |           | PASSION | TRUST        | MYSTIQUE       | PRESTIGE | POWER | ALARM | REBELLION |
| Prestige  | Alarm     | The Perfectionist   | 6   | 3.49%      | PASSION   | r       |              | 1.7%           | 2.3%     | 2.9%  | 3.5%  | 5.8%      |
| Rebellion | Prestige  | The Trendsetter     | 6   | 3.49%      | TRUST     | 1.7%    |              |                | 4.1%     | 0.6%  | 1.7%  |           |
| Passion   | Power     | The Advocate        | 5   | 2.91%      | MYSTIQUE  | 2.9%    | 0.6%         |                |          | 0.6%  | 2.9%  | 4.7%      |
| Mystique  | Alarm     | The Bullseye        | 5   | 2.91%      | PRESTIGE  | 10.5%   | 0.6%         | 1.7%           |          | 5.2%  | 3.5%  | 5.2%      |
| Mystique  | Passion   | The Subtle Touch    | 5   | 2.91%      | POWER     | 1.7%    | 2.3%         | 0.6%           | 11.0%    |       |       | 1.2%      |
| Alarm     | Trust     | The Sustainer       | 5   | 2.91%      | ALARM     | 1.7%    | 2.9%         | 0.6%           |          | 0.6%  |       | 0.6%      |
| Power     | Trust     | The Guardian        | 4   | 2.33%      | REBELLION | 4.1%    | 0.6%         | 0.6%           | 3.5%     | 4.1%  | 1.2%  |           |
| Passion   | Prestige  | The Talent          | 4   | 2.33%      |           |         |              |                |          |       |       |           |
| Prestige  | Mystique  | The Architect       | 3   | 1.74%      |           |         |              |                |          |       |       |           |
| Trust     | Passion   | The Authentic       | 3   | 1.74%      |           |         | : Missing Ar | chetypes       |          |       |       |           |
| Alarm     | Passion   | The Coordinator     | 3   | 1.74%      |           |         |              |                |          |       |       |           |
| Trust     | Alarm     | The Good Citizen    | 3   | 1.74%      |           |         | : Most Prev  | alent Archetyp | es       |       |       |           |
| Passion   | Mystique  | The Intrigue        | 3   | 1.74%      |           |         |              |                |          |       |       |           |
| Power     | Passion   | The Ringleader      | 3   | 1.74%      |           |         |              |                |          |       |       |           |
| Power     | Rebellion | The Change Agent    | 2   | 1.16%      |           |         |              |                |          |       |       |           |
| Rebellion | Alarm     | The Quick-Start     | 2   | 1.16%      |           |         |              |                |          |       |       |           |
| Rebellion | Trust     | The Artisan         | 1   | 0.58%      |           |         |              |                |          |       |       |           |
| Prestige  | Trust     | The Blue Chip       | 1   | 0.58%      |           |         |              |                |          |       |       |           |
| Alarm     | Rebellion | The Craftsman       | 1   | 0.58%      |           |         |              |                |          |       |       |           |
| Trust     | Power     | The Gravitas        | 1   | 0.58%      |           |         |              |                |          |       |       |           |