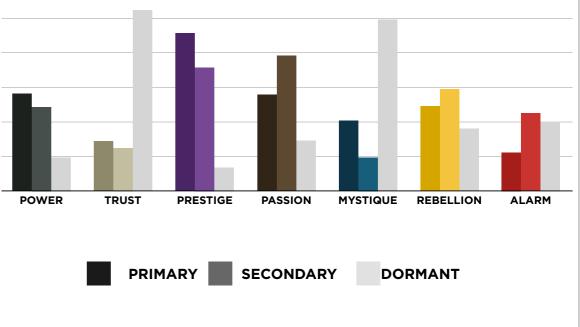

### THIS IS WHAT THE RAW DATA ORIGINALLY LOOKED LIKE WHEN WE BEGAN TO COMPARE YOUR ORGANIZATION'S SCORES TO OUR OVERALL TEST POPULATION OF OVER 140,000 PEOPLE.

#### SOCIAL MEDIA MARKETING WORLD RESULTS FROM THE FASCINATION ADVANTAGE TEST

TRUST

8%

PRESTIGE

27%