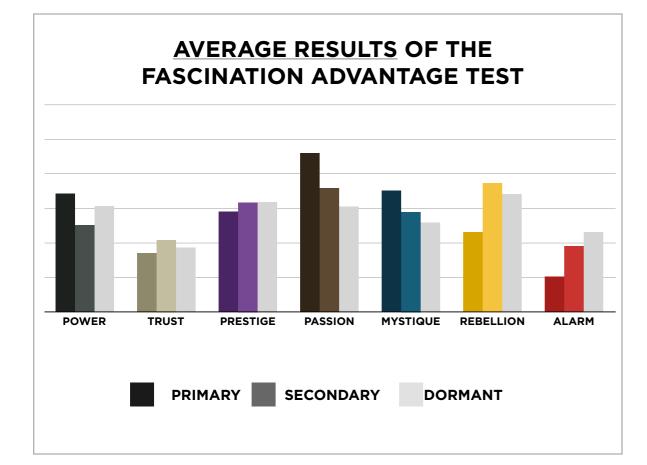

### THIS IS WHAT THE RAW DATA ORIGINALLY LOOKED LIKE WHEN WE BEGAN TO COMPARE YOUR ORGANIZATION'S SCORES TO OUR OVERALL TEST POPULATION OF OVER 140,000 PEOPLE.

#### AVERAGE RESULTS FROM THE FASCINATION ADVANTAGE TEST