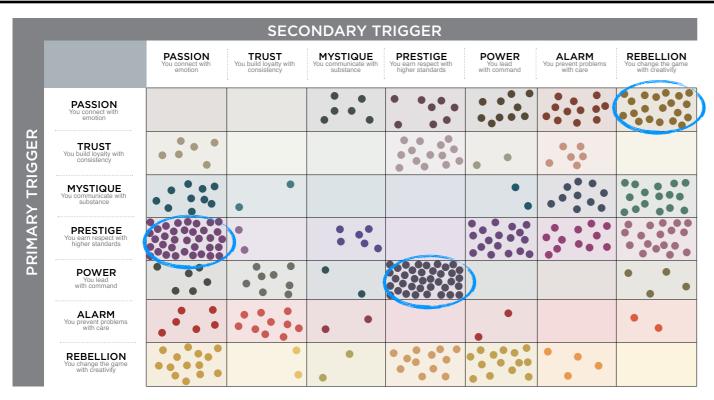

#### WE COMPARED YOUR FINDINGS TO OUR MATRIX OF 49 PERSONALITY ARCHETYPES.

|           |                                                       |                                          | Ś                                              | SECONDARY T                                   | RIGGER                                                |                                             |                                            |                                                            |
|-----------|-------------------------------------------------------|------------------------------------------|------------------------------------------------|-----------------------------------------------|-------------------------------------------------------|---------------------------------------------|--------------------------------------------|------------------------------------------------------------|
|           |                                                       | PASSION<br>You connect with<br>emotion   | TRUST<br>You build loyalty with<br>consistency | MYSTIQUE<br>You communicate with<br>substance | PRESTIGE<br>You earn respect with<br>higher standards | POWER<br>You lead<br>with command           | ALARM<br>You prevent problems<br>with care | <b>REBELLION</b><br>You change the game<br>with creativity |
|           | PASSION<br>You connect with<br>emotion                | THE<br>DRAMA                             | THE<br>BELOVED                                 | THE<br>INTRIGUE                               | THE<br>TALENT                                         | THE<br>ADVOCATE                             | THE<br>ORCHESTRATOR                        | THE<br>CATALYST                                            |
|           |                                                       | Theatrical • Emotive<br>Sensitive        | Nurturing • Loyal<br>Sincere                   | Perceptive • Nuanced<br>Selective             | Expressive • Stylish<br>Emotionally Intelligent       |                                             | Attentive • Dedicated<br>Detail-Oriented   | Outgoing • Experimental<br>Out-of-the-Box                  |
|           | TRUST<br>You build loyalty with<br>consistency        | THE<br>AUTHENTIC                         | THE<br>OLD GUARD                               | THE<br>VAULT                                  | THE<br>DIPLOMAT                                       | THE<br>GRAVITAS                             | THE<br>GOOD CITIZEN                        | THE<br>EVOLUTIONARY                                        |
|           |                                                       | Agreeable • Accessible<br>Dependable     | Predictable • Safe<br>Unmovable                | Analytical • Discreet<br>Understated          | Impeccable • Subtle<br>Capable                        | Dignified • Stable<br>Hardworking           | Conscientious • Modest<br>Preventative     | Curious • Open-Minded<br>Developing over Time              |
| ER        | MYSTIQUE<br>You communicate with                      | THE<br>SUBTLE TOUCH                      | THE<br>WISE OWL                                | THE<br>STOIC                                  | THE<br>ROYAL GUARD                                    | THE VEILED<br>STRENGTH                      | THE<br>BULLSEYE                            | THE SECRET<br>WEAPON                                       |
| TRIGGER   | substance                                             | Profound • Discerning<br>Self-Sufficient | Observant • Assured<br>Unruffled               | Unemotional • Introverted<br>Concentrated     | Elegant • Astute<br>Reserved                          | Rational • Intentional<br>Substantive       | Precise • Sharp<br>Under-the-Radar         | Clever • Unassuming<br>Independent                         |
| ΡΡΙΜΑΡΥ Τ | PRESTIGE<br>You earn respect with<br>higher standards | THE<br>CONNOISSEUR                       | THE<br>BLUE CHIP                               | THE<br>ARCHITECT                              | THE<br>LAST WORD                                      | THE<br>VICTOR                               | THE<br>PERFECTIONIST                       | THE<br>AVANT-GARDE                                         |
| RIM,      |                                                       | Astute • Discriminating<br>In-the-Know   | Classic • Timeless<br>"Best-in-Class"          | Sterling • Skillful<br>Restrained             | Deliberate • Crisp<br>Uncompromising                  | Respected • Competitive<br>Results-Oriented | Driven • Disciplined<br>Standard-Bearer    | Original • Enterprising<br>Forward-Thinking                |
| <u>م</u>  | POWER<br>You lead                                     | THE<br>RINGLEADER                        | THE<br>GUARDIAN                                | THE<br>MASTERMIND                             | THE<br>MAESTRO                                        | THE<br>AGGRESSOR                            | THE<br>WATCHDOG                            | THE<br>CHANGE AGENT                                        |
|           | with command                                          | Motivating • Vigorous<br>Compelling      | Established • Genuine<br>Sure-Footed           | Methodical • Intense<br>Self-Reliant          | Ambitious • Admired<br>Focused                        | Dominant • Forceful<br>Emphatic             | Proactive • Alert<br>Cautionary            | Inventive • Vivid<br>Quick-Witted                          |
|           | ALARM<br>You prevent problems                         | THE<br>COORDINATOR                       | THE<br>SUSTAINER                               | THE<br>INSPECTOR                              | THE<br>EDITOR-IN-CHIEF                                | THE<br>SHERIFF                              | THE<br>HIGH ALERT                          | THE<br>CRAFTSMAN                                           |
|           | with care                                             | Organized • Practical<br>Protective      | Steadfast • Composed<br>By-the-Book            | Private • Efficient<br>Meticulous             | Productive • Detailed<br>Skilled                      | Tireless • Decisive<br>Goal-Oriented        | Vigilant • Exacting<br>Prepared            | Strategic • Fine-Tuned<br>Judicious                        |
|           | REBELLION<br>You change the game<br>with creativity   | THE<br>ROCKSTAR                          | THE<br>ARTISAN                                 | THE<br>PROVOCATEUR                            | THE<br>TRENDSETTER                                    | THE MAVERICK<br>LEADER                      | THE<br>QUICK-START                         | THE<br>ANARCHIST                                           |
|           |                                                       | Bold • Artistic<br>Unorthodox            | Measured • Thoughtful<br>Craftsman-Like        | Innovative • Witty<br>Unconventional          | Elite • Progressive<br>Advanced                       | Pioneering • Irreverent<br>Entrepreneurial  | Thorough • Diligent<br>Imaginative         | Startling • Unpredictable<br>Intensely Creative            |

#### THIS IS YOUR CUSTOM "FASCINATION FINGERPRINT."

This diagram shows the concentration of Personality Archetypes of the organization.

|         |                                                       | _                                      | SECC                                           | NDARY TI                                      | RIGGER                                                |                          |                                            |                                                     |
|---------|-------------------------------------------------------|----------------------------------------|------------------------------------------------|-----------------------------------------------|-------------------------------------------------------|--------------------------|--------------------------------------------|-----------------------------------------------------|
|         |                                                       | PASSION<br>You connect with<br>emotion | TRUST<br>You build loyalty with<br>consistency | MYSTIQUE<br>You communicate with<br>substance | PRESTIGE<br>You earn respect with<br>higher standards | You lead<br>with command | ALARM<br>You prevent problems<br>with care | REBELLION<br>You change the game<br>with creativity |
|         | PASSION<br>You connect with<br>emotion                |                                        |                                                | 1.7%                                          | 2.3%                                                  | 2.9%                     | 3.5% (                                     | 5.8%                                                |
| TRIGGER | TRUST<br>You build loyalty with<br>consistency        | 1.7%                                   |                                                |                                               | 4.1%                                                  | 0.6%                     | 1.7%                                       |                                                     |
|         | MYSTIQUE<br>You communicate with<br>substance         | 2.9%                                   | 0.6%                                           |                                               |                                                       | 0.6%                     | 2.9%                                       | 4.7%                                                |
| PRIMARY | PRESTIGE<br>You earn respect with<br>higher standards | 10.5%                                  | 0.6%                                           | 1.7%                                          |                                                       | 5.2%                     | 3.5%                                       | 5.2%                                                |
| đ       | You lead<br>with command                              | 1.7%                                   | 2.3%                                           | 0.6%                                          | 11.0%                                                 |                          |                                            | 1.2%                                                |
|         | ALARM<br>You prevent problems<br>with care            | 1.7%                                   | 2.9%                                           | 0.6%                                          |                                                       | 0.6%                     |                                            | 0.6%                                                |
|         | REBELLION<br>You change the game<br>with creativity   | 4.1%                                   | 0.6%                                           | 0.6%                                          | 3.5%                                                  | 4.1%                     | 1.2%                                       |                                                     |

This is your custom measurement of Fascination Scores. The diagram to the right shows the actual percentages of each Personality Archetype within the organization.