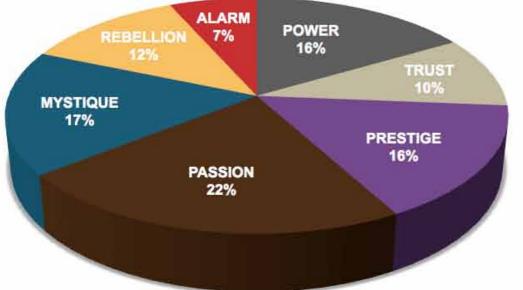

#### AVERAGE RESULTS FROM THE FASCINATION ADVANTAGE TEST

#### SOCIAL MEDIA MARKETING WORLD RESULTS FROM THE FASCINATION ADVANTAGE TEST

TRUST

8%

PRESTIGE

27%