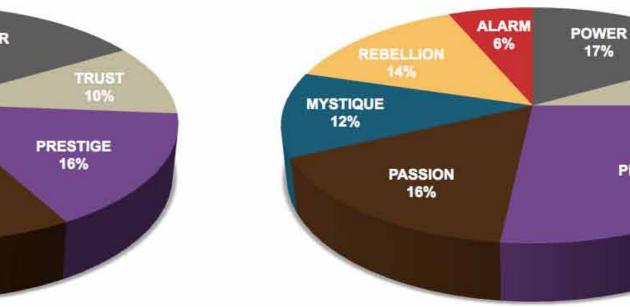

#### THIS IS YOUR CUSTOM "FASCINATION FINGERPRINT."

This diagram shows the concentration of Personality Archetypes of the organization.

|         |                                                       | _                                      | SECC                                           | NDARY TI                                      | RIGGER                                                |                          |                                            |                                                     |
|---------|-------------------------------------------------------|----------------------------------------|------------------------------------------------|-----------------------------------------------|-------------------------------------------------------|--------------------------|--------------------------------------------|-----------------------------------------------------|
|         |                                                       | PASSION<br>You connect with<br>emotion | TRUST<br>You build loyalty with<br>consistency | MYSTIQUE<br>You communicate with<br>substance | PRESTIGE<br>You earn respect with<br>higher standards | You lead<br>with command | ALARM<br>You prevent problems<br>with care | REBELLION<br>You change the game<br>with creativity |
|         | PASSION<br>You connect with<br>emotion                |                                        |                                                | 1.7%                                          | 2.3%                                                  | 2.9%                     | 3.5% (                                     | 5.8%                                                |
| TRIGGER | TRUST<br>You build loyalty with<br>consistency        | 1.7%                                   |                                                |                                               | 4.1%                                                  | 0.6%                     | 1.7%                                       |                                                     |
|         | MYSTIQUE<br>You communicate with<br>substance         | 2.9%                                   | 0.6%                                           |                                               |                                                       | 0.6%                     | 2.9%                                       | 4.7%                                                |
| PRIMARY | PRESTIGE<br>You earn respect with<br>higher standards | 10.5%                                  | 0.6%                                           | 1.7%                                          |                                                       | 5.2%                     | 3.5%                                       | 5.2%                                                |
| đ       | You lead<br>with command                              | 1.7%                                   | 2.3%                                           | 0.6%                                          | 11.0%                                                 |                          |                                            | 1.2%                                                |
|         | ALARM<br>You prevent problems<br>with care            | 1.7%                                   | 2.9%                                           | 0.6%                                          |                                                       | 0.6%                     |                                            | 0.6%                                                |
|         | REBELLION<br>You change the game<br>with creativity   | 4.1%                                   | 0.6%                                           | 0.6%                                          | 3.5%                                                  | 4.1%                     | 1.2%                                       |                                                     |

This is your custom measurement of Fascination Scores. The diagram to the right shows the actual percentages of each Personality Archetype within the organization.