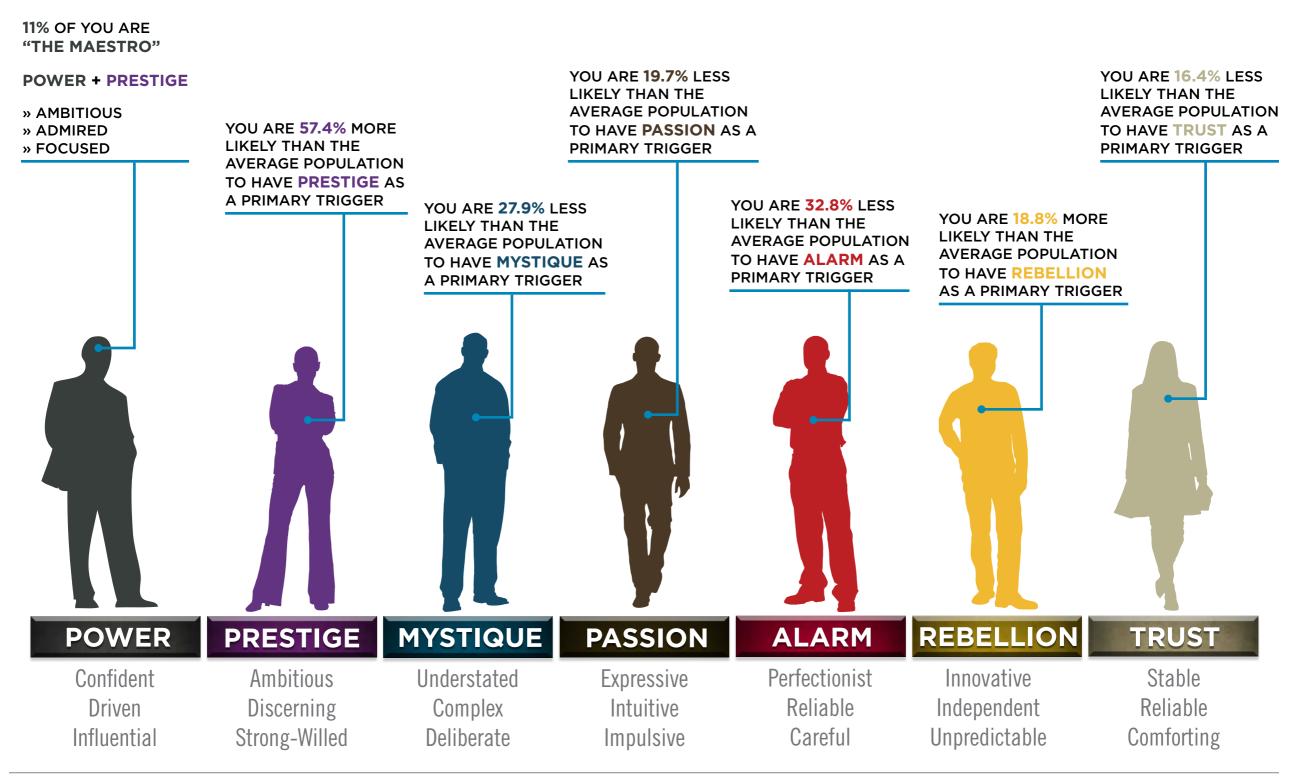

|
|         | REBELLION<br>You change the game<br>with creativity   | 4.1%                                   | 0.6%                                           | 0.6%                                          | 3.5%                                                  | 4.1%                     | 1.2%                                       |                                                     |

This is your custom measurement of Fascination Scores. The diagram to the right shows the actual percentages of each Personality Archetype within the organization.



## BASED ON YOUR AUDIENCE'S SCORES FOR "THE FASCINATION ADVANTAGE TEST," WE IDENTIFIED THEIR UNIQUE PERSONALITY STRENGTHS.

WE THEN BUILT CUSTOMIZED INSIGHTS TO PINPOINT WHAT MAKES THIS ORGANIZATION UNIQUELY FASCINATING.





#### NEW WAYS WE TEACH GROUPS HOW TO COMMUNICATE AT THEIR HIGHEST VALUE

Every personality has one distinct advantage. When you identify and apply this advantage, people become more valuable, memorable, and engaged. In Sally Hogshead's presentation, you learned your primary advantage. Now you can bring this groundbreaking research and insights back to your whole team.

Just click on the images below, and you'll see full details and pricing.

Questions? Don't hesitate to email our friendly team: Start@howtofascinate.com



**Fascination Advantage<sup>™</sup> Test & Report** Our flagship personal brand analysis



Win the Moment Immediately communicate your highest value



Your Team Advantage Custom analysis of your team or organization, including "Heat Map" of archetypes, to discover y