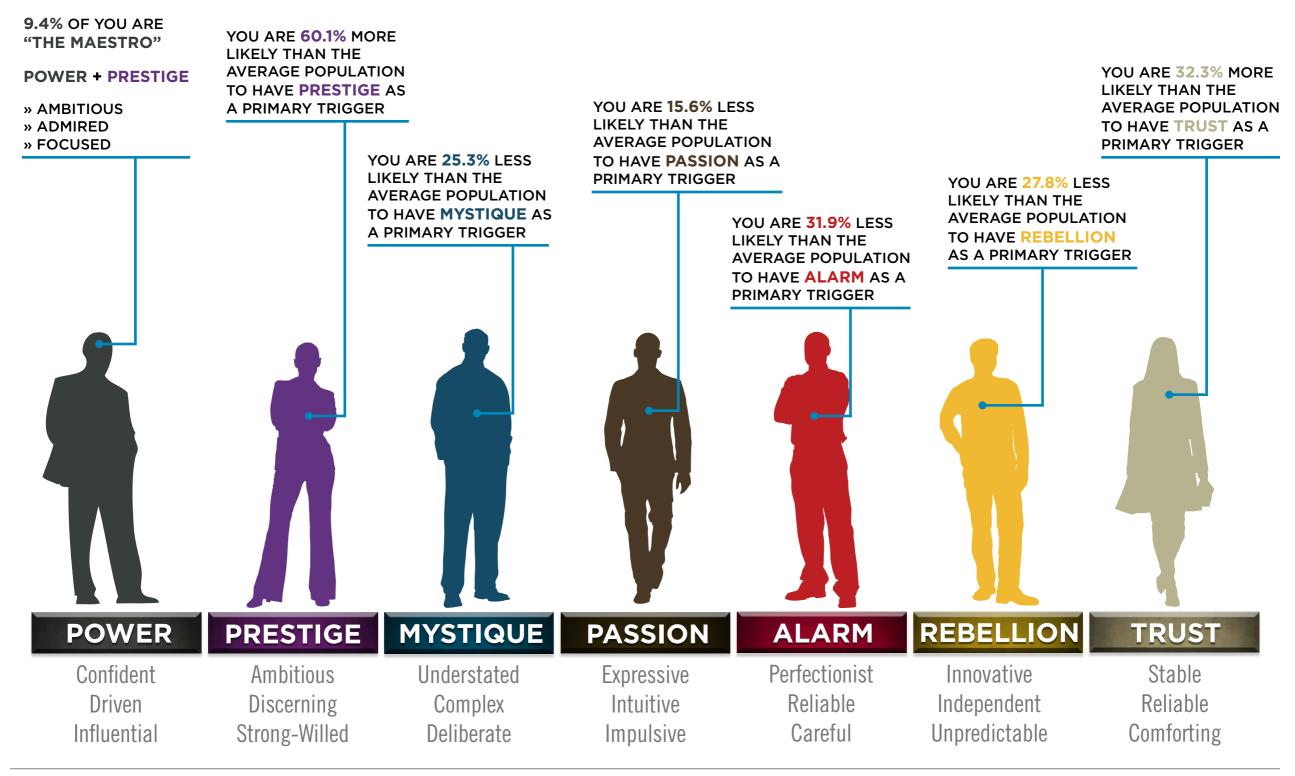

### THIS IS YOUR CUSTOM "FASCINATION FINGERPRINT."

This diagram shows the concentration of Personality Archetypes of the organization.

| This is your custom measurement of Fascination Scores. |
|--------------------------------------------------------|
| The diagram to the right shows the actual percentages  |
| of each Personality Archetype within the organization. |
|                                                        |