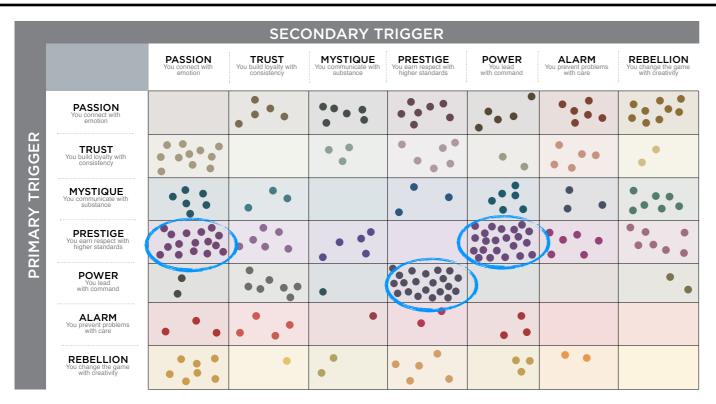

### WE COMPARED YOUR FINDINGS TO OUR MATRIX OF 49 PERSONALITY ARCHETYPES.

|           |                                                       |                                          | Ś                                              | SECONDARY T                                   | RIGGER                                                |                                             |                                            |                                                            |
|-----------|-------------------------------------------------------|------------------------------------------|------------------------------------------------|-----------------------------------------------|-------------------------------------------------------|---------------------------------------------|--------------------------------------------|------------------------------------------------------------|
|           |                                                       | PASSION<br>You connect with<br>emotion   | TRUST<br>You build loyalty with<br>consistency | MYSTIQUE<br>You communicate with<br>substance | PRESTIGE<br>You earn respect with<br>higher standards | POWER<br>You lead<br>with command           | ALARM<br>You prevent problems<br>with care | <b>REBELLION</b><br>You change the game<br>with creativity |
|           | PASSION<br>You connect with<br>emotion                | THE<br>DRAMA                             | THE<br>BELOVED                                 | THE<br>INTRIGUE                               | THE<br>TALENT                                         | THE<br>ADVOCATE                             | THE<br>ORCHESTRATOR                        | THE<br>CATALYST                                            |
|           |                                                       | Theatrical • Emotive<br>Sensitive        | Nurturing • Loyal<br>Sincere                   | Perceptive • Nuanced<br>Selective             | Expressive • Stylish<br>Emotionally Intelligent       |                                             | Attentive • Dedicated<br>Detail-Oriented   | Outgoing • Experimental<br>Out-of-the-Box                  |
|           | TRUST<br>You build loyalty with<br>consistency        | THE<br>AUTHENTIC                         | THE<br>OLD GUARD                               | THE<br>VAULT                                  | THE<br>DIPLOMAT                                       | THE<br>GRAVITAS                             | THE<br>GOOD CITIZEN                        | THE<br>EVOLUTIONARY                                        |
|           |                                                       | Agreeable • Accessible<br>Dependable     | Predictable • Safe<br>Unmovable                | Analytical • Discreet<br>Understated          | Impeccable • Subtle<br>Capable                        | Dignified • Stable<br>Hardworking           | Conscientious • Modest<br>Preventative     | Curious • Open-Minded<br>Developing over Time              |
| ER        | MYSTIQUE<br>You communicate with<br>substance         | THE<br>SUBTLE TOUCH                      | THE<br>WISE OWL                                | THE<br>STOIC                                  | THE<br>ROYAL GUARD                                    | THE VEILED<br>STRENGTH                      | THE<br>BULLSEYE                            | THE SECRET<br>WEAPON                                       |
| TRIGGER   |                                                       | Profound • Discerning<br>Self-Sufficient | Observant • Assured<br>Unruffled               | Unemotional • Introverted<br>Concentrated     | Elegant • Astute<br>Reserved                          | Rational • Intentional<br>Substantive       | Precise • Sharp<br>Under-the-Radar         | Clever • Unassuming<br>Independent                         |
| ΡΡΙΜΑΡΥ Τ | PRESTIGE<br>You earn respect with<br>higher standards | THE<br>CONNOISSEUR                       | THE<br>BLUE CHIP                               | THE<br>ARCHITECT                              | THE<br>LAST WORD                                      | THE<br>VICTOR                               | THE<br>PERFECTIONIST                       | THE<br>AVANT-GARDE                                         |
| SIM/      |                                                       | Astute • Discriminating<br>In-the-Know   | Classic • Timeless<br>"Best-in-Class"          | Sterling • Skillful<br>Restrained             | Deliberate • Crisp<br>Uncompromising                  | Respected • Competitive<br>Results-Oriented | Driven • Disciplined<br>Standard-Bearer    | Original • Enterprising<br>Forward-Thinking                |
| <u>م</u>  | POWER<br>You lead                                     | THE<br>RINGLEADER                        | THE<br>GUARDIAN                                | THE<br>MASTERMIND                             | THE<br>MAESTRO                                        | THE<br>AGGRESSOR                            | THE<br>WATCHDOG                            | THE<br>CHANGE AGENT                                        |
|           | with command                                          | Motivating • Vigorous<br>Compelling      | Established • Genuine<br>Sure-Footed           | Methodical • Intense<br>Self-Reliant          | Ambitious • Admired<br>Focused                        | Dominant • Forceful<br>Emphatic             | Proactive • Alert<br>Cautionary            | Inventive • Vivid<br>Quick-Witted                          |
|           | ALARM<br>You prevent problems                         | THE<br>COORDINATOR                       | THE<br>SUSTAINER                               | THE<br>INSPECTOR                              | THE<br>EDITOR-IN-CHIEF                                | THE<br>SHERIFF                              | THE<br>HIGH ALERT                          | THE<br>CRAFTSMAN                                           |
|           | with care                                             | Organized • Practical<br>Protective      | Steadfast • Composed<br>By-the-Book            | Private • Efficient<br>Meticulous             | Productive • Detailed<br>Skilled                      | Tireless • Decisive<br>Goal-Oriented        | Vigilant • Exacting<br>Prepared            | Strategic • Fine-Tuned<br>Judicious                        |
|           | REBELLION<br>You change the game<br>with creativity   | THE<br>ROCKSTAR                          | THE<br>ARTISAN                                 | THE<br>PROVOCATEUR                            | THE<br>TRENDSETTER                                    | THE MAVERICK<br>LEADER                      | THE<br>QUICK-START                         | THE<br>ANARCHIST                                           |
|           |                                                       | Bold • Artistic<br>Unorthodox            | Measured • Thoughtful<br>Craftsman-Like        | Innovative • Witty<br>Unconventional          | Elite • Progressive<br>Advanced                       | Pioneering • Irreverent<br>Entrepreneurial  | Thorough • Diligent<br>Imaginative         | Startling • Unpredictable<br>Intensely Creative            |