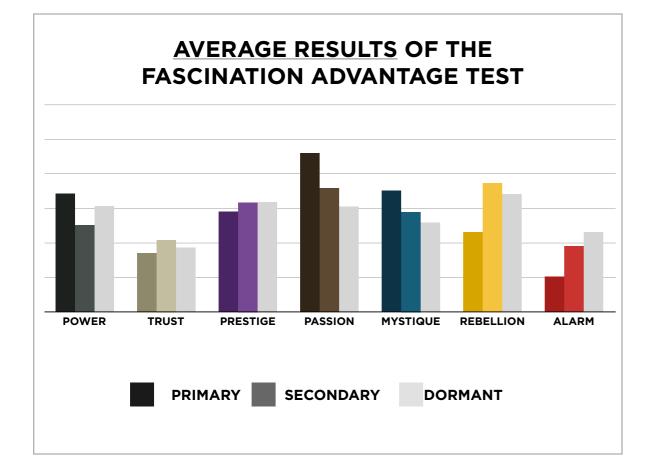

### AVERAGE RESULTS FROM THE FASCINATION ADVANTAGE TEST

### SPBT ANNUAL CONFERENCE RESULTS FROM THE FASCINATION ADVANTAGE TEST