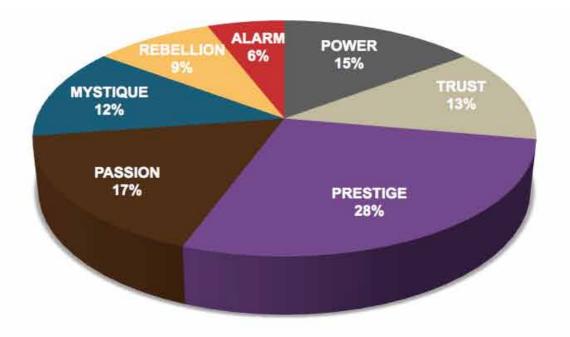

### THIS IS YOUR CUSTOM "FASCINATION FINGERPRINT."

This diagram shows the concentration of Personality Archetypes of the organization.

| This is your custom measurement of Fascination Scores. |
|--------------------------------------------------------|
| The diagram to the right shows the actual percentages  |
| of each Personality Archetype within the organization. |
|                                                        |