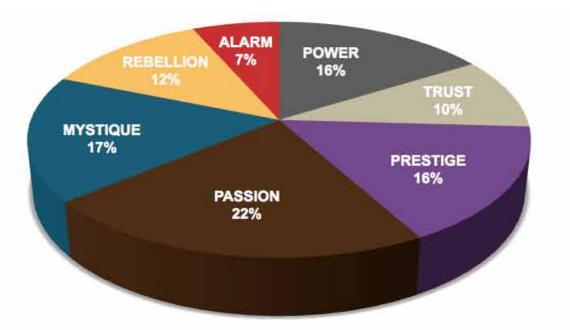

### THIS IS YOUR CUSTOM "FASCINATION FINGERPRINT."

This diagram shows the concentration of Personality Archetypes of the organization.

| This is your custom measurement of Fascination Scores. |
|--------------------------------------------------------|
| The diagram to the right shows the actual percentages  |
| of each Personality Archetype within the organization. |
|                                                        |