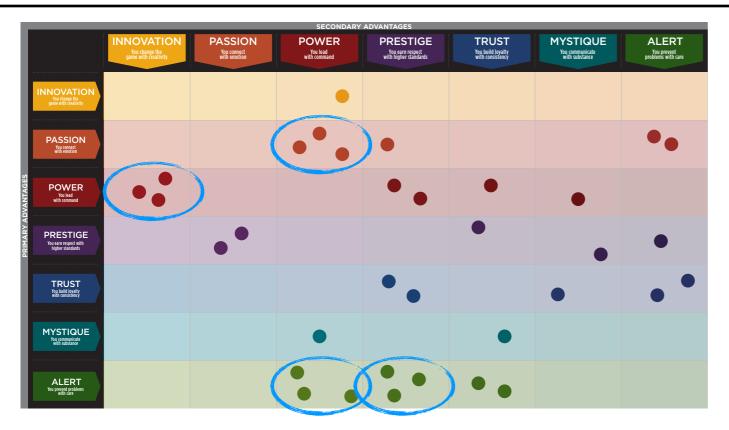

### WE COMPARED YOUR FINDINGS TO OUR MATRIX OF 49 PERSONALITY ARCHETYPES.

| CREATED BY SALLY HOGSHEAD<br>DISCOVER MORE AT HOWTOFASCINATE.COM<br>EMAIL: HELLO@HOWTOFASCINATE.COM<br>© 2014 HOW TO FASCINATE. ALL RIGHTS RESERVED.<br>SECONDARY FASCINATION ADVANTAGE® |                                                                    |                                                                 |                                                                      |                                                                  |                                                            |                                                              |                                                               |  |
|------------------------------------------------------------------------------------------------------------------------------------------------------------------------------------------|--------------------------------------------------------------------|-----------------------------------------------------------------|----------------------------------------------------------------------|------------------------------------------------------------------|------------------------------------------------------------|--------------------------------------------------------------|---------------------------------------------------------------|--|
|                                                                                                                                                                                          | INNOVATION<br>You change the<br>game with creativity               | PASSION<br>You connect<br>with emotion                          | POWER<br>You lead<br>with command                                    | PRESTIGE<br>You earn respect with<br>higher standards            | TRUST<br>You build loyalty<br>with consistency             | MYSTIQUE<br>You communicate<br>with substance                | ALERT<br>You prevent<br>problems with care                    |  |
| INNOVATION<br>You change the<br>game with creativity                                                                                                                                     | THE<br>ANARCHY<br>Volatile • Startling<br>Chaotic                  | THE<br>ROCKSTAR<br>Bold • Artistic<br>Unorthodox                | THE MAVERICK<br>LEADER<br>Pioneering • Irreverent<br>Entrepreneurial | THE<br>TRENDSETTER<br>Cutting-Edge • Elite<br>Progressive        | THE<br>ARTISAN<br>Deliberate • Thoughtful<br>Flexible      | THE<br>PROVOCATEUR<br>Clever • Adept<br>Contemporary         | THE<br>QUICK-START<br>Prolific • Thorough<br>Diligent         |  |
| PASSION     You connect     with emotion                                                                                                                                                 | THE<br>CATALYST<br>Out-of-the-Box • Social<br>Energizing           | THE<br>DRAMA<br>Theatrical • Emotive<br>Sensitive               | THE PEOPLE'S<br>CHAMPION<br>Dynamic • Inclusive<br>Engaging          | THE<br>TALENT<br>Expressive • Stylish<br>Emotionally-Intelligent | THE<br>BELOVED<br>Nurturing • Loyal<br>Sincere             | THE<br>INTRIGUE<br>Discerning • Perceptive<br>Considerate    | THE<br>ORCHESTRATOR<br>Attentive • Dedicated<br>Efficient     |  |
| You connect<br>with emotion<br>POWER<br>You lead<br>with command                                                                                                                         | THE CHANGE<br>AGENT<br>Inventive • Untraditional<br>Self-Propelled | THE<br>RINGLEADER<br>Motivating • Spirited<br>Compelling        | THE<br>AGGRESSOR<br>Dominant • Overbearing<br>Dogmatic               | THE<br>MAESTRO<br>Ambitious • Focused<br>Confident               | THE<br>GUARDIAN<br>Prominent • Genuine<br>Sure-Footed      | THE<br>MASTERMIND<br>Methodical • Intense<br>Self-Reliant    | THE<br>DEFENDER<br>Proactive • Cautionary<br>Strong-Willed    |  |
| You earn respect with<br>higher standards                                                                                                                                                | THE<br>AVANT-GARDE<br>Original • Enterprising<br>Forward-Thinking  | THE<br>CONNOISSEUR<br>Insightful • Distinguished<br>In-the-Know | THE<br>VICTOR<br>Respected • Competitive<br>Results-Oriented         | THE<br>IMPERIAL<br>Arrogant • Cold<br>Superior                   | THE<br>BLUE CHIP<br>Classic • Established<br>Best-In-Class | THE<br>ARCHITECT<br>Skillful • Restrained<br>Polished        | THE<br>SCHOLAR<br>Intellectual • Disciplined<br>Systematic    |  |
| C<br>TRUST<br>You build loyalty<br>with consistency                                                                                                                                      | THE<br>EVOLUTIONARY<br>Curious • Adaptable<br>Open-Minded          | THE<br>AUTHENTIC<br>Approachable • Dependable<br>Trustworthy    | THE<br>GRAVITAS<br>Dignified • Stable<br>Hardworking                 | THE<br>DIPLOMAT<br>Levelheaded • Subtle<br>Capable               | THE<br>OLD GUARD<br>Predictable • Safe<br>Unmovable        | THE<br>ANCHOR<br>Protective • Purposeful<br>Analytical       | THE<br>GOOD CITIZEN<br>Principled • Prepared<br>Conscientious |  |
| MYSTIQUE<br>You communicate<br>with substance                                                                                                                                            | THE SECRET<br>WEAPON<br>Nimble • Unassuming<br>Independent         | THE SUBTLE<br>TOUCH<br>Tactful • Self-Sufficient<br>Mindful     | THE VEILED<br>STRENGTH<br>Realistic • Intentional<br>To-the-Point    | THE<br>ROYAL GUARD<br>Elegant • Astute<br>Discreet               | THE<br>WISE OWL<br>Observant • Assured<br>Unruffled        | THE<br>DEADBOLT<br>Unemotional • Introverted<br>Concentrated | THE<br>ARCHER<br>On-Target • Reasoned<br>Pragmatic            |  |
| ALERT<br>You prevent<br>problems with care                                                                                                                                               | THE<br>COMPOSER<br>Strategic • Fine-Tuned<br>Judicious             | THE<br>COORDINATOR<br>Constructive • Organized<br>Practical     | THE<br>ACE<br>Decisive • Tireless<br>Forthright                      | THE<br>EDITOR-IN-CHIEF<br>Productive • Skilled<br>Detailed       | THE<br>MEDIATOR<br>Steadfast • Composed<br>Structured      | THE<br>DETECTIVE<br>Clear-Cut • Accurate<br>Meticulous       | THE CONTROL<br>FREAK<br>Compulsive • Driven<br>Exacting       |  |