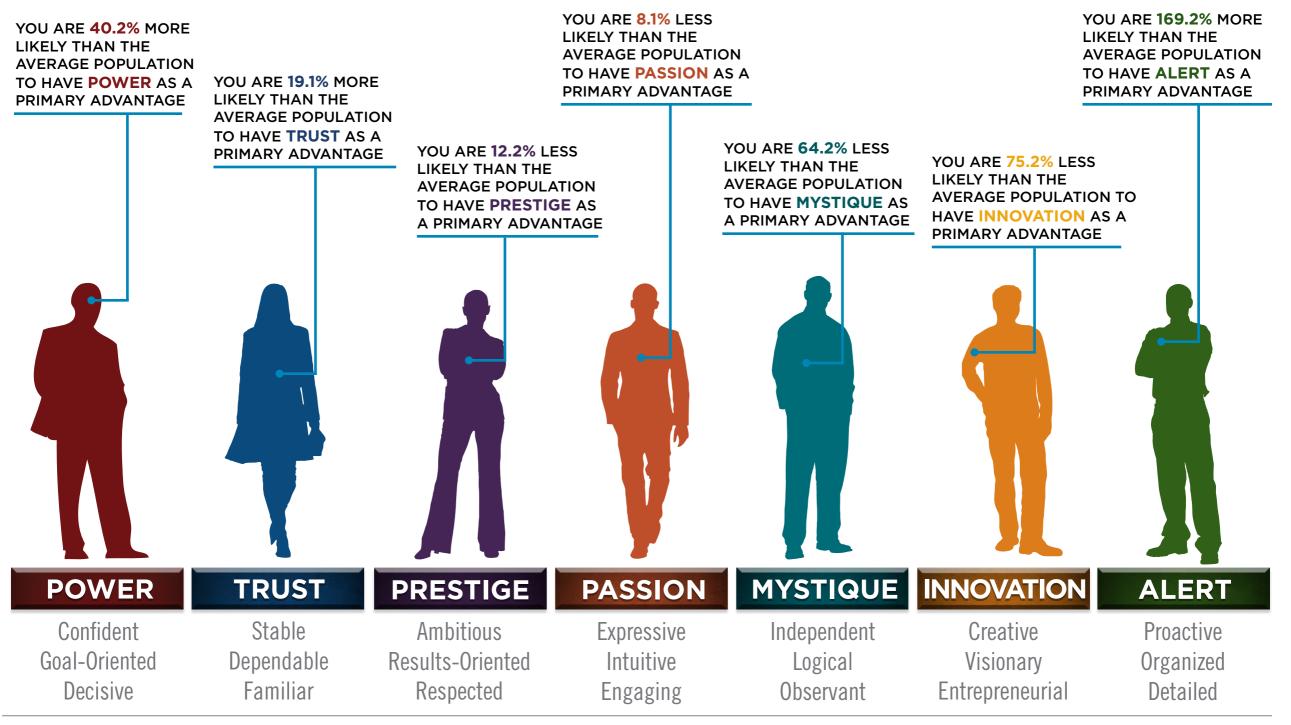

### BASED ON YOUR AUDIENCE'S SCORES FOR "THE FASCINATION ADVANTAGE ASSESSMENT," WE IDENTIFIED THEIR UNIQUE PERSONALITY ADVANTAGES.

WE THEN BUILT CUSTOMIZED INSIGHTS TO PINPOINT WHAT MAKES THIS ORGANIZATION UNIQUELY FASCINATING.