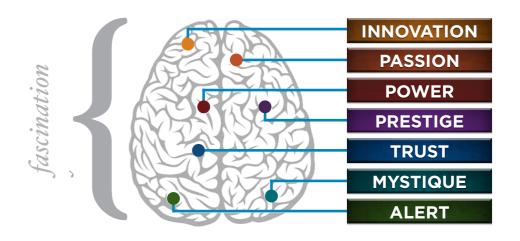

### THIS IS YOUR CUSTOM "FASCINATION FINGERPRINT."

This diagram shows the concentration of Personality Archetypes of the organization.

PASSION You connect with emotion ALERT POWER PRESTIGE TRUST MYSTIQUE You lead with command You earn respect with higher standard You build loyalty with consistency You communicate with substance You prevent problems with care 2.9% PASSION You connect with emotion 8.8% 2.9% 5.9% POWER You lead with command 8.8% 5.9% 2.9% 2.9% PRESTIGE You earn respect with higher standards 5.9% 2.9% 2.9% 2.9% TRUST 5.9% 2.9% 5.9% MYSTIQUE You communicate with substance 2.9% 2.9% ALERT You prevent problems with care 8.8% 8.8% 5.9%

This is your custom measurement of Fascination Scores. The diagram to the right shows the actual percentages of each Personality Archetype within the organization.

For information, visit HowToFascinate.com or contact Hello@HowToFascinate.com.