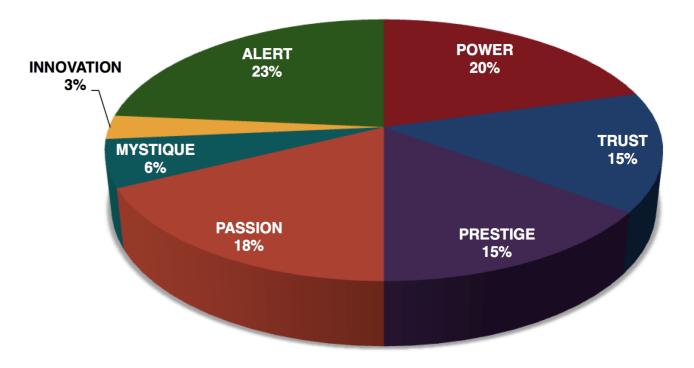

### AVERAGE RESULTS FROM THE FASCINATION ADVANTAGE TEST

### SIEGFRIED GROUP NYC EVENT RESULTS FROM THE FASCINATION ADVANTAGE TEST