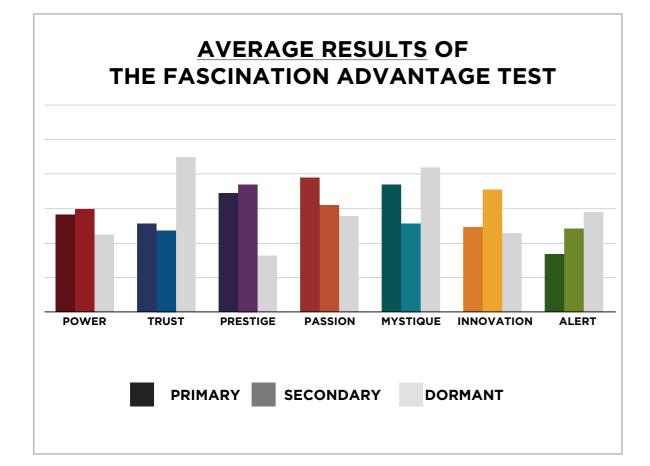

### AVERAGE RESULTS FROM THE FASCINATION ADVANTAGE TEST

### SIEGFRIED GROUP NYC EVENT RESULTS FROM THE FASCINATION ADVANTAGE TEST