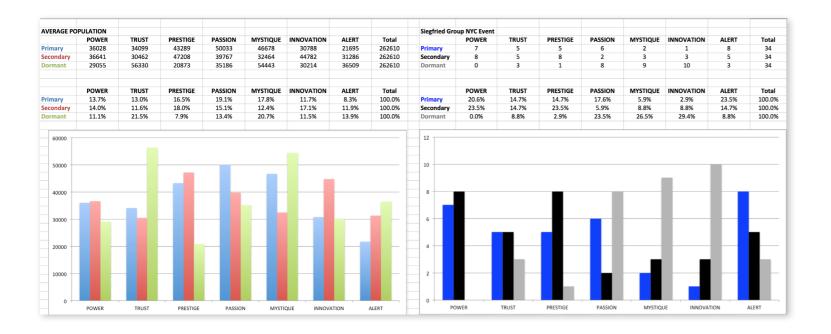

## THIS IS WHAT THE RAW DATA ORIGINALLY LOOKED LIKE WHEN WE BEGAN TO COMPARE YOUR ORGANIZATION'S SCORES TO OUR OVERALL TEST POPULATION OF OVER 300,000 PEOPLE.

# THIS IS WHAT THE RAW DATA ORIGINALLY LOOKED LIKE WHEN WE BEGAN TO COMPARE YOUR ORGANIZATION'S SCORES TO OUR OVERALL TEST POPULATION OF OVER 300,000 PEOPLE.

| Primary    | Secondary  | Archetype            | Sum | Percent |            | INNOVATION | PASSION                     | POWER | PRESTIGE | TRUST | MYSTIQUE | ALERT |
|------------|------------|----------------------|-----|---------|------------|------------|-----------------------------|-------|----------|-------|----------|-------|
| Alert      | Power      | The Ace              | 3   | 8.82%   | INNOVATION |            |                             | 1     |          |       |          |       |
| Alert      | Prestige   | The Editor-in-Chief  | 3   | 8.82%   | PASSION    |            |                             | 3     | 1        |       |          | 2     |
| Passion    | Power      | The Peoples Champion | 3   | 8.82%   | POWER      | 3          |                             |       | 2        | 1     | 1        |       |
| Power      | Innovation | The Change Agent     | 3   | 8.82%   | PRESTIGE   |            | 2                           |       |          | 1     | 1        | 1     |
| Alert      | Trust      | The Mediator         | 2   | 5.88%   | TRUST      |            |                             |       | 2        |       | 1        | 2     |
| Passion    | Alert      | The Orchestrator     | 2   | 5.88%   | MYSTIQUE   |            |                             | 1     |          | 1     |          |       |
| Power      | Prestige   | The Maestro          | 2   | 5.88%   | ALERT      |            |                             | 3     | 3        | 2     |          |       |
| Prestige   | Passion    | The Connoisseur      | 2   | 5.88%   |            |            |                             |       |          |       |          |       |
| Trust      | Alert      | The Good Citizen     | 2   | 5.88%   |            | INNOVATION | PASSION                     | POWER | PRESTIGE | TRUST | MYSTIQUE | ALERT |
| Trust      | Prestige   | The Diplomat         | 2   | 5.88%   | INNOVATION |            |                             | 2.9%  |          |       |          |       |
| Innovation | Power      | The Maverick Leader  | 1   | 2.94%   | PASSION    |            |                             | 8.8%  | 2.9%     |       |          | 5.9%  |
| Mystique   | Power      | The Veiled Strength  | 1   | 2.94%   | POWER      | 8.8%       |                             |       | 5.9%     | 2.9%  | 2.9%     |       |
| Mystique   | Trust      | The Wise Owl         | 1   | 2.94%   | PRESTIGE   |            | 5.9%                        |       |          | 2.9%  | 2.9%     | 2.9%  |
| Passion    | Prestige   | The Talent           | 1   | 2.94%   | TRUST      |            |                             |       | 5.9%     |       | 2.9%     | 5.9%  |
| Power      | Mystique   | The Mastermind       | 1   | 2.94%   | MYSTIQUE   |            |                             | 2.9%  |          | 2.9%  |          |       |
| Power      | Trust      | The Guardian         | 1   | 2.94%   | ALERT      |            |                             | 8.8%  | 8.8%     | 5.9%  |          |       |
| Prestige   | Alert      | The Scholar          | 1   | 2.94%   |            |            |                             |       |          |       |          |       |
| Prestige   | Mystique   | The Architect        | 1   | 2.94%   |            |            |                             |       |          |       |          |       |
| Prestige   | Trust      | The Blue Chip        | 1   | 2.94%   |            |            | : Missing Archetypes        |       |          | `     |          |       |
| Trust      | Mystique   | The Anchor           | 1   | 2.94%   |            |            |                             |       |          |       |          |       |
|            |            |                      |     |         |            |            | : Most Prevalent Archetypes |       |          |       |          |       |

As we prepared for the event, here's our spreadsheet, organized by "Personality Archetype"

# THIS IS WHAT THE RAW DATA ORIGINALLY LOOKED LIKE WHEN WE BEGAN TO COMPARE YOUR ORGANIZATION'S SCORES TO OUR OVERALL TEST POPULATION OF OVER 300,000 PEOPLE.