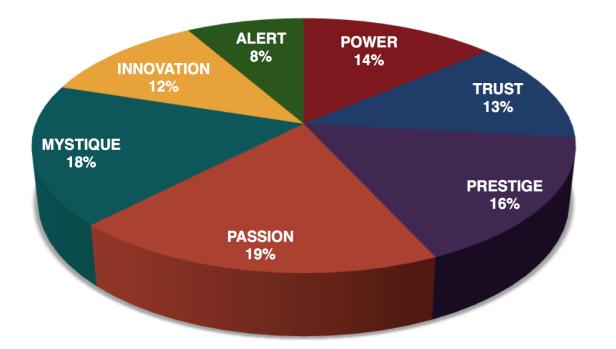

### THIS IS YOUR CUSTOM "FASCINATION FINGERPRINT."

This diagram shows the concentration of Personality Archetypes of the organization.

PASSION You connect with emotion ALERT POWER PRESTIGE TRUST MYSTIQUE You lead with command You earn respect with higher standard You build loyalty with consistency You communicate with substance You prevent problems with care 2.9% PASSION You connect with emotion 8.8% 2.9% 5.9% POWER You lead with command 8.8% 5.9% 2.9% 2.9% PRESTIGE You earn respect with higher standards 5.9% 2.9% 2.9% 2.9% TRUST 5.9% 2.9% 5.9% MYSTIQUE You communicate with substance 2.9% 2.9% ALERT You prevent problems with care 8.8% 8.8% 5.9%

This is your custom measurement of Fascination Scores. The diagram to the right shows the actual percentages of each Personality Archetype within the organization.

For information, visit HowToFascinate.com or contact Hello@HowToFascinate.com.