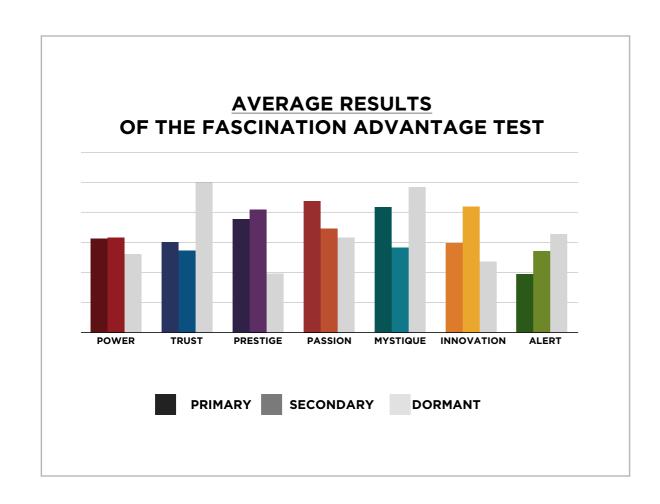

### THIS IS WHAT THE RAW DATA ORIGINALLY LOOKED LIKE WHEN WE BEGAN TO COMPARE YOUR ORGANIZATION'S SCORES TO OUR OVERALL TEST POPULATION OF OVER 600,000 PEOPLE.

# THIS IS WHAT THE RAW DATA ORIGINALLY LOOKED LIKE WHEN WE BEGAN TO COMPARE YOUR ORGANIZATION'S SCORES TO OUR OVERALL TEST POPULATION OF OVER 600,000 PEOPLE.

As we prepared for the event, here's our spreadsheet, organized by "Personality Archetype"

#### AVERAGE RESULTS FROM THE FASCINATION ADVANTAGE TEST