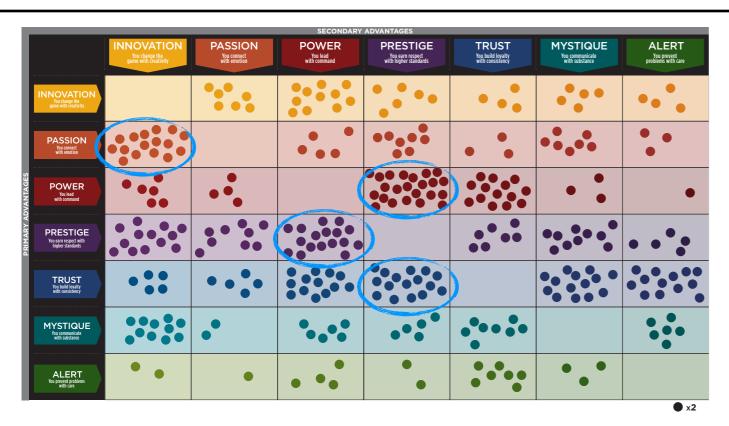

#### THIS IS YOUR CUSTOM "FASCINATION FINGERPRINT."

This diagram shows the concentration of Personality Archetypes of the organization.

| SECONDARY ADVANTAGES |                                                 |                                                 |                                   |                              |                                                 |                                          |                                         |                                      |
|----------------------|-------------------------------------------------|-------------------------------------------------|-----------------------------------|------------------------------|-------------------------------------------------|------------------------------------------|-----------------------------------------|--------------------------------------|
| ı                    |                                                 | INNOVATION  You change the game with creativity | PASSION  You connect with emotion | POWER  You lead with command | PRESTIGE You earn respect with higher standards | TRUST You build loyalty with consistency | MYSTIQUE You communicate with substance | ALERT You prevent problems with care |
| PRIMARY ADVANTAGES   | INNOVATION You change the game with creativity  |                                                 | 2.3%                              | 3.6%                         | 2.0%                                            | 1.3%                                     | 1.5%                                    | 1.3%                                 |
|                      | PASSION You connect with emotion                | 5.3%                                            | )                                 | 1.7%                         | 2.6%                                            | 1.0%                                     | 2.1%                                    | 0.8%                                 |
|                      | POWER You lead with command                     | 2.0%                                            | 1.2%                              | (                            | 7.4%                                            | 4.5%                                     | 0.8%                                    | 0.3%                                 |
|                      | PRESTIGE You earn respect with higher standards | 4.1%                                            | 3.0%                              | 5.6%                         |                                                 | 2.1%                                     | 3.1%                                    | 1.5%                                 |
|                      | TRUST You build loyalty with consistency        | 1.5%                                            | 1.7%                              | 4.1%                         | 5.3%                                            |                                          | 4.6%                                    | 4.1%                                 |
|                      | MYSTIQUE You communicate with substance         | 3.6%                                            | 0.5%                              | 2.0%                         | 1.7%                                            | 2.5%                                     |                                         | 1.8%                                 |
|                      | ALERT You prevent problems with care            | 0.5%                                            | 0.2%                              | 1.2%                         | 0.7%                                            | 2.1%                                     | 0.8%                                    |                                      |

This is your custom measurement of Fascination Scores. The diagram to the right shows the actual percentages of each Personality Archetype within the organization.