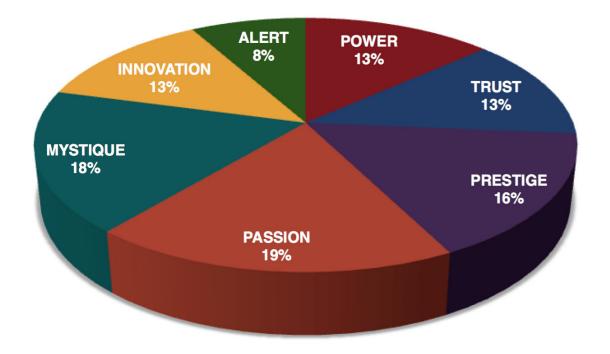

This is your custom measurement of Fascination Scores. The diagram to the right shows the actual percentages of each Personality Archetype within the organization.