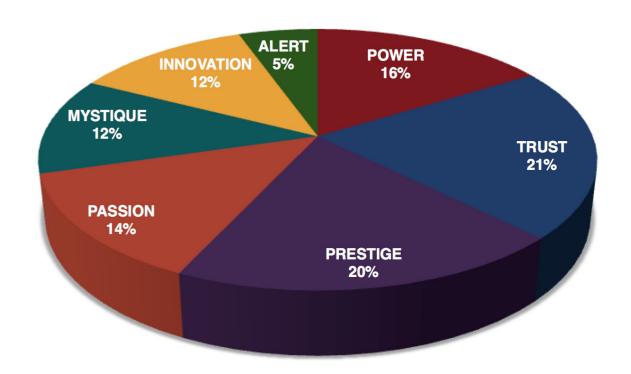

This is your custom measurement of Fascination Scores. The diagram to the right shows the actual percentages of each Personality Archetype within the organization.