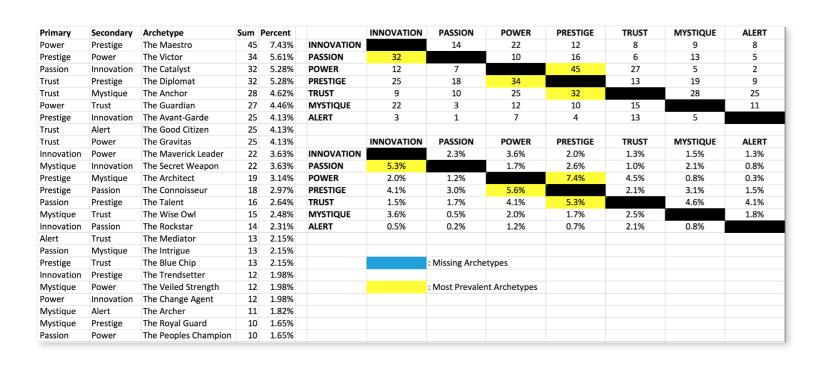

### THIS IS WHAT THE RAW DATA ORIGINALLY LOOKED LIKE WHEN WE BEGAN TO COMPARE YOUR ORGANIZATION'S SCORES TO OUR OVERALL TEST POPULATION OF OVER 600,000 PEOPLE.

# THIS IS WHAT THE RAW DATA ORIGINALLY LOOKED LIKE WHEN WE BEGAN TO COMPARE YOUR ORGANIZATION'S SCORES TO OUR OVERALL TEST POPULATION OF OVER 600,000 PEOPLE.

As we prepared for the event, here's our spreadsheet, organized by "Personality Archetype"

# THIS IS WHAT THE RAW DATA ORIGINALLY LOOKED LIKE WHEN WE BEGAN TO COMPARE YOUR ORGANIZATION'S SCORES TO OUR OVERALL TEST POPULATION OF OVER 600,000 PEOPLE.