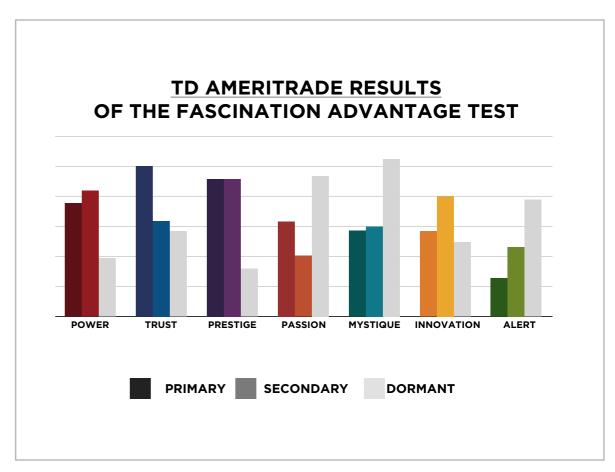

### THIS IS WHAT THE RAW DATA ORIGINALLY LOOKED LIKE WHEN WE BEGAN TO COMPARE YOUR ORGANIZATION'S SCORES TO OUR OVERALL TEST POPULATION OF OVER 600,000 PEOPLE.

# THIS IS WHAT THE RAW DATA ORIGINALLY LOOKED LIKE WHEN WE BEGAN TO COMPARE YOUR ORGANIZATION'S SCORES TO OUR OVERALL TEST POPULATION OF OVER 600,000 PEOPLE.

#### TD AMERITRADE RESULTS FROM THE FASCINATION ADVANTAGE TEST