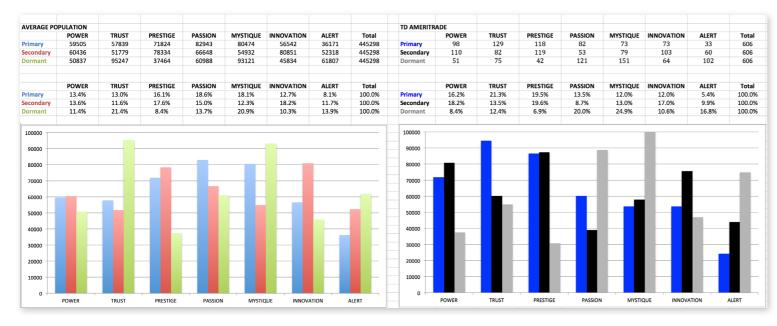

#### AVERAGE RESULTS FROM THE FASCINATION ADVANTAGE TEST

#### TD AMERITRADE RESULTS FROM THE FASCINATION ADVANTAGE TEST