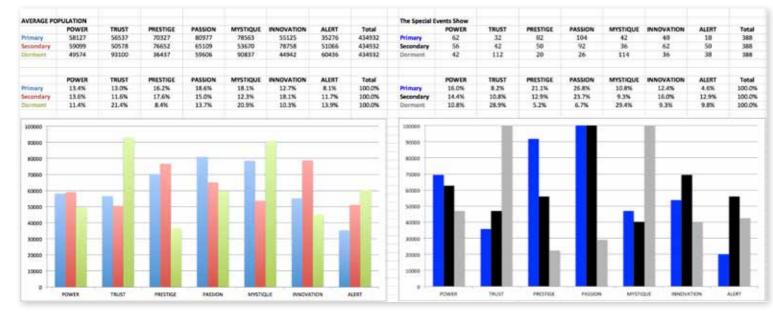

### THIS IS WHAT THE RAW DATA ORIGINALLY LOOKED LIKE WHEN WE BEGAN TO COMPARE YOUR ORGANIZATION'S SCORES TO OUR OVERALL TEST POPULATION OF OVER 600,000 PEOPLE.

## THIS IS WHAT THE RAW DATA ORIGINALLY LOOKED LIKE WHEN WE BEGAN TO COMPARE YOUR ORGANIZATION'S SCORES TO OUR OVERALL TEST POPULATION OF OVER 600,000 PEOPLE.

As we prepared for the event, here's our spreadsheet, organized by "Personality Archetype"

### AVERAGE RESULTS FROM THE FASCINATION ADVANTAGE TEST

### THE SPECIAL EVENTS SHOW RESULTS FROM THE FASCINATION ADVANTAGE TEST