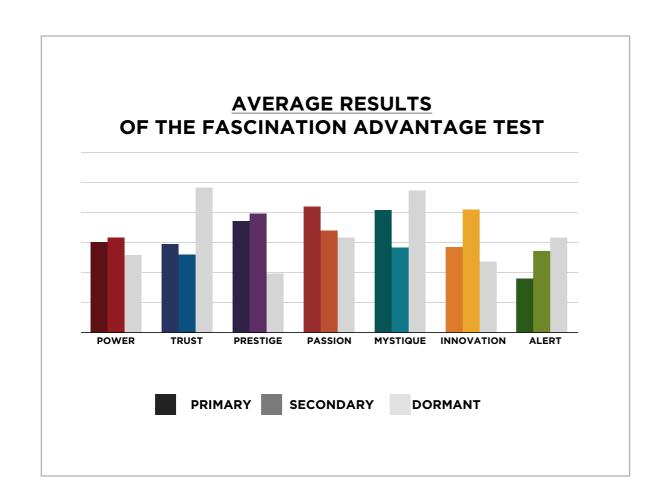

### THIS IS WHAT THE RAW DATA ORIGINALLY LOOKED LIKE WHEN WE BEGAN TO COMPARE YOUR ORGANIZATION'S SCORES TO OUR OVERALL TEST POPULATION OF OVER 600,000 PEOPLE.

## THIS IS WHAT THE RAW DATA ORIGINALLY LOOKED LIKE WHEN WE BEGAN TO COMPARE YOUR ORGANIZATION'S SCORES TO OUR OVERALL TEST POPULATION OF OVER 600,000 PEOPLE.

As we prepared for the event, here's our spreadsheet, organized by "Personality Archetype"

### AVERAGE RESULTS FROM THE FASCINATION ADVANTAGE TEST