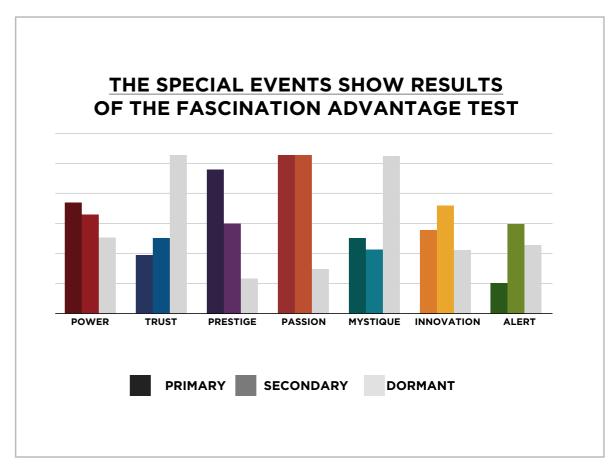

# AN INSIDER'S look AT THE RESEARCH

FROM SALLY HOGSHEAD'S PRESENTATION TO THE SPECIAL EVENTS SHOW ON 1/13/16



### THIS IS WHAT THE RAW DATA ORIGINALLY LOOKED LIKE WHEN WE BEGAN TO COMPARE YOUR ORGANIZATION'S SCORES TO OUR OVERALL TEST POPULATION OF OVER 600,000 PEOPLE.





## THIS IS WHAT THE RAW DATA ORIGINALLY LOOKED LIKE WHEN WE BEGAN TO COMPARE YOUR ORGANIZATION'S SCORES TO OUR OVERALL TEST POPULATION OF OVER 600,000 PEOPLE.



As we prepared for the event, here's our spreadsheet, organized by "Personality Archetype"



### AVERAGE RESULTS FROM THE FASCINATION ADVANTAGE TEST

### THE SPECIAL EVENTS SHOW RESULTS FROM THE FASCINATION ADVANTAGE TEST





#### WE COMPARED YOUR FINDINGS TO OUR MATRIX OF 49 PERSONALITY ARCHETYPES.

#### CREATED BY SALLY HOGSHEAD 1: DISCOVER MORE AT HOWTOFASCINATE.COM EMAIL: HELLO@HOWTOFASCINATE.COM THE 49 PERSONALITY ARCHETYPES © 2014 HOW TO FASCINATE. ALL RIGHTS RESERVED SECONDARY FASCINATION ADVANTAGE® **PASSION** INNOVATION **POWER** PRESTIGE **TRUST MYSTIQUE** ALERT You lead You earn respect with You build loyalty You co