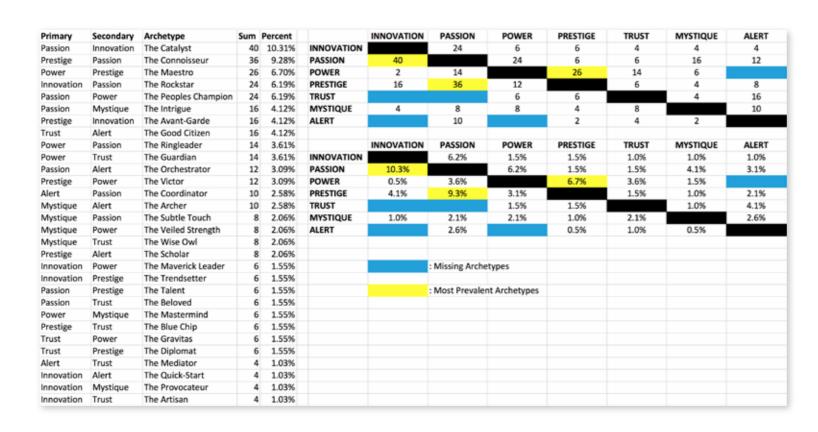

#### WE COMPARED YOUR FINDINGS TO OUR MATRIX OF 49 PERSONALITY ARCHETYPES.

### THIS IS YOUR CUSTOM "FASCINATION FINGERPRINT."

This diagram shows the concentration of Personality Archetypes of the organization.

| SECONDARY ADVANTAGES |                                                 |                                                 |                                   |                             |                                                  |                                          |                                          |                                      |
|----------------------|-------------------------------------------------|-------------------------------------------------|-----------------------------------|-----------------------------|--------------------------------------------------|------------------------------------------|------------------------------------------|--------------------------------------|
| ı                    |                                                 | INNOVATION  You change the game with creativity | PASSION  You connect with emotion | POWER You lead with command | PRESTIGE  You earn respect with higher standards | TRUST You build loyalty with consistency | MYSTIQUE  You communicate with substance | ALERT You prevent problems with care |
| ı                    | INNOVATION  You change the game with creativity |                                                 | 6.2%                              | 1.5%                        | 1.5%                                             | 1.0%                                     | 1.0%                                     | 1.0%                                 |
| ı                    | PASSION You connect with emotion                | 10.3%                                           |                                   | 6.2%                        | 1.5%                                             | 1.5%                                     | 4.1%                                     | 3.1%                                 |
| DVANTAGES            | POWER You lead with command                     | 0.5%                                            | 3.6%                              | (                           | 6.7%                                             | 3.6%                                     | 1.5%                                     |                                      |
| PRIMARY ADVANTAG     | PRESTIGE You earn respect with higher standards | 4.1%                                            | 9.3%                              | 3.1%                        |                                                  | 1.5%                                     | 1.0%                                     | 2.1%                                 |
| ı                    | TRUST You build Joyalty with consistency        |                                                 |                                   | 1.5%                        | 1.5%                                             |                                          | 1.0%                                     | 4.1%                                 |
|                      | MYSTIQUE You communicate with substance         | 1.0%                                            | 2.1%                              | 2.1%                        | 1.0%                                             | 2.1%                                     |                                          | 2.6%                                 |
|                      | ALERT You prevent problems with care            |                                                 | 2.6%                              |                             | 0.5%                                             | 1.0%                                     | 0.5%                                     |                                      |

This is your custom measurement of Fascination Scores. The diagram to the right shows the actual percentages of each Personality Archetype within the organization.