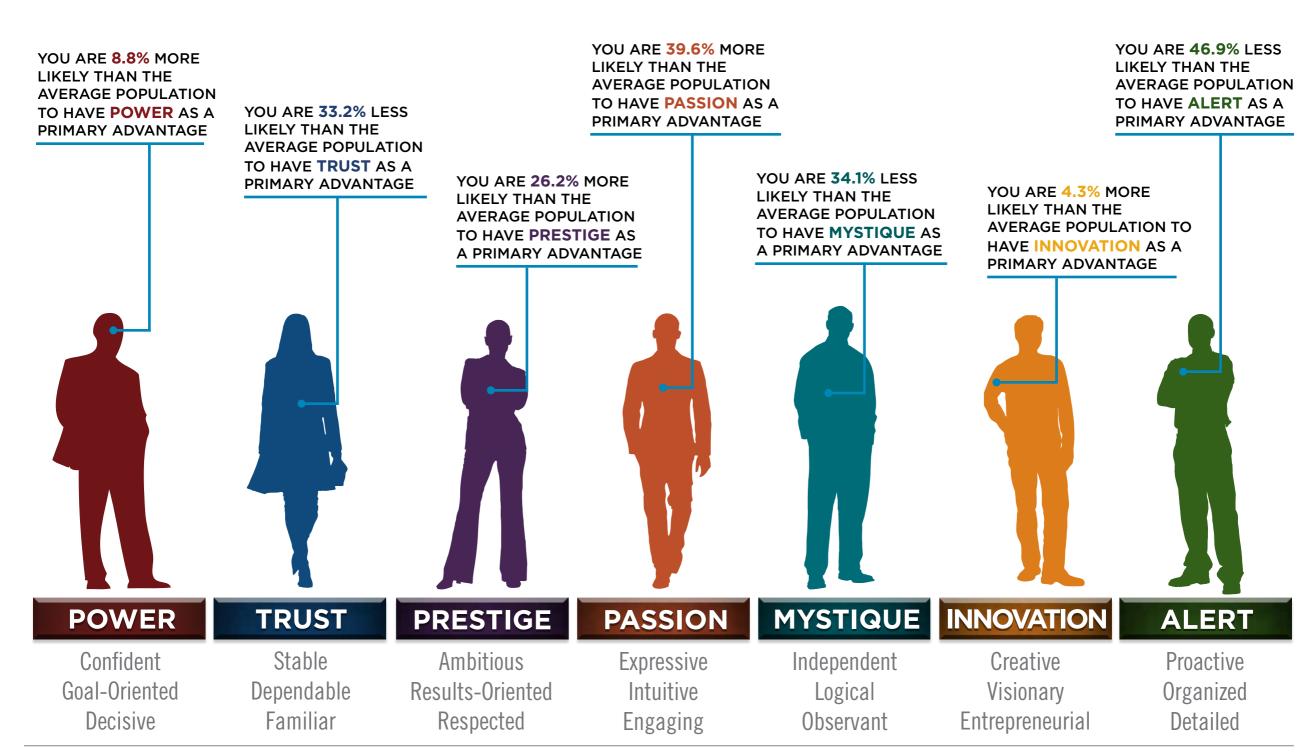

### AVERAGE RESULTS FROM THE FASCINATION ADVANTAGE TEST

### THE SPECIAL EVENTS SHOW RESULTS FROM THE FASCINATION ADVANTAGE TEST