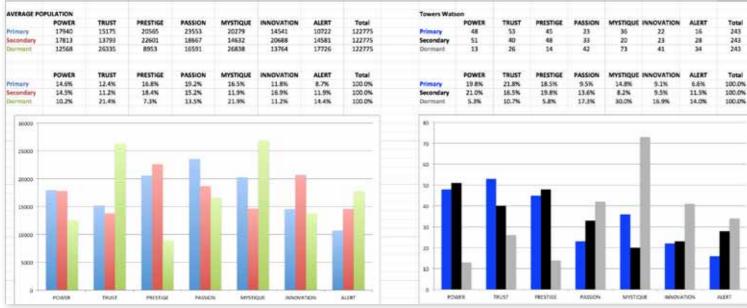

## THIS IS WHAT THE RAW DATA ORIGINALLY LOOKED LIKE WHEN WE BEGAN TO COMPARE YOUR ORGANIZATION'S SCORES TO OUR OVERALL TEST POPULATION OF OVER 200,000 PEOPLE.

## THIS IS WHAT THE RAW DATA ORIGINALLY LOOKED LIKE WHEN WE BEGAN TO COMPARE YOUR ORGANIZATION'S SCORES TO OUR OVERALL TEST POPULATION OF OVER 200,000 PEOPLE.

As we prepared for the event, here's our spreadsheet, organized by "Personality Archetype"

## AVERAGE RESULTS FROM THE FASCINATION ADVANTAGE TEST

## TOWERS WATSON RESULTS FROM THE FASCINATION ADVANTAGE TEST