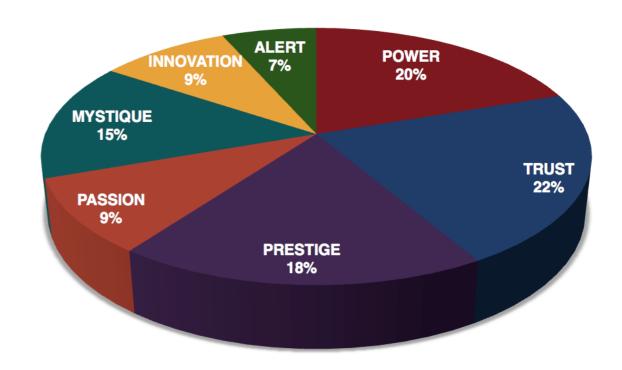

This is your custom measurement of Fascination Scores. The diagram to the right shows the actual percentages of each Personality Archetype within the organization.