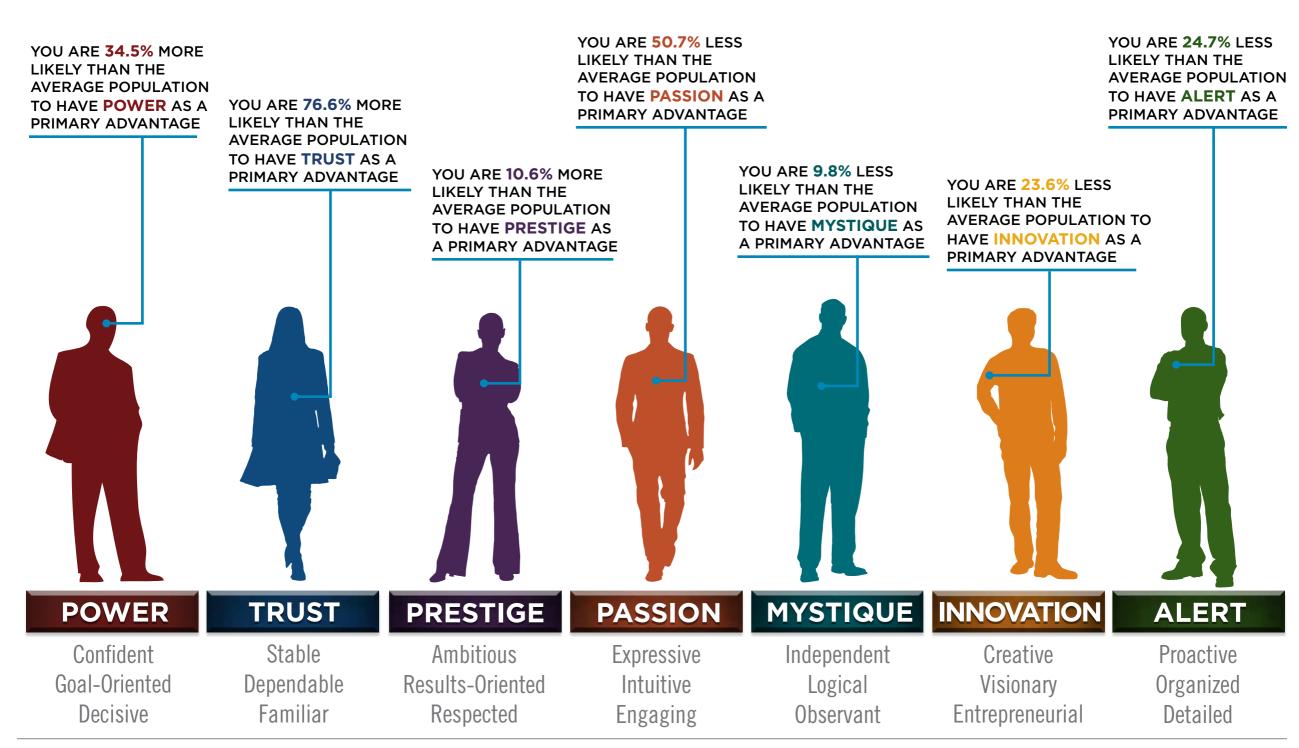

## AVERAGE RESULTS FROM THE FASCINATION ADVANTAGE TEST

## TOWERS WATSON RESULTS FROM THE FASCINATION ADVANTAGE TEST