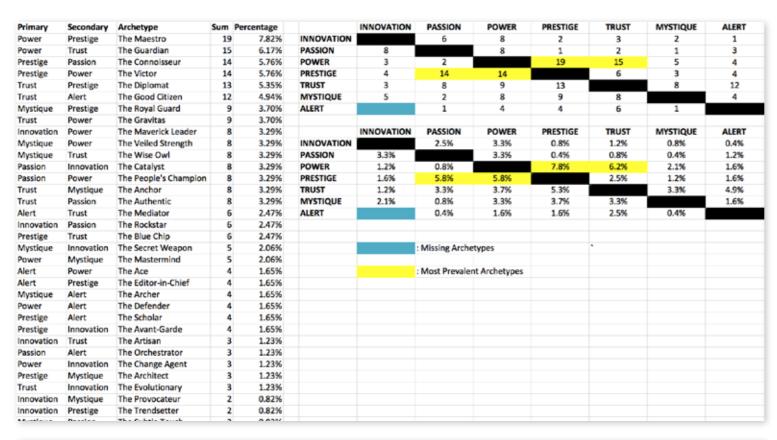

## THIS IS WHAT THE RAW DATA ORIGINALLY LOOKED LIKE WHEN WE BEGAN TO COMPARE YOUR ORGANIZATION'S SCORES TO OUR OVERALL TEST POPULATION OF OVER 200,000 PEOPLE.

As we prepared for the event, here's our spreadsheet, organized by "Personality Archetype"

### THIS IS YOUR CUSTOM "FASCINATION FINGERPRINT."

This diagram shows the concentration of Personality Archetypes of the organization.

| SECONDARY ADVANTAGES                                                                                                                                                                                                                                                                                                                                                                                                                                                                                                                                                                                                                                                                                                                                                                                                                                                                                                                                                                                                                                                                                                                                                                                                                                                                                                                                                                                                                                                                                                                                                                                                                                                                                                                                                                                                                                                                                                                                                                                                                                                                                                           |                                                 |                                   |                              |                                                |                                          |                                          |                                      |
|--------------------------------------------------------------------------------------------------------------------------------------------------------------------------------------------------------------------------------------------------------------------------------------------------------------------------------------------------------------------------------------------------------------------------------------------------------------------------------------------------------------------------------------------------------------------------------------------------------------------------------------------------------------------------------------------------------------------------------------------------------------------------------------------------------------------------------------------------------------------------------------------------------------------------------------------------------------------------------------------------------------------------------------------------------------------------------------------------------------------------------------------------------------------------------------------------------------------------------------------------------------------------------------------------------------------------------------------------------------------------------------------------------------------------------------------------------------------------------------------------------------------------------------------------------------------------------------------------------------------------------------------------------------------------------------------------------------------------------------------------------------------------------------------------------------------------------------------------------------------------------------------------------------------------------------------------------------------------------------------------------------------------------------------------------------------------------------------------------------------------------|-------------------------------------------------|-----------------------------------|------------------------------|------------------------------------------------|------------------------------------------|------------------------------------------|--------------------------------------|
|                                                                                                                                                                                                                                                                                                                                                                                                                                                                                                                                                                                                                                                                                                                                                                                                                                                                                                                                                                                                                                                                                                                                                                                                                                                                                                                                                                                                                                                                                                                                                                                                                                                                                                                                                                                                                                                                                                                                                                                                                                                                                                                                | INNOVATION  You change the game with creativity | PASSION  You connect with emotion | POWER  You lead with command | PRESTIGE You earn respect with higher standrds | TRUST You build loyalty with consistancy | MYSTIQUE  You communicate with substance | ALERT You prevent problems with care |
| INNOVATION You change the game with creativity                                                                                                                                                                                                                                                                                                                                                                                                                                                                                                                                                                                                                                                                                                                                                                                                                                                                                                                                                                                                                                                                                                                                                                                                                                                                                                                                                                                                                                                                                                                                                                                                                                                                                                                                                                                                                                                                                                                                                                                                                                                                                 |                                                 | 2.5%                              | 3.3%                         | 0.8%                                           | 1.2%                                     | 0.8%                                     | 0.4%                                 |
| PASSION You connect with emotion                                                                                                                                                                                                                                                                                                                                                                                                                                                                                                                                                                                                                                                                                                                                                                                                                                                                                                                                                                                                                                                                                                                                                                                                                                                                                                                                                                                                                                                                                                                                                                                                                                                                                                                                                                                                                                                                                                                                                                                                                                                                                               | 3.3%                                            |                                   | 3.3%                         | 0.4%                                           | 0.8%                                     | 0.4%                                     | 1.2%                                 |
| POWER too lead with command wit | 1.2%                                            | 0.8%                              |                              | 7.8%                                           | 6.2%                                     | 2.1%                                     | 1.6%                                 |
| PRESTIGE  You earn respect with higher standards                                                                                                                                                                                                                                                                                                                                                                                                                                                                                                                                                                                                                                                                                                                                                                                                                                                                                                                                                                                                                                                                                                                                                                                                                                                                                                                                                                                                                                                                                                                                                                                                                                                                                                                                                                                                                                                                                                                                                                                                                                                                               | 1.6%                                            | 5.8%                              | 5.8%                         |                                                | 2.5%                                     | 1.2%                                     | 1.6%                                 |
| TRUST You build joyalty with consistency                                                                                                                                                                                                                                                                                                                                                                                                                                                                                                                                                                                                                                                                                                                                                                                                                                                                                                                                                                                                                                                                                                                                                                                                                                                                                                                                                                                                                                                                                                                                                                                                                                                                                                                                                                                                                                                                                                                                                                                                                                                                                       | 1.2%                                            | 3.3%                              | 3.7%                         | 5.3%                                           |                                          | 3.3%                                     | 4.9%                                 |
| MYSTIQUE You communicate with substance                                                                                                                                                                                                                                                                                                                                                                                                                                                                                                                                                                                                                                                                                                                                                                                                                                                                                                                                                                                                                                                                                                                                                                                                                                                                                                                                                                                                                                                                                                                                                                                                                                                                                                                                                                                                                                                                                                                                                                                                                                                                                        | 2.1%                                            | 0.8%                              | 3.3%                         | 3.7%                                           | 3.3%                                     |                                          | 1.6%                                 |
| ALERT You prevent problems with care                                                                                                                                                                                                                                                                                                                                                                                                                                                                                                                                                                                                                                                                                                                                                                                                                                                                                                                                                                                                                                                                                                                                                                                                                                                                                                                                                                                                                                                                                                                                                                                                                                                                                                                                                                                                                                                                                                                                                                                                                                                                                           |                                                 | 0.4%                              | 1.6%                         | 1.6%                                           | 2.5%                                     | 0.4%                                     |                                      |

This is your custom measurement of Fascination Scores. The diagram to the right shows the actual percentages of each Personality Archetype within the organization.