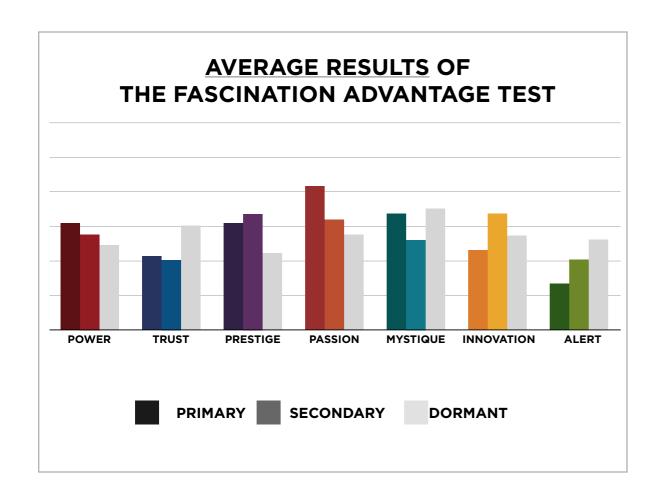

# AN INSIDER'S look AT THE RESEARCH

FROM SALLY HOGSHEAD'S PRESENTATION TO TOWERS WATSON ON 04/28/14



## THIS IS WHAT THE RAW DATA ORIGINALLY LOOKED LIKE WHEN WE BEGAN TO COMPARE YOUR ORGANIZATION'S SCORES TO OUR OVERALL TEST POPULATION OF OVER 200,000 PEOPLE.





## THIS IS WHAT THE RAW DATA ORIGINALLY LOOKED LIKE WHEN WE BEGAN TO COMPARE YOUR ORGANIZATION'S SCORES TO OUR OVERALL TEST POPULATION OF OVER 200,000 PEOPLE.





As we prepared for the event, here's our spreadsheet, organized by "Personality Archetype"

## THIS IS WHAT THE RAW DATA ORIGINALLY LOOKED LIKE WHEN WE BEGAN TO COMPARE YOUR ORGANIZATION'S SCORES TO OUR OVERALL TEST POPULATION OF OVER 200,000 PEOPLE.

## AVERAGE RESULTS FROM THE FASCINATION ADVANTAGE TEST



## TOWERS WATSON RESULTS FROM THE FASCINATION ADVANTAGE TEST



#### WE COMPARED YOUR FINDINGS TO OUR MATRIX OF 49 PERSONALITY ARCHETYPES.

#### CREATED BY SALLY HOGSHEAD 1: DISCOVER MORE AT HOWTOFASCINATE.COM EMAIL: HELLO@HOWTOFASCINATE.COM THE 49 PERSONALITY ARCHETYPES © 2014 HOW TO FASCINATE. ALL RIGHTS RESERVED SECON