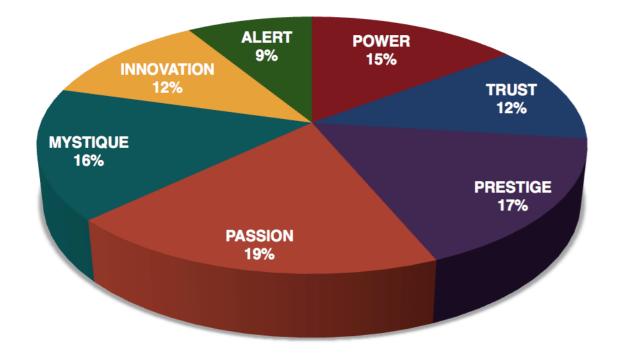

This is your custom measurement of Fascination Scores. The diagram to the right shows the actual percentages of each Personality Archetype within the organization.