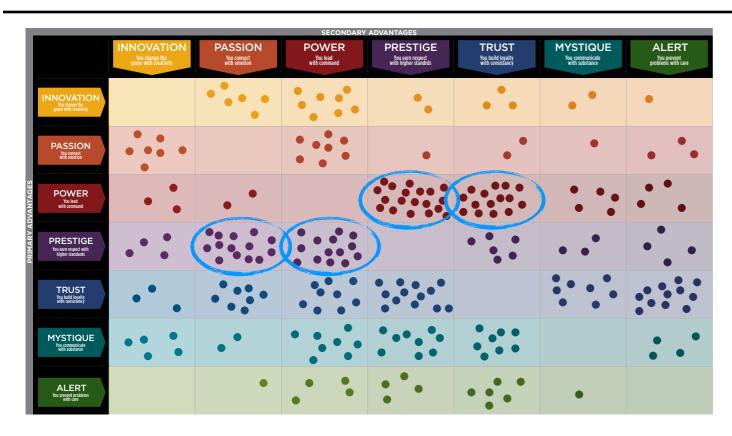

#### WE COMPARED YOUR FINDINGS TO OUR MATRIX OF 49 PERSONALITY ARCHETYPES.

### THIS IS YOUR CUSTOM "FASCINATION FINGERPRINT."

This diagram shows the concentration of Personality Archetypes of the organization.

| SECONDARY ADVANTAGES                                                                                                                                                                                                                                                                                                                                                                                                                                                                                                                                                                                                                                                                                                                                                                                                                                                                                                                                                                                                                                                                                                                                                                                                                                                                                                                                                                                                                                                                                                                                                                                                                                                                                                                                                                                                                                                                                                                                                                                                                                                                                                           |                                                 |                                   |                              |                                                |                                          |                                          |                                      |
|--------------------------------------------------------------------------------------------------------------------------------------------------------------------------------------------------------------------------------------------------------------------------------------------------------------------------------------------------------------------------------------------------------------------------------------------------------------------------------------------------------------------------------------------------------------------------------------------------------------------------------------------------------------------------------------------------------------------------------------------------------------------------------------------------------------------------------------------------------------------------------------------------------------------------------------------------------------------------------------------------------------------------------------------------------------------------------------------------------------------------------------------------------------------------------------------------------------------------------------------------------------------------------------------------------------------------------------------------------------------------------------------------------------------------------------------------------------------------------------------------------------------------------------------------------------------------------------------------------------------------------------------------------------------------------------------------------------------------------------------------------------------------------------------------------------------------------------------------------------------------------------------------------------------------------------------------------------------------------------------------------------------------------------------------------------------------------------------------------------------------------|-------------------------------------------------|-----------------------------------|------------------------------|------------------------------------------------|------------------------------------------|------------------------------------------|--------------------------------------|
|                                                                                                                                                                                                                                                                                                                                                                                                                                                                                                                                                                                                                                                                                                                                                                                                                                                                                                                                                                                                                                                                                                                                                                                                                                                                                                                                                                                                                                                                                                                                                                                                                                                                                                                                                                                                                                                                                                                                                                                                                                                                                                                                | INNOVATION  You change the game with creativity | PASSION  You connect with emotion | POWER  You lead with command | PRESTIGE You earn respect with higher standrds | TRUST You build loyalty with consistancy | MYSTIQUE  You communicate with substance | ALERT You prevent problems with care |
| INNOVATION You change the game with creativity                                                                                                                                                                                                                                                                                                                                                                                                                                                                                                                                                                                                                                                                                                                                                                                                                                                                                                                                                                                                                                                                                                                                                                                                                                                                                                                                                                                                                                                                                                                                                                                                                                                                                                                                                                                                                                                                                                                                                                                                                                                                                 |                                                 | 2.5%                              | 3.3%                         | 0.8%                                           | 1.2%                                     | 0.8%                                     | 0.4%                                 |
| PASSION You connect with emotion                                                                                                                                                                                                                                                                                                                                                                                                                                                                                                                                                                                                                                                                                                                                                                                                                                                                                                                                                                                                                                                                                                                                                                                                                                                                                                                                                                                                                                                                                                                                                                                                                                                                                                                                                                                                                                                                                                                                                                                                                                                                                               | 3.3%                                            |                                   | 3.3%                         | 0.4%                                           | 0.8%                                     | 0.4%                                     | 1.2%                                 |
| POWER too lead with command wit | 1.2%                                            | 0.8%                              |                              | 7.8%                                           | 6.2%                                     | 2.1%                                     | 1.6%                                 |
| PRESTIGE  You earn respect with higher standards                                                                                                                                                                                                                                                                                                                                                                                                                                                                                                                                                                                                                                                                                                                                                                                                                                                                                                                                                                                                                                                                                                                                                                                                                                                                                                                                                                                                                                                                                                                                                                                                                                                                                                                                                                                                                                                                                                                                                                                                                                                                               | 1.6%                                            | 5.8%                              | 5.8%                         |                                                | 2.5%                                     | 1.2%                                     | 1.6%                                 |
| TRUST You build joyalty with consistency                                                                                                                                                                                                                                                                                                                                                                                                                                                                                                                                                                                                                                                                                                                                                                                                                                                                                                                                                                                                                                                                                                                                                                                                                                                                                                                                                                                                                                                                                                                                                                                                                                                                                                                                                                                                                                                                                                                                                                                                                                                                                       | 1.2%                                            | 3.3%                              | 3.7%                         | 5.3%                                           |                                          | 3.3%                                     | 4.9%                                 |
| MYSTIQUE You communicate with substance                                                                                                                                                                                                                                                                                                                                                                                                                                                                                                                                                                                                                                                                                                                                                                                                                                                                                                                                                                                                                                                                                                                                                                                                                                                                                                                                                                                                                                                                                                                                                                                                                                                                                                                                                                                                                                                                                                                                                                                                                                                                                        | 2.1%                                            | 0.8%                              | 3.3%                         | 3.7%                                           | 3.3%                                     |                                          | 1.6%                                 |
| ALERT You prevent problems with care                                                                                                                                                                                                                                                                                                                                                                                                                                                                                                                                                                                                                                                                                                                                                                                                                                                                                                                                                                                                                                                                                                                                                                                                                                                                                                                                                                                                                                                                                                                                                                                                                                                                                                                                                                                                                                                                                                                                                                                                                                                                                           |                                                 | 0.4%                              | 1.6%                         | 1.6%                                           | 2.5%                                     | 0.4%                                     |                                      |