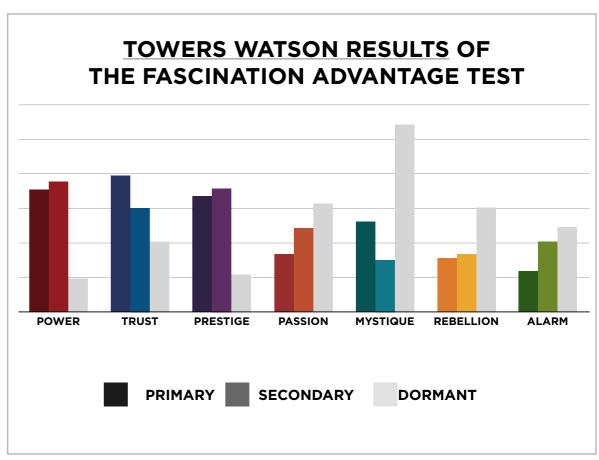

# AN INSIDER'S look AT THE RESEARCH

FROM SALLY HOGSHEAD'S PRESENTATION TO TOWERS WATSON ON 04/28/14



## THIS IS WHAT THE RAW DATA ORIGINALLY LOOKED LIKE WHEN WE BEGAN TO COMPARE YOUR ORGANIZATION'S SCORES TO OUR OVERALL TEST POPULATION OF OVER 200,000 PEOPLE.





## THIS IS WHAT THE RAW DATA ORIGINALLY LOOKED LIKE WHEN WE BEGAN TO COMPARE YOUR ORGANIZATION'S SCORES TO OUR OVERALL TEST POPULATION OF OVER 200,000 PEOPLE.





As we prepared for the event, here's our spreadsheet, organized by "Personality Archetype"

## THIS IS WHAT THE RAW DATA ORIGINALLY LOOKED LIKE WHEN WE BEGAN TO COMPARE YOUR ORGANIZATION'S SCORES TO OUR OVERALL TEST POPULATION OF OVER 200,000 PEOPLE.

## AVERAGE RESULTS FROM THE FASCINATION ADVANTAGE TEST



## TOWERS WATSON RESULTS FROM THE FASCINATION ADVANTAGE TEST



#### WE COMPARED YOUR FINDINGS TO OUR MATRIX OF 49 PERSONALITY ARCHETYPES.

#### CREATED BY SALLY HOGSHEAD 1: DISCOVER MORE AT HOWTOFASCINATE.COM EMAIL: HELLO@HOWTOFASCINATE.COM THE 49 PERSONALITY ARCHETYPES © 2014 HOW TO FASCINATE. ALL RIGHTS RESERVED SECONDA