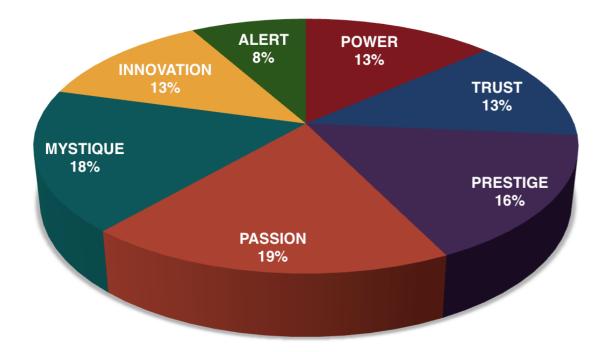

#### THIS IS YOUR CUSTOM "FASCINATION FINGERPRINT."

This diagram shows the concentration of Personality Archetypes of the organization.

This is your custom measurement of Fascination Scores. The diagram to the right shows the actual percentages of each Personality Archetype within the organization.

### BASED ON YOUR AUDIENCE'S SCORES FOR "THE FASCINATION ADVANTAGE ASSESSMENT," WE IDENTIFIED THEIR UNIQUE PERSONALITY ADVANTAGES.

WE THEN BUILT CUSTOMIZED INSIGHTS TO PINPOINT WHAT MAKES THIS ORGANIZATION UNIQUELY FASCINATING.