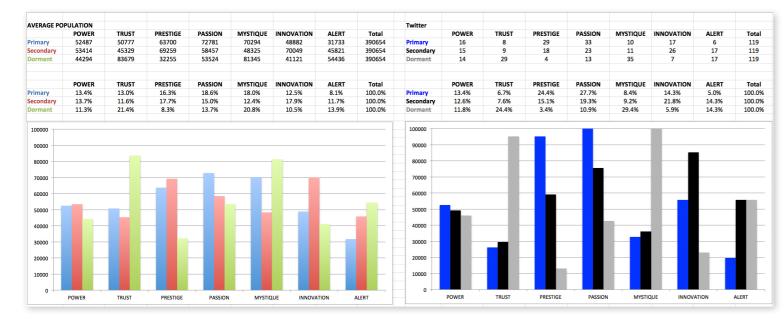

### THIS IS WHAT THE RAW DATA ORIGINALLY LOOKED LIKE WHEN WE BEGAN TO COMPARE YOUR ORGANIZATION'S SCORES TO OUR OVERALL TEST POPULATION OF OVER 600,000 PEOPLE.

### THIS IS WHAT THE RAW DATA ORIGINALLY LOOKED LIKE WHEN WE BEGAN TO COMPARE YOUR ORGANIZATION'S SCORES TO OUR OVERALL TEST POPULATION OF OVER 600,000 PEOPLE.

As we prepared for the event, here's our spreadsheet, organized by "Personality Archetype"

### AVERAGE RESULTS FROM THE FASCINATION ADVANTAGE TEST

### TWITTER RESULTS FROM THE FASCINATION ADVANTAGE TEST