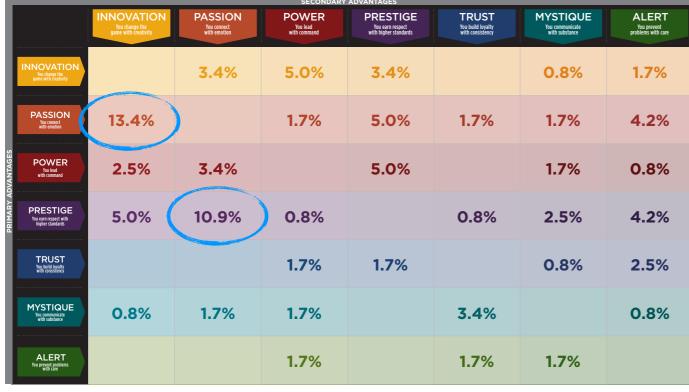

### AVERAGE RESULTS FROM THE FASCINATION ADVANTAGE TEST

### TWITTER RESULTS FROM THE FASCINATION ADVANTAGE TEST

#### WE COMPARED YOUR FINDINGS TO OUR MATRIX OF 49 PERSONALITY ARCHETYPES.