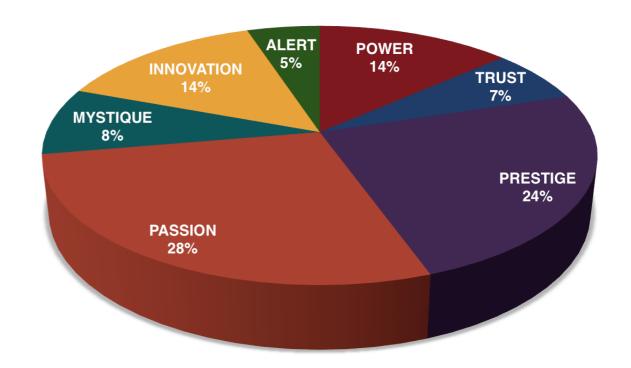

#### THIS IS YOUR CUSTOM "FASCINATION FINGERPRINT."

This diagram shows the concentration of Personality Archetypes of the organization.

This is your custom measurement of Fascination Scores. The diagram to the right shows the actual percentages of each Personality Archetype within the organization.

### BASED ON YOUR AUDIENCE'S SCORES FOR "THE FASCINATION ADVANTAGE ASSESSMENT," WE IDENTIFIED THEIR UNIQUE PERSONALITY ADVANTAGES.

WE THEN BUILT CUSTOMIZED INSIGHTS TO PINPOINT WHAT MAKES THIS ORGANIZATION UNIQUELY FASCINATING.