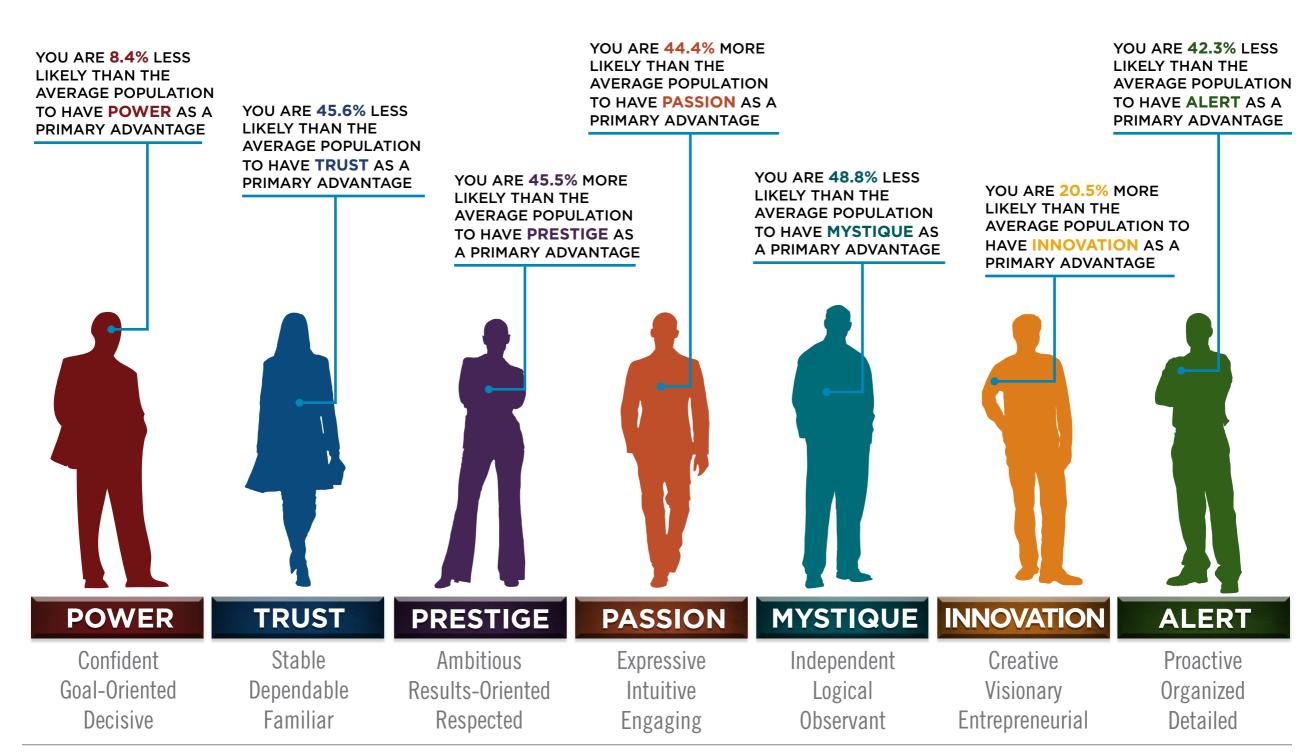

### BASED ON YOUR AUDIENCE'S SCORES FOR "THE FASCINATION ADVANTAGE ASSESSMENT," WE IDENTIFIED THEIR UNIQUE PERSONALITY ADVANTAGES.

WE THEN BUILT CUSTOMIZED INSIGHTS TO PINPOINT WHAT MAKES THIS ORGANIZATION UNIQUELY FASCINATING.