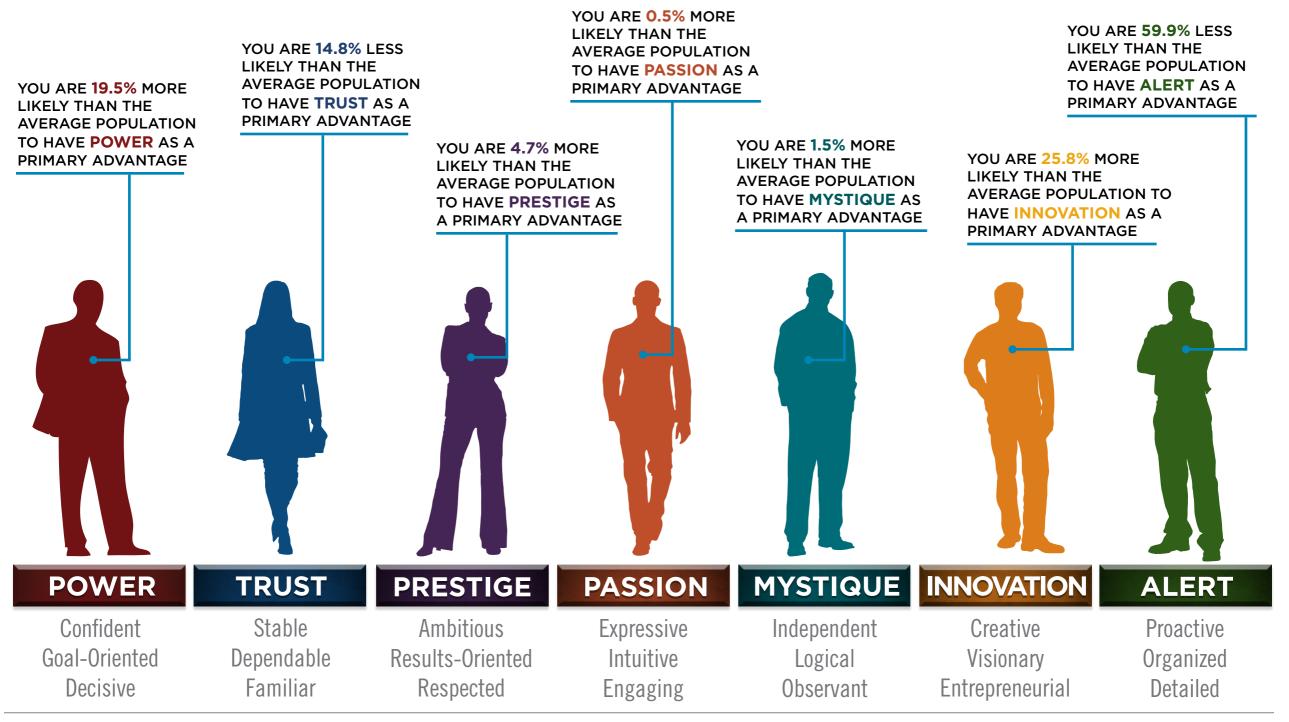

## AVERAGE RESULTS FROM THE FASCINATION ADVANTAGE TEST

#### FOX WEALTH ADVISOR FORUM<sup>™</sup> RESULTS FROM THE FASCINATION ADVANTAGE TEST

This diagram shows the concentration of personal brand Archetypes of the organization.

This is your custom measurement of Fascination Scores. The diagram to the left shows the actual percentages of each personal brand Archetype within the organization.

#### BASED ON YOUR AUDIENCE'S SCORES FOR "THE FASCINATION ADVANTAGE ASSESSMENT," WE IDENTIFIED THEIR UNIQUE PERSONALITY ADVANTAGES.

WE THEN BUILT CUSTOMIZED INSIGHTS TO PINPOINT WHAT MAKES THIS ORGANIZATION UNIQUELY FASCINATING.