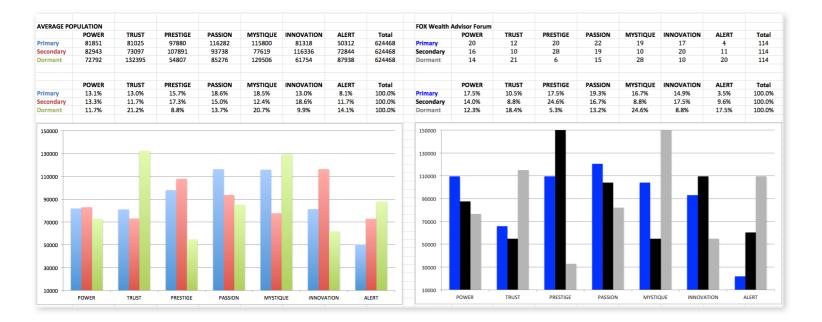

## AVERAGE RESULTS FROM THE FASCINATION ADVANTAGE TEST

#### FOX WEALTH ADVISOR FORUM<sup>™</sup> RESULTS FROM THE FASCINATION ADVANTAGE TEST