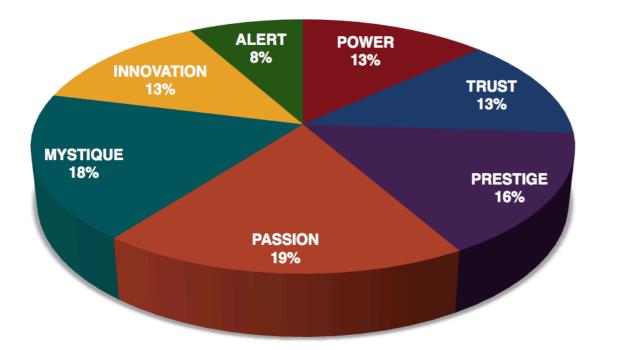

# THIS IS WHAT THE DATA ORIGINALLY LOOKED LIKE WHEN WE BEGAN TO COMPARE YOUR ORGANIZATION'S SCORES TO OUR OVERALL TEST POPULATION OF OVER ONE MILLION PEOPLE.

PRIMARY ADVANTAGE

This diagram shows the concentration of personal brand Archetypes of the organization.

This is your custom measurement of Fascination Scores. The diagram to the left shows the actual percentages of each personal brand Archetype within the organization.