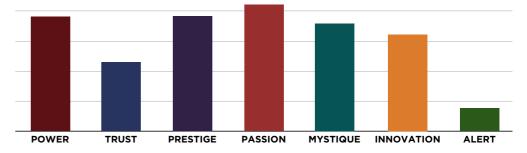

#### FOX WEALTH ADVISOR FORUM<sup>™</sup> RESULTS FROM THE FASCINATION ADVANTAGE TEST