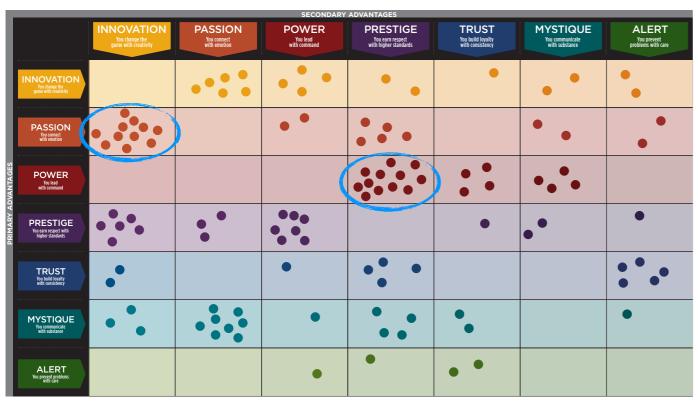

#### WE COMPARED YOUR FINDINGS TO OUR MATRIX OF 49 PERSONAL BRAND ARCHETYPES.

| SECONDARY ADVANTAGE                                          |                                                                    |                                                                 |                                                                      |                                                                  |                                                            |                                                              |                                                               |  |  |
|--------------------------------------------------------------|--------------------------------------------------------------------|-----------------------------------------------------------------|----------------------------------------------------------------------|------------------------------------------------------------------|------------------------------------------------------------|--------------------------------------------------------------|---------------------------------------------------------------|--|--|
|                                                              | <b>INNOVATION</b><br>You change the<br>game with creativity        | PASSION<br>You connect<br>with emotion                          | POWER<br>You lead<br>with command                                    | PRESTIGE<br>You earn respect with<br>higher standards            | TRUST<br>You build loyalty<br>with consistency             | MYSTIQUE<br>You communicate<br>with substance                | ALERT<br>You prevent<br>problems with care                    |  |  |
| <b>INNOVATION</b><br>You change the<br>game with creativity  | THE<br>ANARCHY<br>Volatile • Startling<br>Chaotic                  | THE<br>ROCKSTAR<br>Bold • Artistic<br>Unorthodox                | THE MAVERICK<br>LEADER<br>Pioneering • Irreverent<br>Entrepreneurial | THE<br>TRENDSETTER<br>Cutting-Edge • Elite<br>Progressive        | THE<br>ARTISAN<br>Deliberate • Thoughtful<br>Flexible      | THE<br>PROVOCATEUR<br>Clever • Adept<br>Contemporary         | THE<br>QUICK-START<br>Prolific • Thorough<br>Diligent         |  |  |
| PASSION<br>You connect<br>with emotion                       | THE<br>CATALYST<br>Out-of-the-Box • Social<br>Energizing           | THE<br>DRAMA<br>Theatrical • Emotive<br>Sensitive               | THE PEOPLE'S<br>CHAMPION<br>Dynamic • Inclusive<br>Engaging          | THE<br>TALENT<br>Expressive • Stylish<br>Emotionally-Intelligent | THE<br>BELOVED<br>Nurturing • Loyal<br>Sincere             | THE<br>INTRIGUE<br>Discerning • Perceptive<br>Considerate    | THE<br>ORCHESTRATO<br>Attentive • Dedicated<br>Efficient      |  |  |
| <b>POWER</b><br>You lead<br>with command                     | THE CHANGE<br>AGENT<br>Inventive • Untraditional<br>Self-Propelled | THE<br>RINGLEADER<br>Motivating • Spirited<br>Compelling        | THE<br>AGGRESSOR<br>Dominant • Overbearing<br>Dogmatic               | THE<br>MAESTRO<br>Ambitious • Focused<br>Confident               | THE<br>GUARDIAN<br>Prominent • Genuine<br>Sure-Footed      | THE<br>MASTERMIND<br>Methodical • Intense<br>Self-Reliant    | THE<br>DEFENDER<br>Proactive • Cautionar<br>Strong-Willed     |  |  |
| <b>PRESTIGE</b><br>You earn respect with<br>higher standards | THE<br>AVANT-GARDE<br>Original • Enterprising<br>Forward-Thinking  | THE<br>CONNOISSEUR<br>Insightful • Distinguished<br>In-the-Know | THE<br>VICTOR<br>Respected • Competitive<br>Results-Oriented         | THE<br>IMPERIAL<br>Arrogant • Cold<br>Superior                   | THE<br>BLUE CHIP<br>Classic • Established<br>Best-In-Class | THE<br>ARCHITECT<br>Skillful • Restrained<br>Polished        | THE<br>SCHOLAR<br>Intellectual • Discipline<br>Systematic     |  |  |
| TRUST<br>You build loyalty<br>with consistency               | THE<br>EVOLUTIONARY<br>Curious • Adaptable<br>Open-Minded          | THE<br>AUTHENTIC<br>Approachable •Dependable<br>Trustworthy     | THE<br>GRAVITAS<br>Dignified • Stable<br>Hardworking                 | THE<br>DIPLOMAT<br>Levelheaded • Subtle<br>Capable               | THE<br>OLD GUARD<br>Predictable • Safe<br>Unmovable        | THE<br>ANCHOR<br>Protective • Purposeful<br>Analytical       | THE<br>GOOD CITIZEN<br>Principled • Prepared<br>Conscientious |  |  |
| MYSTIQUE<br>You communicate<br>with substance                | THE SECRET<br>WEAPON<br>Nimble • Unassuming<br>Independent         | THE SUBTLE<br>TOUCH<br>Tactful • Self-Sufficient<br>Mindful     | THE VEILED<br>STRENGTH<br>Realistic • Intentional<br>To-the-Point    | THE<br>ROYAL GUARD<br>Elegant • Astute<br>Discreet               | THE<br>WISE OWL<br>Observant • Assured<br>Unruffled        | THE<br>DEADBOLT<br>Unemotional • Introverted<br>Concentrated | THE<br>ARCHER<br>On-Target • Reasone<br>Pragmatic             |  |  |
| ALERT<br>You prevent<br>problems with care                   | THE<br>COMPOSER<br>Strategic • Fine-Tuned<br>Judicious             | THE<br>COORDINATOR<br>Constructive • Organized<br>Practical     | <b>THE</b><br><b>ACE</b><br>Decisive • Tireless<br>Forthright        | THE<br>EDITOR-IN-CHIEF<br>Productive • Skilled<br>Detailed       | THE<br>MEDIATOR<br>Steadfast • Composed<br>Structured      | THE<br>DETECTIVE<br>Clear-Cut • Accurate<br>Meticulous       | THE CONTROI<br>FREAK<br>Compulsive • Driven<br>Exacting       |  |  |

As we prepared for the event, here's our spreadsheet, organized by "personal brand Archetype"