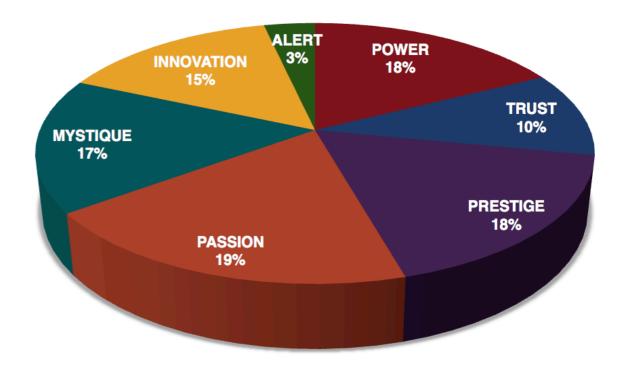

#### FOX WEALTH ADVISOR FORUM<sup>™</sup> RESULTS FROM THE FASCINATION ADVANTAGE TEST

This diagram shows the concentration of personal brand Archetypes of the organization.

This is your custom measurement of Fascination Scores. The diagram to the left shows the actual percentages of each personal brand Archetype within the organization.