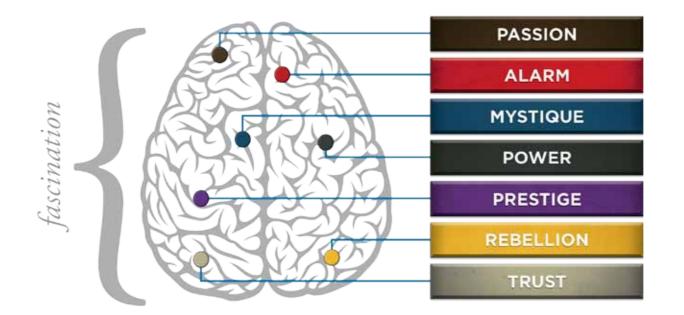

## BASED ON YOUR AUDIENCE'S SCORES FOR "THE FASCINATION ADVANTAGE TEST," WE IDENTIFIED THEIR UNIQUE PERSONALITY STRENGTHS.

WE THEN BUILT CUSTOMIZED INSIGHTS TO PINPOINT WHAT MAKES THIS ORGANIZATION UNIQUELY FASCINATING.