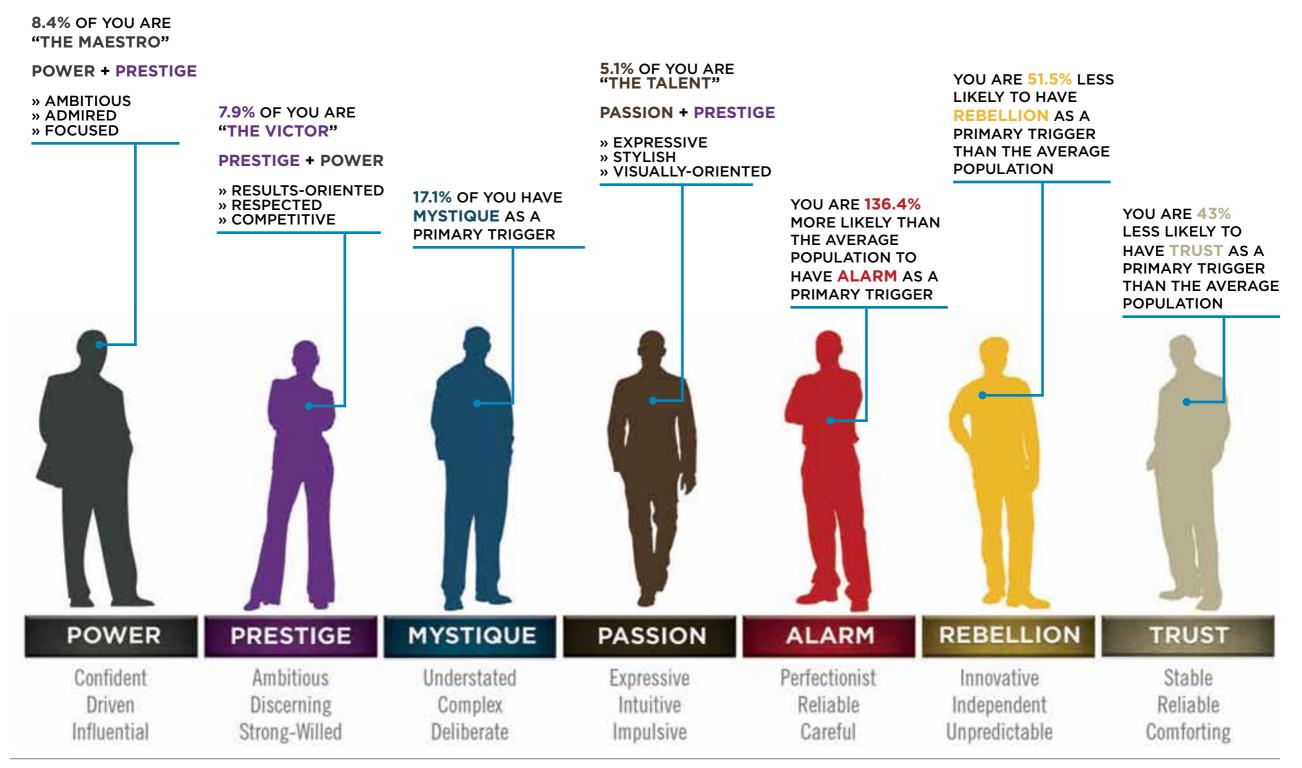

## BASED ON YOUR AUDIENCE'S SCORES FOR "THE FASCINATION ADVANTAGE TEST," WE IDENTIFIED THEIR UNIQUE PERSONALITY STRENGTHS.

WE THEN BUILT CUSTOMIZED INSIGHTS TO PINPOINT WHAT MAKES THIS ORGANIZATION UNIQUELY FASCINATING.