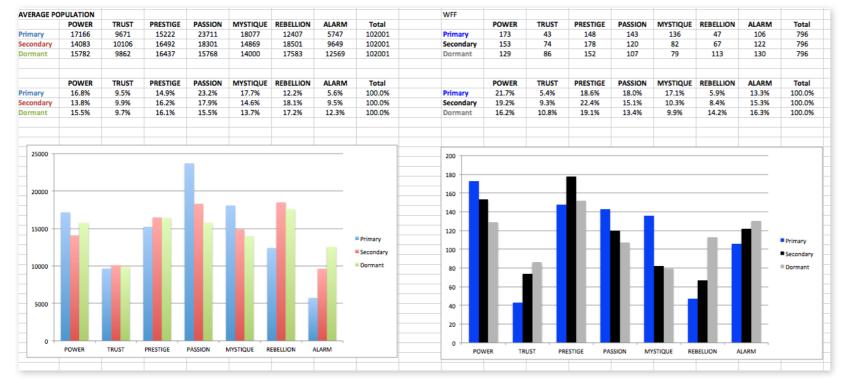

As we prepared for the event, here's our spreadsheet, organized by "Personality Archetype"