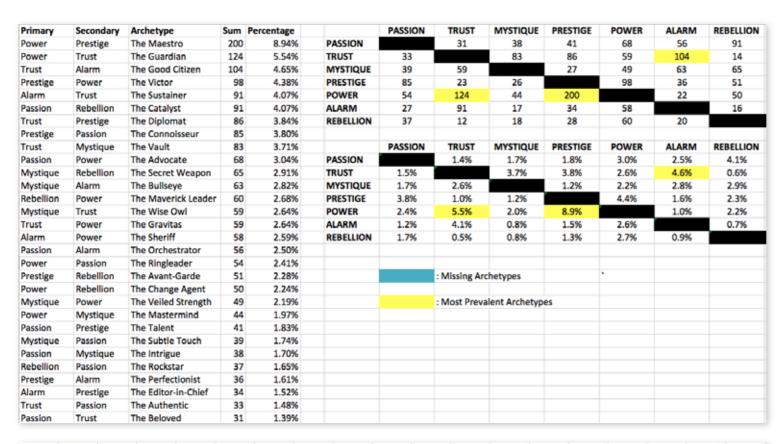

### THIS IS YOUR CUSTOM "FASCINATION FINGERPRINT."

|                 |                                                     |                                        | SECC                                     | DNDARY T                                      | RIGGER                                                |                                   |                                            |                                                     |
|-----------------|-----------------------------------------------------|----------------------------------------|------------------------------------------|-----------------------------------------------|-------------------------------------------------------|-----------------------------------|--------------------------------------------|-----------------------------------------------------|
| PRIMARY TRIGGER |                                                     | PASSION<br>You connect with<br>emotion | TRUST You build loyalty with consistency | MYSTIQUE<br>You communicate with<br>substance | PRESTIGE<br>You earn respect with<br>higher standards | POWER<br>You lead<br>with command | ALARM<br>You prevent problems<br>with care | REBELLION<br>You change the game<br>with creativity |
|                 | PASSION<br>You connect with<br>emotion              | •                                      | •                                        |                                               | •                                                     |                                   |                                            | • • •                                               |
|                 | TRUST<br>You build loyalty with<br>consistency      | • •                                    | •                                        |                                               |                                                       | •••                               |                                            | •                                                   |
|                 | MYSTIQUE<br>You communicate with<br>substance       | • •                                    | ••••                                     | •                                             | • •                                                   | •.••                              | ••••                                       | •••                                                 |
|                 | PRESTIGE You earn respect with higher standards     | • • • • •                              | •                                        | • •                                           | •                                                     |                                   | • •                                        |                                                     |
|                 | POWER You lead with command                         | • • • (                                |                                          | ) (                                           |                                                       | • •                               | •                                          | • • •                                               |
|                 | ALARM<br>You prevent problems<br>with care          | •                                      |                                          | •                                             | •                                                     | •••                               | •                                          | • •                                                 |
|                 | REBELLION<br>You change the game<br>with creativity | • •                                    | •                                        | •                                             | •                                                     | ••••                              | • •                                        | •                                                   |

This diagram shows the concentration of Personality Archetypes of the organization.

| SECONDARY TRIGGER |                                                     |                                        |                                                |                                               |                                                       |                             |                                            |                                               |
|-------------------|-----------------------------------------------------|----------------------------------------|------------------------------------------------|-----------------------------------------------|-------------------------------------------------------|-----------------------------|--------------------------------------------|-----------------------------------------------|
|                   |                                                     | PASSION<br>You connect with<br>emotion | TRUST<br>You build loyalty with<br>consistency | MYSTIQUE<br>You communicate with<br>substance | PRESTIGE<br>You earn respect with<br>higher standards | POWER You lead with command | ALARM<br>You prevent problems<br>with care | REBELLION You change the game with creativity |
|                   | PASSION<br>You connect with<br>emotion              |                                        | 1.4%                                           | 1.7%                                          | 1.8%                                                  | 3.0%                        | 2.5%                                       | 4.1%                                          |
| TRIGGER           | TRUST You build loyalty with consistency            | 1.5%                                   |                                                | 3.7%                                          | 3.8%                                                  | 2.6%                        | 4.6%                                       | 0.6%                                          |
| PRIMARY TRI       | MYSTIQUE You communicate with substance             | 1.7%                                   | 2.6%                                           |                                               | 1.2%                                                  | 2.2%                        | 2.8%                                       | 2.9%                                          |
|                   | PRESTIGE You earn respect with higher standards     | 3.8%                                   | 1.0%                                           | 1.2%                                          |                                                       | 4.4%                        | 1.6%                                       | 2.3%                                          |
|                   | POWER<br>You lead<br>with command                   | 2.4%                                   | 5.5%                                           | 2.0%                                          | 8.9%                                                  |                             | 1.0%                                       | 2.2%                                          |
|                   | ALARM<br>You prevent problems<br>with care          | 1.2%                                   | 4.1%                                           | 0.8%                                          | 1.5%                                                  | 2.6%                        |                                            | 0.7%                                          |
|                   | REBELLION<br>You change the game<br>with creativity | 1.7%                                   | 0.5%                                           | 0.8%                                          | 1.3%                                                  | 2.7%                        | 0.9%                                       |                                               |

This is your custom measurement of Fascination Scores. The diagram to the right shows the actual percentages of each Personality Archetype within the organization.