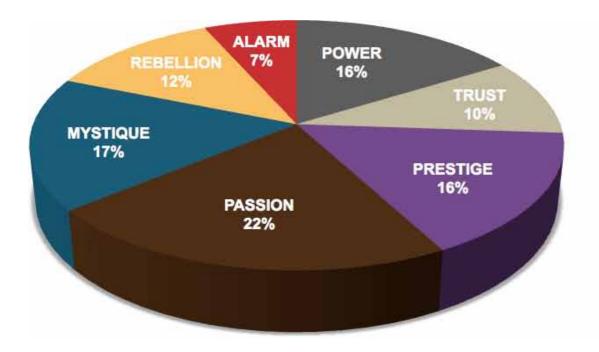

This is your custom measurement of Fascination Scores. The diagram to the right shows the actual percentages of each Personality Archetype within the organization.