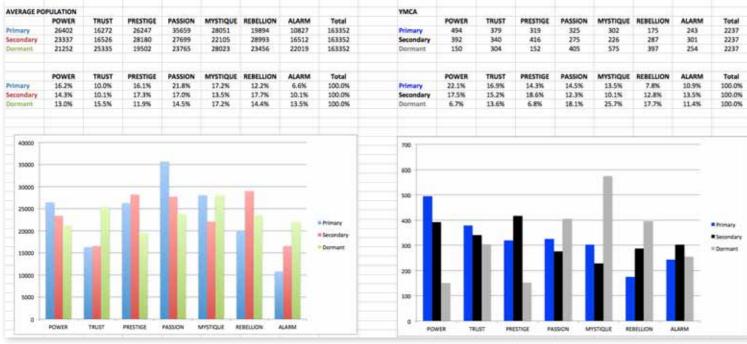

# THIS IS WHAT THE RAW DATA ORIGINALLY LOOKED LIKE WHEN WE BEGAN TO COMPARE YOUR ORGANIZATION'S SCORES TO OUR OVERALL TEST POPULATION OF OVER 160,000 PEOPLE.

As we prepared for the event, here's our spreadsheet, organized by "Personality Archetype"

### AVERAGE RESULTS FROM THE FASCINATION ADVANTAGE TEST

### YMCA RESULTS FROM THE FASCINATION ADVANTAGE TEST

| Ţ |                                       |
|---|---------------------------------------|
| 5 | ֡֜֜֜֜֜֜֜֜֜֜֜֜֜֜֜֜֜֜֜֜֜֜֜֜֜֜֜֜֜֜֜֜֜֜֜֜ |
| = | 1                                     |
| H |                                       |
| Ļ |                                       |
| ۵ | 1                                     |
| < |                                       |
| 2 | 2                                     |
|   | 1                                     |
| _ | 1                                     |
|   |                                       |
|   |                                       |