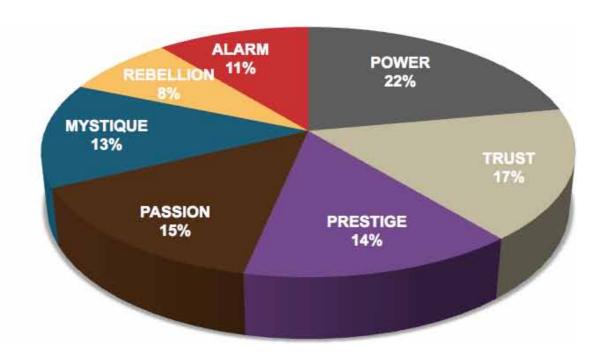

This is your custom measurement of Fascination Scores. The diagram to the right shows the actual percentages of each Personality Archetype within the organization.