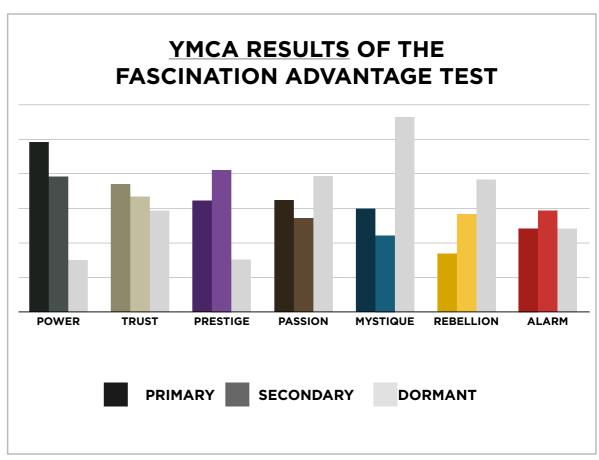

### YMCA RESULTS FROM THE FASCINATION ADVANTAGE TEST

| Ţ |                                       |
|---|---------------------------------------|
| 5 | ֡֜֜֜֜֜֜֜֜֜֜֜֜֜֜֜֜֜֜֜֜֜֜֜֜֜֜֜֜֜֜֜֜֜֜֜֜ |
| = | 1                                     |
| H |                                       |
| Ļ |                                       |
| ۵ | 1                                     |
| < |                                       |
| 2 | 2                                     |
|   | 1                                     |
| _ | 1                                     |
|   |                                       |
|   |                                       |

This is your custom measurement of Fascination Scores. The diagram to the right shows the actual percentages of each Personality Archetype within the organization.