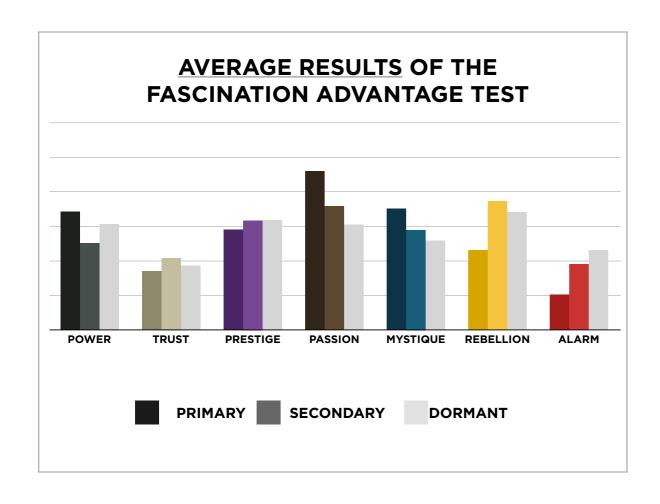

## THIS IS WHAT THE RAW DATA ORIGINALLY LOOKED LIKE WHEN WE BEGAN TO COMPARE YOUR ORGANIZATION'S SCORES TO OUR OVERALL TEST POPULATION OF OVER 160,000 PEOPLE.

# THIS IS WHAT THE RAW DATA ORIGINALLY LOOKED LIKE WHEN WE BEGAN TO COMPARE YOUR ORGANIZATION'S SCORES TO OUR OVERALL TEST POPULATION OF OVER 160,000 PEOPLE.

As we prepared for the event, here's our spreadsheet, organized by "Personality Archetype"

### THIS IS WHAT THE RAW DATA ORIGINALLY LOOKED LIKE WHEN WE BEGAN TO COMPARE YOUR ORGANIZATION'S SCORES TO OUR OVERALL TEST POPULATION OF OVER 160,000 PEOPLE.

### AVERAGE RESULTS FROM THE FASCINATION ADVANTAGE TEST