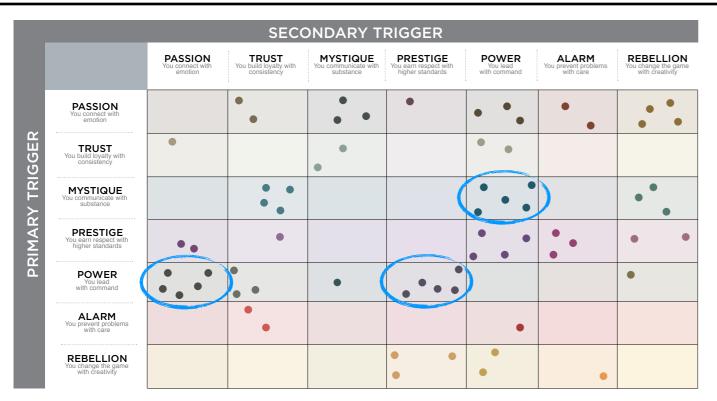

### WE COMPARED YOUR FINDINGS TO OUR MATRIX OF 49 PERSONALITY ARCHETYPES.

|                 |                                                       |                                          | Ś                                              | SECONDARY T                                   | RIGGER                                                |                                             |                                            |                                                            |
|-----------------|-------------------------------------------------------|------------------------------------------|------------------------------------------------|-----------------------------------------------|-------------------------------------------------------|---------------------------------------------|--------------------------------------------|------------------------------------------------------------|
|                 |                                                       | PASSION<br>You connect with<br>emotion   | TRUST<br>You build loyalty with<br>consistency | MYSTIQUE<br>You communicate with<br>substance | PRESTIGE<br>You earn respect with<br>higher standards | POWER<br>You lead<br>with command           | ALARM<br>You prevent problems<br>with care | <b>REBELLION</b><br>You change the game<br>with creativity |
| PRIMARY TRIGGER | PASSION<br>You connect with<br>emotion                | THE<br>DRAMA                             | THE<br>BELOVED                                 | THE<br>INTRIGUE                               | THE<br>TALENT                                         | THE<br>ADVOCATE                             | THE<br>ORCHESTRATOR                        | THE<br>CATALYST                                            |
|                 |                                                       | Theatrical • Emotive<br>Sensitive        | Nurturing • Loyal<br>Sincere                   | Perceptive • Nuanced<br>Selective             | Expressive • Stylish<br>Emotionally Intelligent       |                                             | Attentive • Dedicated<br>Detail-Oriented   | Outgoing • Experimental<br>Out-of-the-Box                  |
|                 | <b>TRUST</b><br>You build loyalty with<br>consistency | THE<br>AUTHENTIC                         | THE<br>OLD GUARD                               | THE<br>VAULT                                  | THE<br>DIPLOMAT                                       | THE<br>GRAVITAS                             | THE<br>GOOD CITIZEN                        | THE<br>EVOLUTIONARY                                        |
|                 |                                                       | Agreeable • Accessible<br>Dependable     | Predictable • Safe<br>Unmovable                | Analytical • Discreet<br>Understated          | Impeccable • Subtle<br>Capable                        | Dignified • Stable<br>Hardworking           | Conscientious • Modest<br>Preventative     | Curious • Open-Minded<br>Developing over Time              |
|                 | MYSTIQUE<br>You communicate with                      | THE<br>SUBTLE TOUCH                      | THE<br>WISE OWL                                | THE<br>STOIC                                  | THE<br>ROYAL GUARD                                    | THE VEILED<br>STRENGTH                      | THE<br>BULLSEYE                            | THE SECRET<br>WEAPON                                       |
|                 | substance                                             | Profound • Discerning<br>Self-Sufficient | Observant • Assured<br>Unruffled               | Unemotional • Introverted<br>Concentrated     | Elegant • Astute<br>Reserved                          | Rational • Intentional<br>Substantive       | Precise • Sharp<br>Under-the-Radar         | Clever • Unassuming<br>Independent                         |
|                 | PRESTIGE<br>You earn respect with<br>higher standards | THE<br>CONNOISSEUR                       | THE<br>BLUE CHIP                               | THE<br>ARCHITECT                              | THE<br>LAST WORD                                      | THE<br>VICTOR                               | THE<br>PERFECTIONIST                       | THE<br>AVANT-GARDE                                         |
|                 |                                                       | Astute • Discriminating<br>In-the-Know   | Classic • Timeless<br>"Best-in-Class"          | Sterling • Skillful<br>Restrained             | Deliberate • Crisp<br>Uncompromising                  | Respected • Competitive<br>Results-Oriented | Driven • Disciplined<br>Standard-Bearer    | Original • Enterprising<br>Forward-Thinking                |
|                 | POWER<br>You lead                                     | THE<br>RINGLEADER                        | THE<br>GUARDIAN                                | THE<br>MASTERMIND                             | THE<br>MAESTRO                                        | THE<br>AGGRESSOR                            | THE<br>WATCHDOG                            | THE<br>CHANGE AGENT                                        |
|                 | with command                                          | Motivating • Vigorous<br>Compelling      | Established • Genuine<br>Sure-Footed           | Methodical • Intense<br>Self-Reliant          | Ambitious • Admired<br>Focused                        | Dominant • Forceful<br>Emphatic             | Proactive • Alert<br>Cautionary            | Inventive • Vivid<br>Quick-Witted                          |
|                 | ALARM<br>You prevent problems<br>with care            | THE<br>COORDINATOR                       | THE<br>SUSTAINER                               | THE<br>INSPECTOR                              | THE<br>EDITOR-IN-CHIEF                                | THE<br>SHERIFF                              | THE<br>HIGH ALERT                          | THE<br>CRAFTSMAN                                           |
|                 |                                                       | Organized • Practical<br>Protective      | Steadfast • Composed<br>By-the-Book            | Private • Efficient<br>Meticulous             | Productive • Detailed<br>Skilled                      | Tireless • Decisive<br>Goal-Oriented        | Vigilant • Exacting<br>Prepared            | Strategic • Fine-Tuned<br>Judicious                        |
|                 | REBELLION<br>You change the game<br>with creativity   | THE<br>ROCKSTAR                          | THE<br>ARTISAN                                 | THE<br>PROVOCATEUR                            | THE<br>TRENDSETTER                                    | THE MAVERICK<br>LEADER                      | THE<br>QUICK-START                         | THE<br>ANARCHIST                                           |
|                 |                                                       | Bold • Artistic<br>Unorthodox            | Measured • Thoughtful<br>Craftsman-Like        | Innovative • Witty<br>Unconventional          | Elite • Progressive<br>Advanced                       | Pioneering • Irreverent<br>Entrepreneurial  | Thorough • Diligent<br>Imaginative         | Startling • Unpredictable<br>Intensely Creative            |

### THIS IS YOUR CUSTOM "FASCINATION FINGERPRINT."

This diagram shows the concentration of Personality Archetypes of the organization.

This is your custom measurement of Fascination Scores. The diagram to the right shows the actual percentages of each Personality Archetype within the organization.