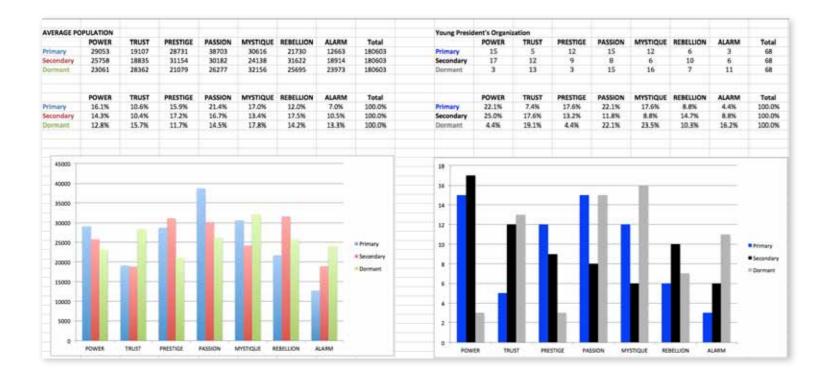

# THIS IS WHAT THE RAW DATA ORIGINALLY LOOKED LIKE WHEN WE BEGAN TO COMPARE YOUR ORGANIZATION'S SCORES TO OUR OVERALL TEST POPULATION OF OVER 180,000 PEOPLE.

# THIS IS WHAT THE RAW DATA ORIGINALLY LOOKED LIKE WHEN WE BEGAN TO COMPARE YOUR ORGANIZATION'S SCORES TO OUR OVERALL TEST POPULATION OF OVER 180,000 PEOPLE.

| Primary   | Secondary | Archetype           | Sum | Percentage |           | PASSION | TRUST                       | MYSTIQUE | PRESTIGE | POWER | ALARM | REBELLION |
|-----------|-----------|---------------------|-----|------------|-----------|---------|-----------------------------|----------|----------|-------|-------|-----------|
| Mystique  | Power     | The Veiled Strength | 5   | 7.35%      | PASSION   |         | 2                           | 3        | 1        | 3     | 2     | 4         |
| Power     | Passion   | The Ringleader      | 5   | 7.35%      | TRUST     | 1       |                             | 2        |          | 2     |       |           |
| Power     | Prestige  | The Maestro         | 5   | 7.35%      | MYSTIQUE  |         | 4                           |          |          | 5     |       | 3         |
| Mystique  | Trust     | The Wise Owl        | 4   | 5.88%      | PRESTIGE  | 2       | 1                           |          |          | 4     | 3     | 2         |
| Passion   | Rebellion | The Catalyst        | 4   | 5.88%      | POWER     | 5       | 3                           | 1        | 5        |       |       | 1         |
| Prestige  | Power     | The Victor          | 4   | 5.88%      | ALARM     |         | 2                           |          |          | 1     |       |           |
| Mystique  | Rebellion | The Secret Weapon   | 3   | 4.41%      | REBELLION |         |                             |          | 3        | 2     | 1     |           |
| Passion   | Mystique  | The Intrigue        | 3   | 4.41%      |           |         |                             |          |          |       |       |           |
| Passion   | Power     | The Advocate        | 3   | 4.41%      |           | PASSION | TRUST                       | MYSTIQUE | PRESTIGE | POWER | ALARM | REBELLION |
| Power     | Trust     | The Guardian        | 3   | 4.41%      | PASSION   |         | 2.9%                        | 4.4%     | 1.5%     | 4.4%  | 2.9%  | 5.9%      |
| Prestige  | Alarm     | The Perfectionist   | 3   | 4.41%      | TRUST     | 1.5%    |                             | 2.9%     |          | 2.9%  |       |           |
| Rebellion | Prestige  | The Trendsetter     | 3   | 4.41%      | MYSTIQUE  |         | 5.9%                        |          |          | 7.4%  |       | 4.4%      |
| Alarm     | Trust     | The Sustainer       | 2   | 2.94%      | PRESTIGE  | 2.9%    | 1.5%                        |          | ·        | 5.9%  | 4.4%  | 2.9%      |
| Passion   | Alarm     | The Orchestrator    | 2   | 2.94%      | POWER     | 7.4%    | 4.4%                        | 1.5%     | 7.4%     |       |       | 1.5%      |
| Passion   | Trust     | The Beloved         | 2   | 2.94%      | ALARM     |         | 2.9%                        |          |          | 1.5%  |       |           |
| Prestige  | Passion   | The Connoisseur     | 2   | 2.94%      | REBELLION |         |                             |          | 4.4%     | 2.9%  | 1.5%  |           |
| Prestige  | Rebellion | The Avant-Garde     | 2   | 2.94%      |           |         |                             |          |          |       |       |           |
| Rebellion | Power     | The Maverick Leader | 2   | 2.94%      |           |         |                             |          |          |       |       |           |
| Trust     | Mystique  | The Vault           | 2   | 2.94%      |           |         | : Missing Archetypes        |          |          | •     |       |           |
| Trust     | Power     | The Gravitas        | 2   | 2.94%      |           |         |                             |          |          |       |       |           |
| Alarm     | Power     | The Sheriff         | 1   | 1.47%      |           |         | : Most Prevalent Archetypes |          | es       |       |       |           |
| Passion   | Prestige  | The Talent          | 1   | 1.47%      |           |         |                             |          |          |       |       |           |
| Power     | Mystique  | The Mastermind      | 1   | 1.47%      |           |         |                             |          |          |       |       |           |
| Power     | Rebellion | The Change Agent    | 1   | 1.47%      |           |         |                             |          |          |       |       |           |
| Prestige  | Trust     | The Blue Chip       | 1   | 1.47%      |           |         |                             |          |          |       |       |           |
| Rebellion | Alarm     | The Quick-Start     | 1   | 1.47%      |           |         |                             |          |          |       |       |           |
| Trust     | Passion   | The Authentic       | 1   | 1.47%      |           |         |                             |          |          |       |       |           |