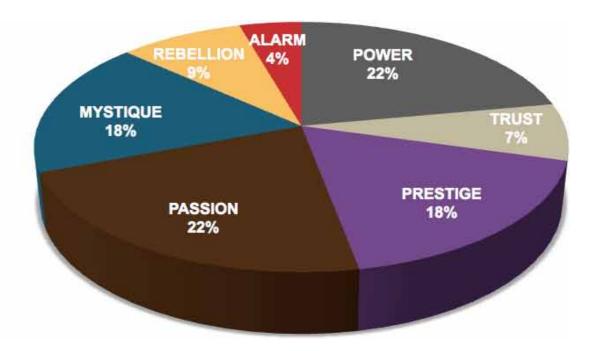

# AVERAGE RESULTS FROM THE FASCINATION ADVANTAGE TEST

### YPO PENNSYLVANIA RESULTS FROM THE FASCINATION ADVANTAGE TEST