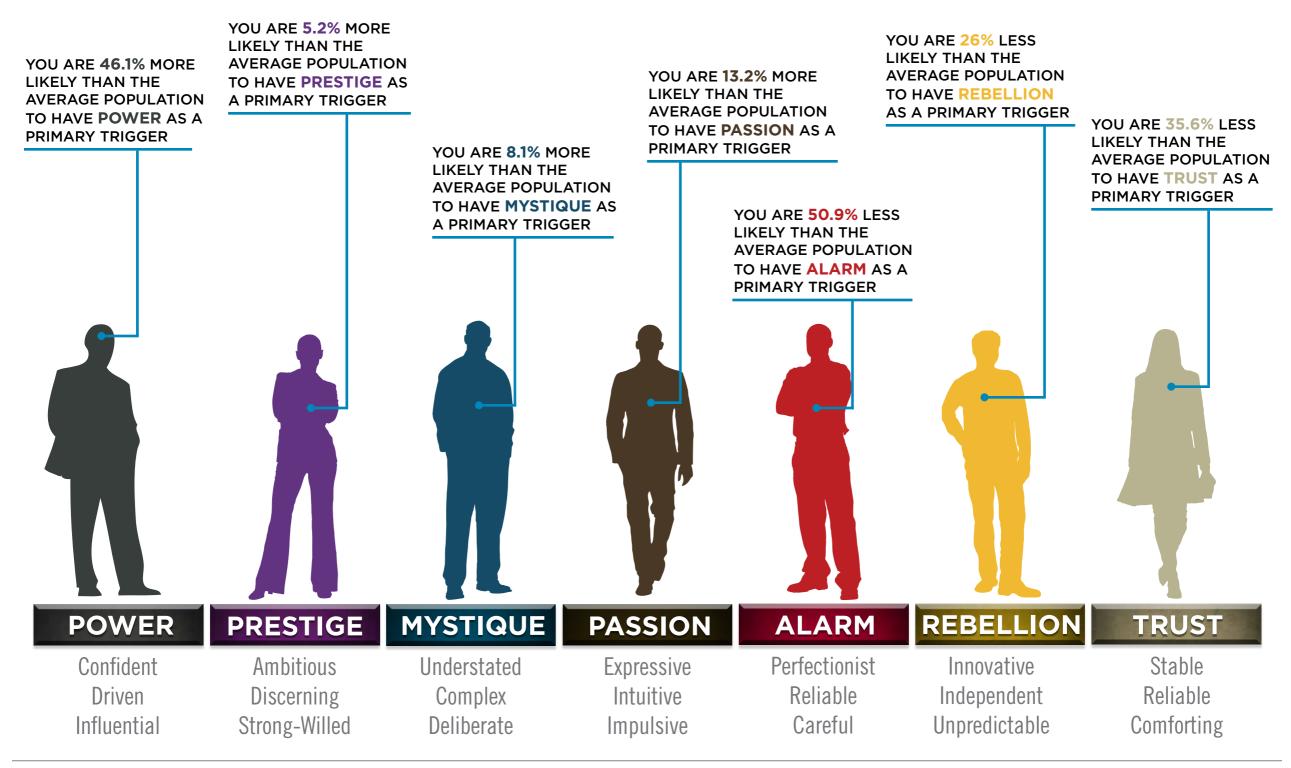

# THIS IS WHAT THE RAW DATA ORIGINALLY LOOKED LIKE WHEN WE BEGAN TO COMPARE YOUR ORGANIZATION'S SCORES TO OUR OVERALL TEST POPULATION OF OVER 180,000 PEOPLE.

# THIS IS WHAT THE RAW DATA ORIGINALLY LOOKED LIKE WHEN WE BEGAN TO COMPARE YOUR ORGANIZATION'S SCORES TO OUR OVERALL TEST POPULATION OF OVER 180,000 PEOPLE.

| Primary   | Secondary | Archetype           | Sum | Percentage |           | PASSION | TRUST                       | MYSTIQUE | PRESTIGE | POWER | ALARM | REBELLION |
|-----------|-----------|---------------------|-----|------------|-----------|---------|-----------------------------|----------|----------|-------|-------|-----------|
| Mystique  | Power     | The Veiled Strength | 5   | 7.35%      | PASSION   |         | 2                           | 3        | 1        | 3     | 2     | 4         |
| Power     | Passion   | The Ringleader      | 5   | 7.35%      | TRUST     | 1       |                             | 2        |          | 2     |       |           |
| Power     | Prestige  | The Maestro         | 5   | 7.35%      | MYSTIQUE  |         | 4                           |          |          | 5     |       | 3         |
| Mystique  | Trust     | The Wise Owl        | 4   | 5.88%      | PRESTIGE  | 2       | 1                           |          |          | 4     | 3     | 2         |
| Passion   | Rebellion | The Catalyst        | 4   | 5.88%      | POWER     | 5       | 3                           | 1        | 5        |       |       | 1         |
| Prestige  | Power     | The Victor          | 4   | 5.88%      | ALARM     |         | 2                           |          |          | 1     |       |           |
| Mystique  | Rebellion | The Secret Weapon   | 3   | 4.41%      | REBELLION |         |                             |          | 3        | 2     | 1     |           |
| Passion   | Mystique  | The Intrigue        | 3   | 4.41%      |           |         |                             |          |          |       |       |           |
| Passion   | Power     | The Advocate        | 3   | 4.41%      |           | PASSION | TRUST                       | MYSTIQUE | PRESTIGE | POWER | ALARM | REBELLION |
| Power     | Trust     | The Guardian        | 3   | 4.41%      | PASSION   |         | 2.9%                        | 4.4%     | 1.5%     | 4.4%  | 2.9%  | 5.9%      |
| Prestige  | Alarm     | The Perfectionist   | 3   | 4.41%      | TRUST     | 1.5%    |                             | 2.9%     |          | 2.9%  |       |           |
| Rebellion | Prestige  | The Trendsetter     | 3   | 4.41%      | MYSTIQUE  |         | 5.9%                        |          |          | 7.4%  |       | 4.4%      |
| Alarm     | Trust     | The Sustainer       | 2   | 2.94%      | PRESTIGE  | 2.9%    | 1.5%                        |          | ·        | 5.9%  | 4.4%  | 2.9%      |
| Passion   | Alarm     | The Orchestrator    | 2   | 2.94%      | POWER     | 7.4%    | 4.4%                        | 1.5%     | 7.4%     |       |       | 1.5%      |
| Passion   | Trust     | The Beloved         | 2   | 2.94%      | ALARM     |         | 2.9%                        |          |          | 1.5%  |       |           |
| Prestige  | Passion   | The Connoisseur     | 2   | 2.94%      | REBELLION |         |                             |          | 4.4%     | 2.9%  | 1.5%  |           |
| Prestige  | Rebellion | The Avant-Garde     | 2   | 2.94%      |           |         |                             |          |          |       |       |           |
| Rebellion | Power     | The Maverick Leader | 2   | 2.94%      |           |         |                             |          |          |       |       |           |
| Trust     | Mystique  | The Vault           | 2   | 2.94%      |           |         | : Missing Archetypes        |          |          | •     |       |           |
| Trust     | Power     | The Gravitas        | 2   | 2.94%      |           |         |                             |          |          |       |       |           |
| Alarm     | Power     | The Sheriff         | 1   | 1.47%      |           |         | : Most Prevalent Archetypes |          | es       |       |       |           |
| Passion   | Prestige  | The Talent          | 1   | 1.47%      |           |         |                             |          |          |       |       |           |
| Power     | Mystique  | The Mastermind      | 1   | 1.47%      |           |         |                             |          |          |       |       |           |
| Power     | Rebellion | The Change Agent    | 1   | 1.47%      |           |         |                             |          |          |       |       |           |
| Prestige  | Trust     | The Blue Chip       | 1   | 1.47%      |           |         |                             |          |          |       |       |           |
| Rebellion | Alarm     | The Quick-Start     | 1   | 1.47%      |           |         |                             |          |          |       |       |           |
| Trust     | Passion   | The Authentic       | 1   | 1.47%      |           |         |                             |          |          |       |       |           |