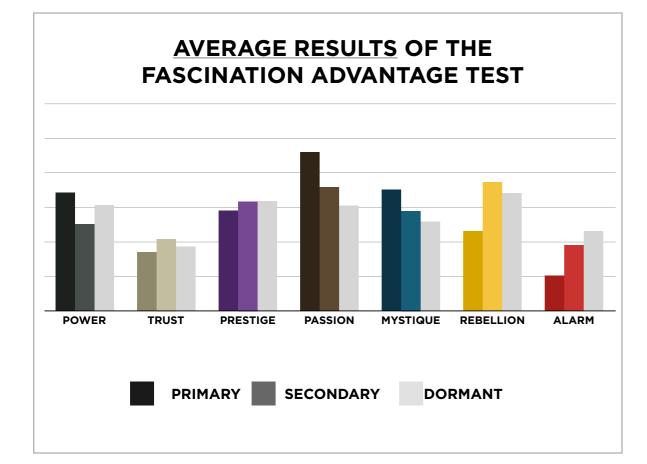

# AVERAGE RESULTS FROM THE FASCINATION ADVANTAGE TEST

### YPO PENNSYLVANIA RESULTS FROM THE FASCINATION ADVANTAGE TEST