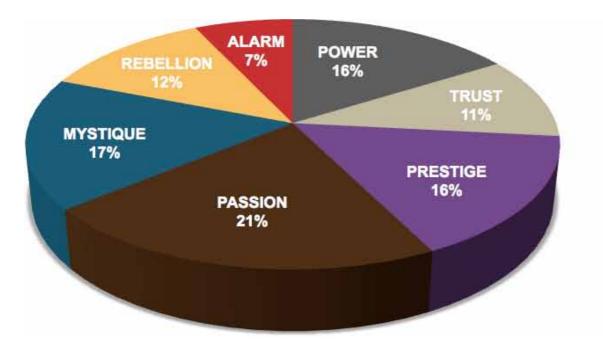

### THIS IS YOUR CUSTOM "FASCINATION FINGERPRINT."

This diagram shows the concentration of Personality Archetypes of the organization.

This is your custom measurement of Fascination Scores. The diagram to the right shows the actual percentages of each Personality Archetype within the organization.