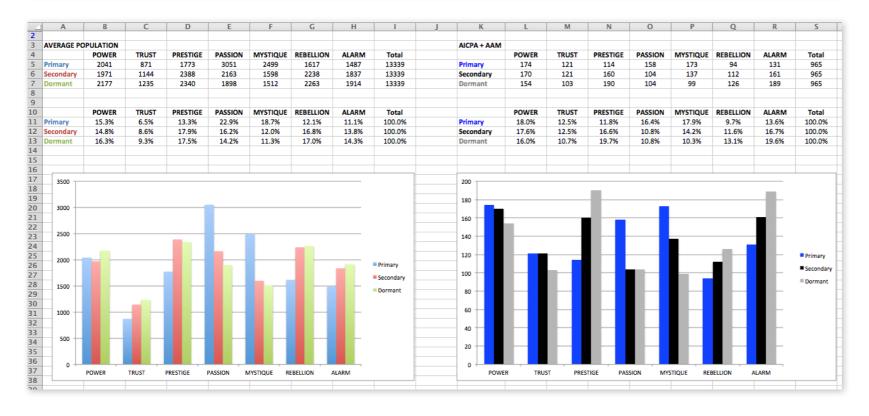

# THIS IS WHAT THE RAW DATA ORIGINALLY LOOKED LIKE WHEN WE BEGAN TO COMPARE YOUR ORGANIZATION'S SCORES TO OUR OVERALL TEST POPULATION OF OVER 100,000 PEOPLE.

|    | A         | В           | С                   | D        | E            | F | G         | Н       | I            | J              | K        | L     | M     | N         | 0 |
|----|-----------|-------------|---------------------|----------|--------------|---|-----------|---------|--------------|----------------|----------|-------|-------|-----------|---|
| 1  | Primary 3 | Secondary * | Archetype           | Total +↓ | Percentage * |   |           | PASSION | TRUST        | MYSTIQUE       | PRESTIGE | POWER | ALARM | REBELLION |   |
| 2  | power     | prestige    | The Maestro         | 72       | 7.46%        |   | PASSION   | 2       | 8            | 28             | 28       | 16    | 34    | 42        |   |
| 3  | mystique  | alarm       | The Bullseye        | 58       | 6.01%        |   | TRUST     | 22      | 1            | 34             | 12       | 20    | 32    |           |   |
| 4  | prestige  | power       | The Victor          | 46       | 4.77%        |   | MYSTIQUE  | 6       | 38           | 1              | 18       | 22    | 58    | 30        |   |
| 5  | passion   | rebellion   | The Catalyst        | 42       | 4.35%        |   | PRESTIGE  | 16      | 18           | 4              | 2        | 46    | 12    | 16        |   |
| 6  | alarm     | trust       | The Maintainer      | 38       | 3.94%        |   | POWER     | 24      | 12           | 36             | 72       | 2     | 16    | 12        |   |
| 7  | rebellion | power       | The Maverick Leader | 38       | 3.94%        |   | ALARM     | 14      | 38           | 20             | 22       | 26    | 1     | 10        |   |
| 8  | mystique  | trust       | The Wise Owl        | 38       | 3.94%        |   | REBELLION | 20      | 6            | 14             | 6        | 38    | 8     | 2         |   |
| 9  | power     | mystique    | The Mastermind      | 36       | 3.73%        |   |           |         |              |                |          |       |       |           |   |
| 10 | passion   | alarm       | The Accelerator     | 34       | 3.52%        |   |           |         |              |                |          |       |       |           |   |
| 11 | trust     | mystique    | The Vault           | 34       | 3.52%        |   |           |         |              |                |          |       |       |           |   |
| 12 | trust     | alarm       | The Good Citizen    | 32       | 3.32%        |   |           |         |              |                |          |       |       |           |   |
| 13 | mystique  | rebellion   | The Secret Weapon   | 30       | 3.11%        |   |           | PASSION | TRUST        | MYSTIQUE       | PRESTIGE | POWER | ALARM | REBELLION |   |
| 14 | passion   | mystique    | The Intrigue        | 28       | 2.90%        |   | PASSION   | 0.2%    | 0.8%         | 2.9%           | 2.9%     | 1.7%  | 3.5%  | 4.4%      |   |
| 15 | passion   | prestige    | The Talent          | 28       | 2.90%        |   | TRUST     | 2.3%    | 0.1%         | 3.5%           | 1.2%     | 2.1%  | 3.3%  | 0.0%      |   |
| 16 | alarm     | power       | The Sheriff         | 26       | 2.69%        |   | MYSTIQUE  | 0.6%    | 3.9%         | 0.1%           | 1.9%     | 2.3%  | 6.0%  | 3.1%      |   |
| 17 | power     | passion     | The Ringleader      | 24       | 2.49%        |   | PRESTIGE  | 1.7%    | 1.9%         | 0.4%           | 0.2%     | 4.8%  | 1.2%  | 1.7%      |   |
| 18 | trust     | passion     | The Authentic       | 22       | 2.28%        |   | POWER     | 2.5%    | 1.2%         | 3.7%           | 7.5%     | 0.2%  | 1.7%  | 1.2%      |   |
| 19 | alarm     | prestige    | The Editor          | 22       | 2.28%        |   | ALARM     | 1.5%    | 3.9%         | 2.1%           | 2.3%     | 2.7%  | 0.1%  | 1.0%      |   |
| 20 | mystique  | power       | The Veiled Strength | 22       | 2.28%        |   | REBELLION | 2.1%    | 0.6%         | 1.5%           | 0.6%     | 3.9%  | 0.8%  | 0.2%      |   |
| 21 | trust     | power       | The Gravitas        | 20       | 2.07%        |   |           |         |              |                |          |       |       |           |   |
| 22 | rebellion | passion     | The Rockstar        | 20       | 2.07%        |   |           |         |              |                |          |       |       |           |   |
| 23 | alarm     | mystique    | The Top Secret      | 20       | 2.07%        |   |           |         | : Double Tro | oubles         |          |       |       |           |   |
| 24 | prestige  | trust       | The Blue Chip       | 18       | 1.87%        |   |           |         |              |                |          |       |       |           |   |
| 25 | mystique  | prestige    | The Velvet Rope     | 18       | 1.87%        |   |           |         | : Missing Ar | chetypes       |          |       |       |           |   |
| 26 | passion   | power       | The Advocate        | 16       | 1.66%        |   |           |         |              |                |          |       |       |           |   |
| 27 | prestige  | rebellion   | The Avant-Garde     | 16       | 1.66%        |   |           |         | : Most Prev  | alent Archetyp | es       |       |       |           |   |
| 28 | prestige  | passion     | The Connoisseur     | 16       | 1.66%        |   |           |         |              |                |          |       |       |           |   |
| 29 | power     | alarm       | The Watchdog        | 16       | 1.66%        |   |           |         |              |                |          |       |       |           |   |
| 30 | alarm     | passion     | The Detector        | 14       | 1.45%        |   |           |         |              |                |          |       |       |           |   |

As we prepared for the event, here's our spreadsheet, organized by "Personality Archetype"

| 1 |   | 1 |
|---|---|---|
| 1 | Ī | ľ |
| ( |   | D |
| 1 | Ī |   |
|   |   | 1 |
| 1 | 1 | 1 |
| ľ |   |   |
| ı |   |   |
|   |   | į |
| 1 | 1 | 1 |
| < | 4 | ĺ |
|   | 7 | 9 |
|   | 1 |   |
| 1 |   | 2 |
| 1 |   | ١ |
| _ | - | - |

This is your custom measurement of Fascination Scores. The diagram to the right shows the actual percentages of each Personality Archetype within the organization.