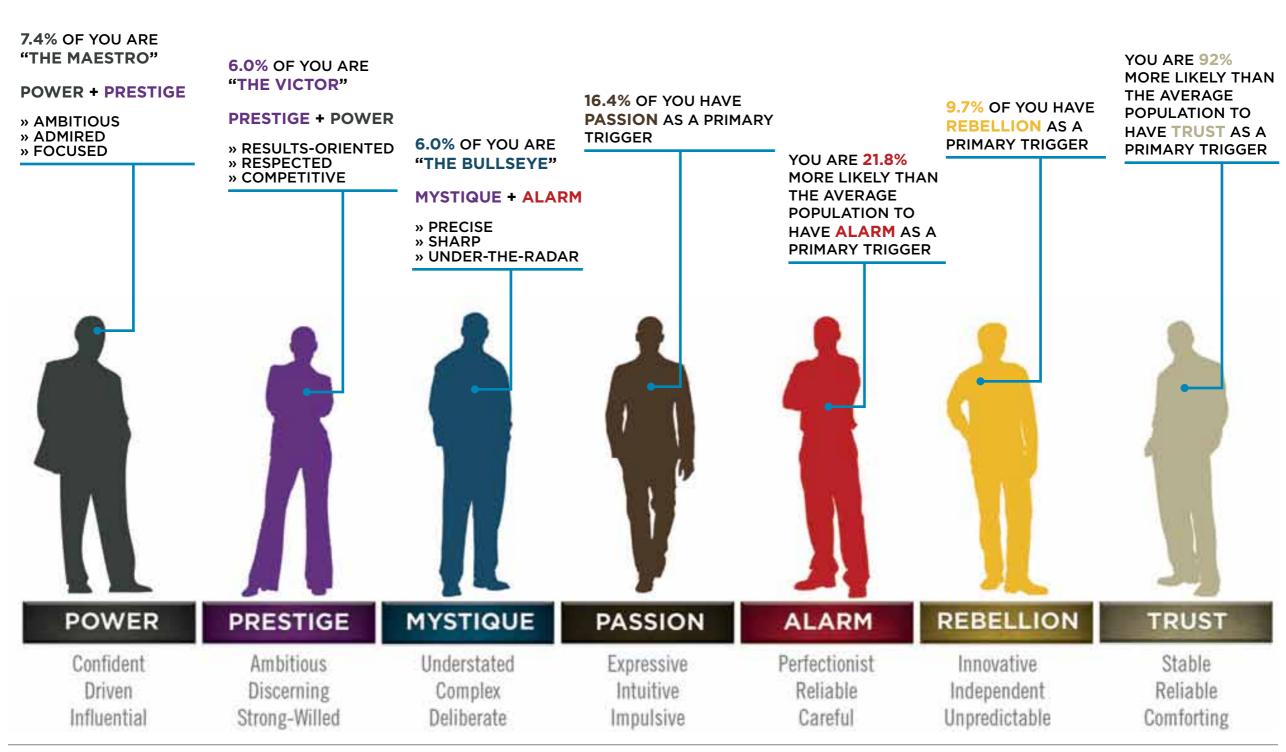

# BASED ON YOUR AUDIENCE'S SCORES FOR "THE FASCINATION ADVANTAGE TEST," WE IDENTIFIED THEIR UNIQUE PERSONALITY STRENGTHS.

WE THEN BUILT CUSTOMIZED INSIGHTS TO PINPOINT WHAT MAKES THIS ORGANIZATION UNIQUELY FASCINATING.