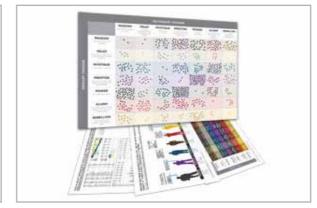

### THIS IS YOUR CUSTOM "FASCINATION FINGERPRINT."

|                 |                                                     |                                        | SECC                                           | NDARY TI                                      | RIGGER                                                |                                   |                                            |                                               |
|-----------------|-----------------------------------------------------|----------------------------------------|------------------------------------------------|-----------------------------------------------|-------------------------------------------------------|-----------------------------------|--------------------------------------------|-----------------------------------------------|
| ľ               |                                                     | PASSION<br>You connect with<br>emotion | TRUST<br>You build loyalty with<br>consistency | MYSTIQUE<br>You communicate with<br>substance | PRESTIGE<br>You earn respect with<br>higher standards | POWER<br>You lead<br>with command | ALARM<br>You prevent problems<br>with care | REBELLION You change the game with creativity |
|                 | PASSION<br>You connect with<br>emotion              | •                                      |                                                |                                               |                                                       |                                   | ••••                                       |                                               |
| GGER            | TRUST You build loyalty with consistency            | • •                                    | •                                              | ••••                                          |                                                       | • • • •                           |                                            |                                               |
| Y TRI           | MYSTIQUE You communicate with substance             | •••                                    |                                                | •                                             | •••                                                   |                                   |                                            |                                               |
| PRIMARY TRIGGER | PRESTIGE You earn respect with higher standards     |                                        | •                                              |                                               | ••(                                                   |                                   |                                            |                                               |
|                 | POWER<br>You lead<br>with command                   |                                        |                                                |                                               |                                                       | ) .                               | • • •                                      |                                               |
|                 | ALARM<br>You prevent problems<br>with care          | • • •                                  |                                                | •                                             |                                                       |                                   | •                                          | •                                             |
|                 | REBELLION<br>You change the game<br>with creativity |                                        | • • •                                          |                                               |                                                       |                                   | • • •                                      | •                                             |

This diagram shows the concentration of Personality Archetypes of the organization.

|         | SECONDARY TRIGGER                               |                                        |                                          |                                               |                                                       |                                   |                                            |                                                     |  |  |
|---------|-------------------------------------------------|----------------------------------------|------------------------------------------|-----------------------------------------------|-------------------------------------------------------|-----------------------------------|--------------------------------------------|-----------------------------------------------------|--|--|
|         |                                                 | PASSION<br>You connect with<br>emotion | TRUST You build loyalty with consistency | MYSTIQUE<br>You communicate with<br>substance | PRESTIGE<br>You earn respect with<br>higher standards | POWER<br>You lead<br>with command | ALARM<br>You prevent problems<br>with care | REBELLION<br>You change the game<br>with creativity |  |  |
|         | PASSION<br>You connect with<br>emotion          |                                        | 1.6%                                     | 2.4%                                          | 3.2%                                                  | 3.8%                              | 1.4%                                       | 5.0%                                                |  |  |
| TRIGGER | TRUST You build loyalty with consistency        | 0.8%                                   |                                          | 1.6%                                          | 2.2%                                                  | 1.4%                              | 2.0%                                       | 0.4%                                                |  |  |
|         | MYSTIQUE You communicate with substance         | 0.8%                                   | 2.8%                                     |                                               | 1.0%                                                  | 3.8%                              | 2.2%                                       | 2.2%                                                |  |  |
| PRIMARY | PRESTIGE You earn respect with higher standards | 4.4%                                   | 0.8%                                     | 1.0%                                          |                                                       | 6.4%                              | 2.0%                                       | 3.6%                                                |  |  |
|         | POWER You lead with command                     | 2.0%                                   | 4.6%                                     | 3.0%                                          | 9.9%                                                  | )                                 | 1.0%                                       | 2.2%                                                |  |  |
|         | ALARM You prevent problems with care            | 1.0%                                   | 2.4%                                     | 0.4%                                          | 0.8%                                                  | 2.2%                              |                                            | 0.4%                                                |  |  |
|         | REBELLION You change the game with creativity   | 2.8%                                   | 1.0%                                     | 1.4%                                          | 3.2%                                                  | 4.4%                              | 1.0%                                       |                                                     |  |  |

This is your custom measurement of Fascination Scores. The diagram to the right shows the actual percentages of each Personality Archetype within the organization.