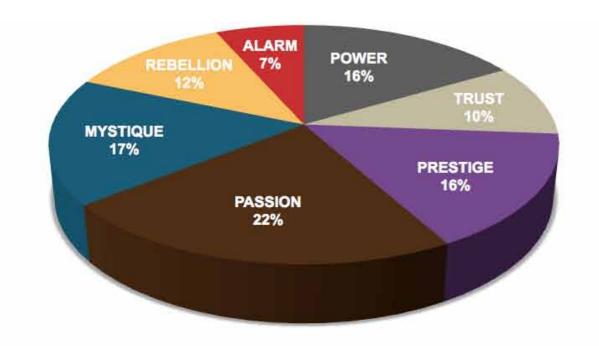

|              |                |          |       |       |           |
| Rebellion | Mystique  | The Provocateur     | 7   | 1.39%      |           |         |              |                |          |       |       |           |
| Trust     | Power     | The Gravitas        | 7   | 1.39%      |           |         |              |                |          |       |       |           |
| Alarm     | Passion   | The Coordinator     | 5   | 0.99%      |           |         |              |                |          |       |       |           |



As we prepared for the event, here's our spreadsheet, organized by "Personality Archetype"

## AVERAGE RESULTS FROM THE FASCINATION ADVANTAGE TEST

## AMERICAN SOCIETY OF ASSOCIATION EXECUTIVES RESULTS FROM THE FASCINATION ADVANTAGE TEST





| ı |   |   |
|---|---|---|
| k |   | 1 |
| Ľ | ļ |   |
| ľ | Ļ |   |
|   | Į | Į |
| F | _ |   |
| K | i |   |
| k |   |   |
| þ | Þ |   |
| ľ |   | 1 |
| k | ⋖ | ĺ |
| ľ | > | 2 |
| E | _ |   |
|   | 1 | 1 |
|   | • | 1 |
|   |   |   |
|   |   |   |
|   |   |   |

|                                        |                                          | SECONDARY I                             | RIGGER |                             |                                      |                                               |
|----------------------------------------|------------------------------------------|-----------------------------------------|--------|-----------------------------|--------------------------------------|-----------------------------------------------|
| PASSION<br>You conn