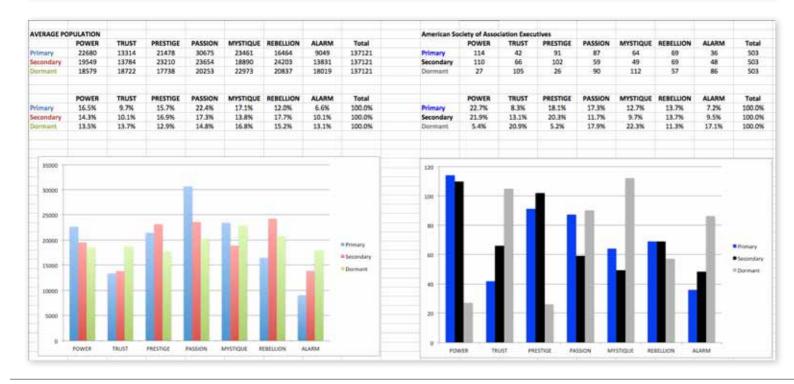

## THIS IS WHAT THE RAW DATA ORIGINALLY LOOKED LIKE WHEN WE BEGAN TO COMPARE YOUR ORGANIZATION'S SCORES TO OUR OVERALL TEST POPULATION OF OVER 130,000 PEOPLE.

# THIS IS WHAT THE RAW DATA ORIGINALLY LOOKED LIKE WHEN WE BEGAN TO COMPARE YOUR ORGANIZATION'S SCORES TO OUR OVERALL TEST POPULATION OF OVER 130,000 PEOPLE.

| Primary   | Secondary | Archetype           | Sum | Percentage |           | PASSION | TRUST        | MYSTIQUE       | PRESTIGE | POWER | ALARM | REBELLION |
|-----------|-----------|---------------------|-----|------------|-----------|---------|--------------|----------------|----------|-------|-------|-----------|
| Power     | Prestige  | The Maestro         | 50  | 9.94%      | PASSION   |         | 8            | 12             | 16       | 19    | 7     | 25        |
| Prestige  | Power     | The Victor          | 32  | 6.36%      | TRUST     | 4       |              | 8              | 11       | 7     | 10    | 2         |
| Passion   | Rebellion | The Catalyst        | 25  | 4.97%      | MYSTIQUE  | 4       | 14           |                | 5        | 19    | 11    | 11        |
| Power     | Trust     | The Guardian        | 23  | 4.57%      | PRESTIGE  | 22      | 4            | 5              |          | 32    | 10    | 18        |
| Prestige  | Passion   | The Connoisseur     | 22  | 4.37%      | POWER     | 10      | 23           | 15             | 50       |       | 5     | 11        |
| Rebellion | Power     | The Maverick Leader | 22  | 4.37%      | ALARM     | 5       | 12           | 2              | 4        | 11    |       | 2         |
| Mystique  | Power     | The Veiled Strength | 19  | 3.78%      | REBELLION | 14      | 5            | 7              | 16       | 22    | 5     |           |
| Passion   | Power     | The Advocate        | 19  | 3.78%      |           |         |              |                |          |       |       |           |
| Prestige  | Rebellion | The Avant-Garde     | 18  | 3.58%      |           |         |              |                |          |       |       |           |
| Passion   | Prestige  | The Talent          | 16  | 3.18%      |           | PASSION | TRUST        | MYSTIQUE       | PRESTIGE | POWER | ALARM | REBELLION |
| Rebellion | Prestige  | The Trendsetter     | 16  | 3.18%      | PASSION   |         | 1.6%         | 2.4%           | 3.2%     | 3.8%  | 1.4%  | 5.0%      |
| Power     | Mystique  | The Mastermind      | 15  | 2.98%      | TRUST     | 0.8%    |              | 1.6%           | 2.2%     | 1.4%  | 2.0%  | 0.4%      |
| Mystique  | Trust     | The Wise Owl        | 14  | 2.78%      | MYSTIQUE  | 0.8%    | 2.8%         |                | 1.0%     | 3.8%  | 2.2%  | 2.2%      |
| Rebellion | Passion   | The Rockstar        | 14  | 2.78%      | PRESTIGE  | 4.4%    | 0.8%         | 1.0%           |          | 6.4%  | 2.0%  | 3.6%      |
| Alarm     | Trust     | The Sustainer       | 12  | 2.39%      | POWER     | 2.0%    | 4.6%         | 3.0%           | 9.9%     | •     | 1.0%  | 2.2%      |
| Passion   | Mystique  | The Intrigue        | 12  | 2.39%      | ALARM     | 1.0%    | 2.4%         | 0.4%           | 0.8%     | 2.2%  |       | 0.4%      |
| Alarm     | Power     | The Sheriff         | 11  | 2.19%      | REBELLION | 2.8%    | 1.0%         | 1.4%           | 3.2%     | 4.4%  | 1.0%  |           |
| Mystique  | Alarm     | The Bullseye        | 11  | 2.19%      |           |         |              |                |          |       |       |           |
| Mystique  | Rebellion | The Secret Weapon   | 11  | 2.19%      |           |         |              |                |          |       |       |           |
| Power     | Rebellion | The Change Agent    | 11  | 2.19%      |           |         | : Missing Ar | rchetypes      |          |       |       |           |
| Trust     | Prestige  | The Diplomat        | 11  | 2.19%      |           |         |              |                |          |       |       |           |
| Power     | Passion   | The Ringleader      | 10  | 1.99%      |           |         | : Most Prev  | alent Archetyp | es       |       |       |           |
| Prestige  | Alarm     | The Perfectionist   | 10  | 1.99%      |           |         |              |                |          |       |       |           |
| Trust     | Alarm     | The Good Citizen    | 10  | 1.99%      |           |         |              |                |          |       |       |           |
| Passion   | Trust     | The Beloved         | 8   | 1.59%      |           |         |              |                |          |       |       |           |
| Trust     | Mystique  | The Vault           | 8   | 1.59%      |           |         |              |                |          |       |       |           |
| Passion   | Alarm     | The Orchestrator    | 7   | 1.39%      |           |         |              |                |          |       |       |           |
| Rebellion | Mystique  | The Provocateur     | 7   | 1.39%      |           |         |              |                |          |       |       |           |
| Trust     | Power     | The Gravitas        | 7   | 1.39%      |           |         |              |                |          |       |       |           |
| Alarm     | Passion   | The Coordinator     | 5   | 0.99%      |           |         |              |                |          |       |       |           |

As we prepared for the event, here's our spreadsheet, organized by "Personality Archetype"