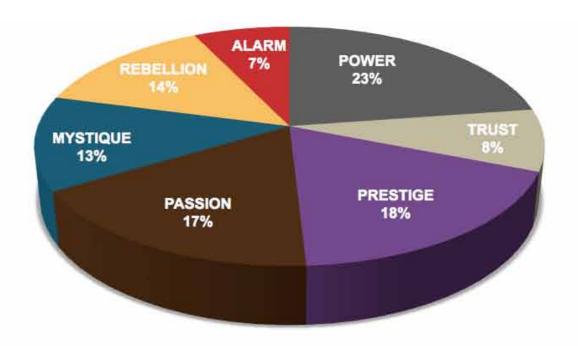

## AMERICAN SOCIETY OF ASSOCIATION EXECUTIVES RESULTS FROM THE FASCINATION ADVANTAGE TEST

| ı |   |   |
|---|---|---|
| k |   | 1 |
| Ľ | ļ |   |
| ľ | Ļ |   |
|   | Į | Į |
| F | _ |   |
| K | i |   |
| k |   |   |
| þ | Þ |   |
| ľ |   | 1 |
| k | ⋖ | ĺ |
| ľ | > | 2 |
| E | _ |   |
|   | 1 | 1 |
|   | • | 1 |
|   |   |   |
|   |   |   |
|   |   |   |