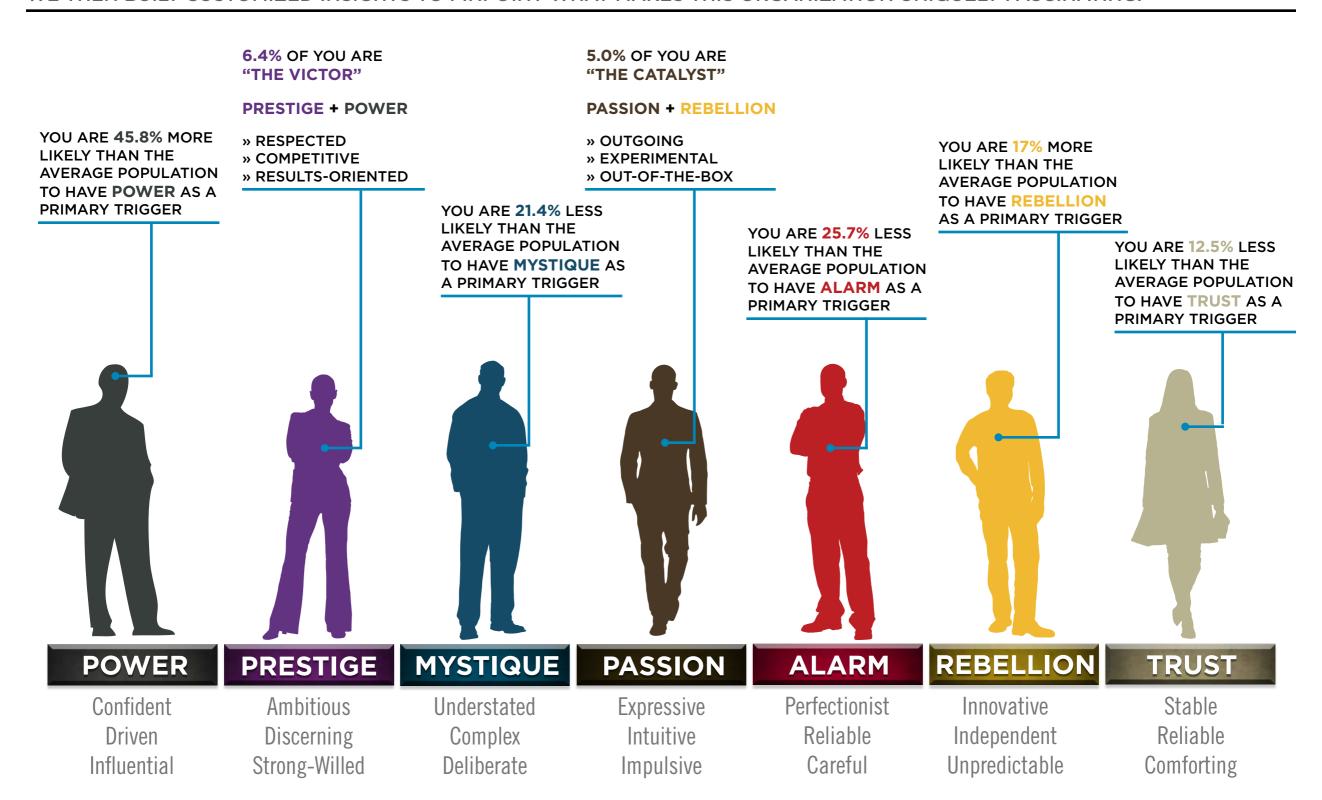

# BASED ON YOUR AUDIENCE'S SCORES FOR "THE FASCINATION ADVANTAGE TEST," WE IDENTIFIED THEIR UNIQUE PERSONALITY STRENGTHS.

WE THEN BUILT CUSTOMIZED INSIGHTS TO PINPOINT WHAT MAKES THIS ORGANIZATION UNIQUELY FASCINATING.

#### HOW YOUR CO-WORKERS FASCINATE

**POWER** A LEADER WHO MAKES DECISIONS **PASSION RELATIONSHIP-BUILDER WITH** STRONG PEOPLE SKILLS **MYSTIQUE** SOLO INTELLECT BEHIND-THE-SCENES **PRESTIGE OVERACHIEVER WITH HIGHER STANDARDS ALARM** PRECISE DETAIL MANAGER REBELLION INNOVATIVE PROBLEM-SOLVER **TRUST** STABLE, RELIABLE PARTNER