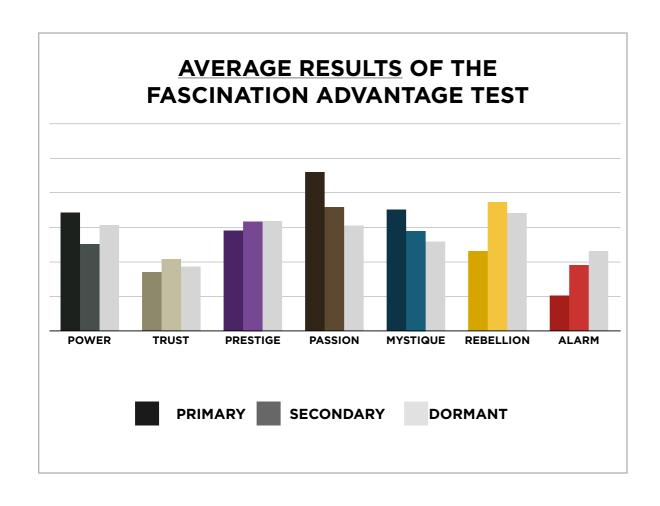

# AN INSIDER'S look AT THE RESEARCH

FROM SALLY HOGSHEAD'S PRESENTATION TO AMERICAN SOCIETY OF ASSOCIATION EXECUTIVES



For information, visit HowToFascinate.com or contact Hello@HowToFascinate.com.

## THIS IS WHAT THE RAW DATA ORIGINALLY LOOKED LIKE WHEN WE BEGAN TO COMPARE YOUR ORGANIZATION'S SCORES TO OUR OVERALL TEST POPULATION OF OVER 130,000 PEOPLE.





# THIS IS WHAT THE RAW DATA ORIGINALLY LOOKED LIKE WHEN WE BEGAN TO COMPARE YOUR ORGANIZATION'S SCORES TO OUR OVERALL TEST POPULATION OF OVER 130,000 PEOPLE.

| Primary   | Secondary | Archetype           | Sum | Percentage |           | PASSION | TRUST        | MYSTIQUE       | PRESTIGE | POWER | ALARM | REBELLION |
|-----------|-----------|---------------------|-----|------------|-----------|---------|--------------|----------------|----------|-------|-------|-----------|
| Power     | Prestige  | The Maestro         | 50  | 9.94%      | PASSION   |         | 8            | 12             | 16       | 19    | 7     | 25        |
| Prestige  | Power     | The Victor          | 32  | 6.36%      | TRUST     | 4       |              | 8              | 11       | 7     | 10    | 2