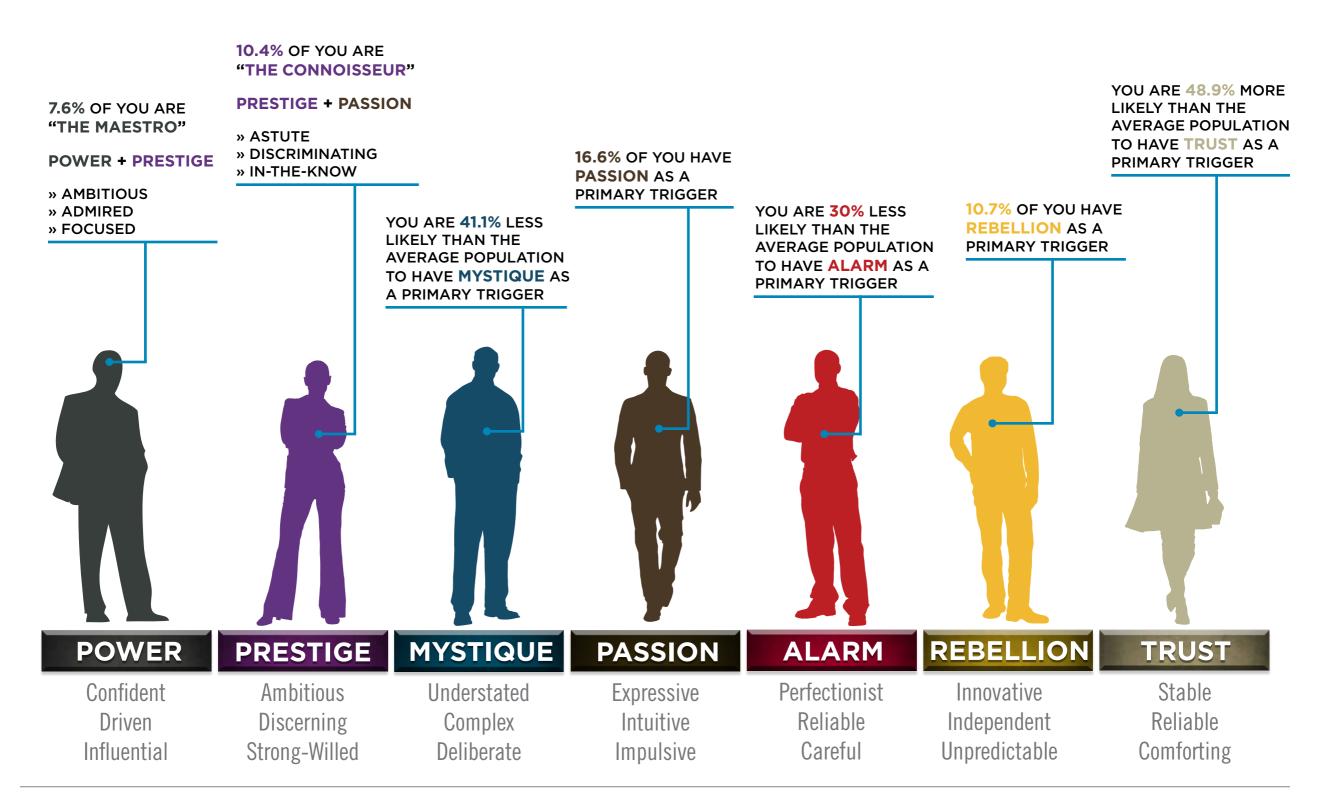

# BASED ON YOUR AUDIENCE'S SCORES FOR "THE FASCINATION ADVANTAGE TEST," WE IDENTIFIED THEIR UNIQUE PERSONALITY STRENGTHS.

WE THEN BUILT CUSTOMIZED INSIGHTS TO PINPOINT WHAT MAKES THIS ORGANIZATION UNIQUELY FASCINATING.