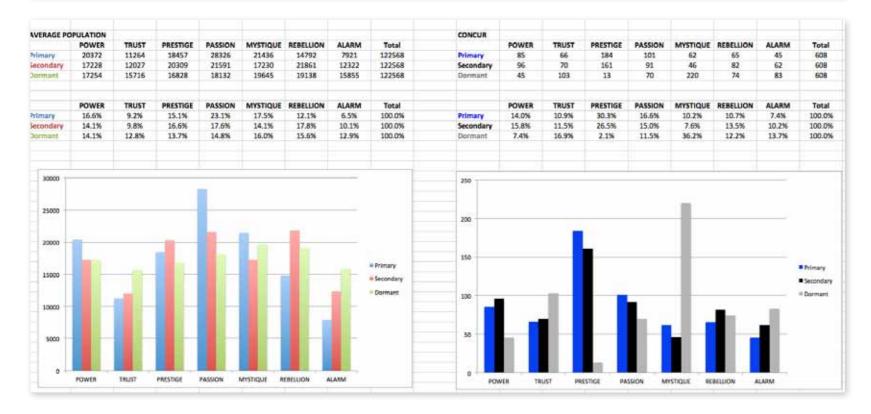

# THIS IS WHAT THE RAW DATA ORIGINALLY LOOKED LIKE WHEN WE BEGAN TO COMPARE YOUR ORGANIZATION'S SCORES TO OUR OVERALL TEST POPULATION OF OVER 100,000 PEOPLE.

| Primary   | Secondary | Archetype           | Sum | Percentage |           | PASSION | TRUST         | MYSTIQUE      | PRESTIGE | POWER | ALARM | REBELLION |
|-----------|-----------|---------------------|-----|------------|-----------|---------|---------------|---------------|----------|-------|-------|-----------|
| prestige  | passion   | The Connoisseur     | 63  | 10.36%     | PASSION   |         | 4             | 8             | 35       | 6     | 17    | 31        |
| prestige  | power     | The Victor          | 48  | 7.89%      | TRUST     | 9       |               | 16            | 26       | 8     | 5     | 2         |
| power     | prestige  | The Maestro         | 46  | 7.57%      | MYSTIQUE  | 5       | 11            |               | 13       | 9     | 14    | 10        |
| passion   | prestige  | The Talent          | 35  | 5.76%      | PRESTIGE  | 63      | 15            | 16            |          | 48    | 12    | 30        |
| passion   | rebellion | The Catalyst        | 31  | 5.10%      | POWER     | 4       | 21            | 3             | 46       |       | 4     | 7         |
| prestige  | rebellion | The Avant-Garde     | 30  | 4.93%      | ALARM     | 3       | 17            | 2             | 14       | 7     |       | 2         |
| rebellion | prestige  | The Trendsetter     | 27  | 4.44%      | REBELLION | 7       | 2             | 1             | 27       | 18    | 10    |           |
| trust     | prestige  | The Diplomat        | 26  | 4.28%      |           |         |               |               |          |       |       |           |
| power     | trust     | The Guardian        | 21  | 3.45%      |           |         |               |               |          |       |       |           |
| rebellion | power     | The Maverick Leader | 18  | 2.96%      |           | PASSION | TRUST         | MYSTIQUE      | PRESTIGE | POWER | ALARM | REBELLION |
| alarm     | trust     | The Sustainer       | 17  | 2.80%      | PASSION   |         | 0.7%          | 1.3%          | 5.8%     | 1.0%  | 2.8%  | 5.19      |
| passion   | alarm     | The Orchestrator    | 17  | 2.80%      | TRUST     | 1.5%    |               | 2.6%          | 4.3%     | 1.3%  | 0.8%  | 0.39      |
| prestige  | mystique  | The Architect       | 16  | 2.63%      | MYSTIQUE  | 0.8%    | 1.8%          |               | 2.1%     | 1.5%  | 2.3%  | 1.69      |
| trust     | mystique  | The Vault           | 16  | 2.63%      | PRESTIGE  | 10.4%   | 2.5%          | 2.6%          |          | 7.9%  | 2.0%  | 4.99      |
| prestige  | trust     | The Blue Chip       | 15  | 2.47%      | POWER     | 0.7%    | 3.5%          | 0.5%          | 7.6%     |       | 0.7%  | 1.29      |
| alarm     | prestige  | The Editor-in-Chief | 14  | 2.30%      | ALARM     | 0.5%    | 2.8%          | 0.3%          | 2.3%     | 1.2%  |       | 0.39      |
| mystique  | alarm     | The Bullseye        | 14  | 2.30%      | REBELLION | 1.2%    | 0.3%          | 0.2%          | 4.4%     | 3.0%  | 1.6%  |           |
| mystique  | prestige  | The Royal Guard     | 13  | 2.14%      |           |         |               |               |          |       |       |           |
| prestige  | alarm     | The Perfectionist   | 12  | 1.97%      |           |         | : Double Tro  | ubles         |          |       |       |           |
| mystique  | trust     | The Wise Owl        | 11  | 1.81%      |           |         |               |               |          |       |       |           |
| mystique  | rebellion | The Secret Weapon   | 10  | 1.64%      |           |         | : Missing Arc | hetypes       |          |       |       |           |
| rebellion | alarm     | The Quick-Start     | 10  | 1.64%      |           |         |               |               |          |       |       |           |
| mystique  | power     | The Veiled Strength | 9   | 1.48%      |           |         | : Most Preva  | lent Archetyp | es       |       |       |           |
| trust     | passion   | The Authentic       | 9   | 1.48%      |           |         |               |               |          |       |       |           |
| passion   | mystique  | The Intrigue        | 8   | 1.32%      |           |         |               |               |          |       |       |           |

This diagram shows the concentration of Personality Archetypes of the organization.

|                 | SECONDARY TRIGGER                               |                                        |                                                |                                               |                                                       |                                   |                                            |                                               |  |  |  |
|-----------------|-------------------------------------------------|----------------------------------------|------------------------------------------------|-----------------------------------------------|-------------------------------------------------------|-----------------------------------|--------------------------------------------|-----------------------------------------------|--|--|--|
| PRIMARY TRIGGER |                                                 | PASSION<br>You connect with<br>emotion | TRUST<br>You build loyalty with<br>consistency | MYSTIQUE<br>You communicate with<br>substance | PRESTIGE<br>You earn respect with<br>higher standards | POWER<br>You lead<br>with command | ALARM<br>You prevent problems<br>with care | REBELLION You change the game with creativity |  |  |  |
|                 | PASSION<br>You connect with<br>emotion          |                                        | 0.7%                                           | 1.3%                                          | 5.8%                                                  | 1.0%                              | 2.8%                                       | 5.1%                                          |  |  |  |
|                 | TRUST You build loyalty with consistency        | 1.5%                                   |                                                | 2.6%                                          | 4.3%                                                  | 1.3%                              | 0.8%                                       | 0.3%                                          |  |  |  |
|                 | MYSTIQUE You communicate with substance         | 0.8%                                   | 1.8%                                           |                                               | 2.1%                                                  | 1.5%                              | 2.3%                                       | 1.6%                                          |  |  |  |
|                 | PRESTIGE You earn respect with higher standards | 10.4%                                  | 2.5%                                           | 2.6%                                          |                                                       | 7.9%                              | 2.0%                                       | 4.9%                                          |  |  |  |
|                 | POWER You lead with command                     | 0.7%                                   | 3.5%                                           | 0.5%                                          | 7.6%                                                  |                                   | 0.7%                                       | 1.2%                                          |  |  |  |
|                 | ALARM You prevent problems with care            | 0.5%                                   | 2.8%                                           | 0.3%                                          | 2.3%                                                  | 1.2%                              |                                            | 0.3%                                          |  |  |  |
|                 | REBELLION You change the game with creativity   | 1.2%                                   | 0.3%                                           | 0.2%                                          | 4.4%                                                  | 3.0%                              | 1.6%                                       |                                               |  |  |  |

This is your custom measurement of Fascination Scores. The diagram to the right shows the actual percentages of each Personality Archetype within the organization.