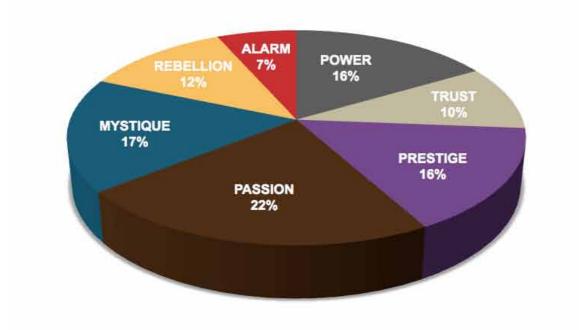

|                             |          |          |       |       |           |
| Passion   | Alarm     | The Orchestrator    | 2   | 1.20%      |           |         |                             |          |          |       |       |           |
| Power     | Passion   | The Ringleader      | 2   | 1.20%      |           |         |                             |          |          |       |       |           |
| Alarm     | Mystique  | The Inspector       | 1   | 0.60%      |           |         |                             |          |          |       |       |           |



As we prepared for the event, here's our spreadsheet, organized by "Personality Archetype"

## AVERAGE RESULTS FROM THE FASCINATION ADVANTAGE TEST

## HIDA RESULTS FROM THE FASCINATION ADVANTAGE TEST





| Ţ |                                         |
|---|-----------------------------------------|
| 5 | ֚֡֜֝֝֜֜֜֜֜֜֜֜֜֜֜֜֜֜֜֜֜֜֜֜֜֜֜֜֜֜֜֜֜֜֜֜֜֜ |
| = | 1                                       |
| H |                                         |
| Ļ |                                         |
| ۵ | 1                                       |
| < |                                         |
| 2 | 2                                       |
|   | 1                                       |
| _ | 1                                       |
|   |                                         |
|   |                                         |

#### SECONDARY TRIGGER

**PASSION** You connect with emotion

TRUST You build loyalty with consistency

GUARDIAN

Established • Genuine

Sure-Footed

THE

**SUSTAINER**