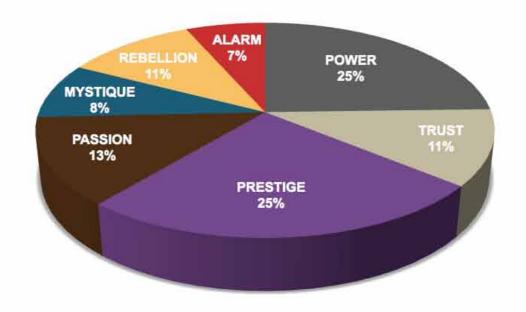

## HIDA RESULTS FROM THE FASCINATION ADVANTAGE TEST

| Ţ |                                         |
|---|-----------------------------------------|
| 5 | ֚֡֜֝֝֜֜֜֜֜֜֜֜֜֜֜֜֜֜֜֜֜֜֜֜֜֜֜֜֜֜֜֜֜֜֜֜֜֜ |
| = | 1                                       |
| H |                                         |
| Ļ |                                         |
| ۵ | 1                                       |
| < |                                         |
| 2 | 2                                       |
|   | 1                                       |
| _ | 1                                       |
|   |                                         |
|   |                                         |