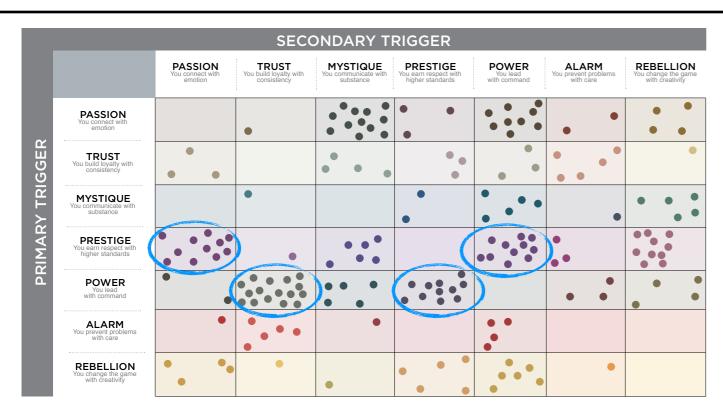

### THIS IS YOUR CUSTOM "FASCINATION FINGERPRINT."

This diagram shows the concentration of Personality Archetypes of the organization.

| SECONDARY TRIGGER |                                                 |                                        |                                                |                                               |                                                 |                                   |                                            |                                               |  |
|-------------------|-------------------------------------------------|----------------------------------------|------------------------------------------------|-----------------------------------------------|-------------------------------------------------|-----------------------------------|--------------------------------------------|-----------------------------------------------|--|
|                   |                                                 | PASSION<br>You connect with<br>emotion | TRUST<br>You build loyalty with<br>consistency | MYSTIQUE<br>You communicate with<br>substance | PRESTIGE You earn respect with higher standards | POWER<br>You lead<br>with command | ALARM<br>You prevent problems<br>with care | REBELLION You change the game with creativity |  |
| PRIMARY TRIGGER   | PASSION<br>You connect with<br>emotion          |                                        | 0.6%                                           | 1.8%                                          | 1.8%                                            | 5.4%                              | 1.2%                                       | 2.4%                                          |  |
|                   | TRUST You build loyalty with consistency        | 1.8%                                   |                                                | 2.4%                                          | 1.8%                                            | 1.8%                              | 3.0%                                       | 0.6%                                          |  |
|                   | MYSTIQUE You communicate with substance         |                                        | 0.6%                                           |                                               | 1.2%                                            | 3.0%                              | 0.6%                                       | 3.0%                                          |  |
|                   | PRESTIGE You earn respect with higher standards | 6.6%                                   | 0.6%                                           | 3.6%                                          |                                                 | 6.6%                              | 1.8%                                       | 6.0%                                          |  |
|                   | POWER<br>You lead<br>with command               | 1.2%                                   | 9.6%                                           | 3.0%                                          | 6.6%                                            |                                   | 1.8%                                       | 2.4%                                          |  |
|                   | ALARM<br>You prevent problems<br>with care      | 0.6%                                   | 3.0%                                           | 0.6%                                          |                                                 | 2.4%                              |                                            |                                               |  |
|                   | REBELLION You change the game with creativity   | 2.4%                                   | 0.6%                                           | 0.6%                                          | 3.0%                                            | 3.6%                              | 0.6%                                       |                                               |  |

This is your custom measurement of Fascination Scores. The diagram to the right shows the actual percentages of each Personality Archetype within the organization.