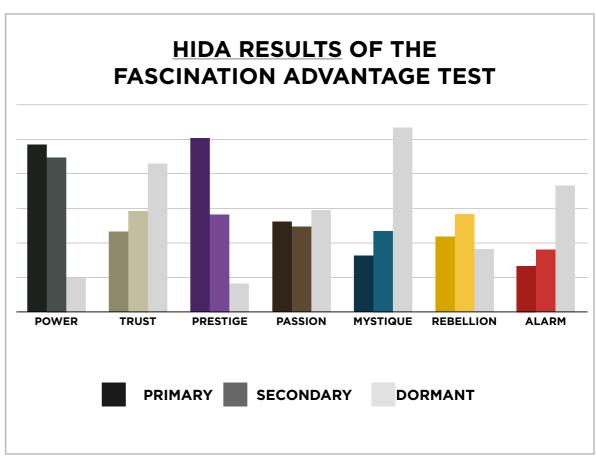

## HIDA RESULTS FROM THE FASCINATION ADVANTAGE TEST

| Ţ |                                         |
|---|-----------------------------------------|
| 5 | ֚֡֜֝֝֜֜֜֜֜֜֜֜֜֜֜֜֜֜֜֜֜֜֜֜֜֜֜֜֜֜֜֜֜֜֜֜֜֜ |
| = | 1                                       |
| H |                                         |
| Ļ |                                         |
| ۵ | 1                                       |
| < |                                         |
| 2 | 2                                       |
|   | 1                                       |
| _ | 1                                       |
|   |                                         |
|   |                                         |