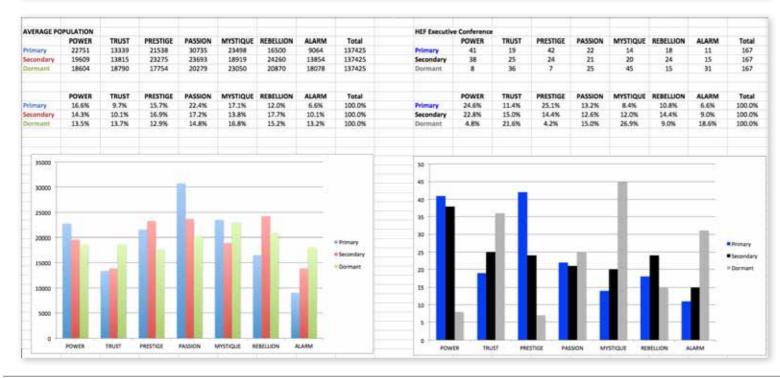

## THIS IS WHAT THE RAW DATA ORIGINALLY LOOKED LIKE WHEN WE BEGAN TO COMPARE YOUR ORGANIZATION'S SCORES TO OUR OVERALL TEST POPULATION OF OVER 130,000 PEOPLE.

# THIS IS WHAT THE RAW DATA ORIGINALLY LOOKED LIKE WHEN WE BEGAN TO COMPARE YOUR ORGANIZATION'S SCORES TO OUR OVERALL TEST POPULATION OF OVER 130,000 PEOPLE.

| Primary   | Secondary | Archetype           | Sum | Percentage |           | PASSION | TRUST                       | MYSTIQUE | PRESTIGE | POWER | ALARM | REBELLION |
|-----------|-----------|---------------------|-----|------------|-----------|---------|-----------------------------|----------|----------|-------|-------|-----------|
| Power     | Trust     | The Guardian        | 16  | 9.58%      | PASSION   |         | 1                           | 3        | 3        | 9     | 2     | 4         |
| Power     | Prestige  | The Maestro         | 11  | 6.59%      | TRUST     | 3       |                             | 4        | 3        | 3     | 5     | 1         |
| Prestige  | Passion   | The Connoisseur     | 11  | 6.59%      | MYSTIQUE  |         | 1                           |          | 2        | 5     | 1     | 5         |
| Prestige  | Power     | The Victor          | 11  | 6.59%      | PRESTIGE  | 11      | 1                           | 6        |          | 11    | 3     | 10        |
| Prestige  | Rebellion | The Avant-Garde     | 10  | 5.99%      | POWER     | 2       | 16                          | 5        | 11       |       | 3     | 4         |
| Passion   | Power     | The Advocate        | 9   | 5.39%      | ALARM     | 1       | 5                           | 1        |          | 4     |       |           |
| Prestige  | Mystique  | The Architect       | 6   | 3.59%      | REBELLION | 4       | 1                           | 1        | 5        | 6     | 1     |           |
| Rebellion | Power     | The Maverick Leader | 6   | 3.59%      |           |         |                             |          |          |       |       |           |
| Alarm     | Trust     | The Sustainer       | 5   | 2.99%      |           |         |                             |          |          |       |       |           |
| Mystique  | Power     | The Veiled Strength | 5   | 2.99%      |           | PASSION | TRUST                       | MYSTIQUE | PRESTIGE | POWER | ALARM | REBELLION |
| Mystique  | Rebellion | The Secret Weapon   | 5   | 2.99%      | PASSION   |         | 0.6%                        | 1.8%     | 1.8%     | 5.4%  | 1.2%  | 2.4%      |
| Power     | Mystique  | The Mastermind      | 5   | 2.99%      | TRUST     | 1.8%    |                             | 2.4%     | 1.8%     | 1.8%  | 3.0%  | 0.6%      |
| Rebellion | Prestige  | The Trendsetter     | 5   | 2.99%      | MYSTIQUE  |         | 0.6%                        |          | 1.2%     | 3.0%  | 0.6%  | 3.0%      |
| Trust     | Alarm     | The Good Citizen    | 5   | 2.99%      | PRESTIGE  | 6.6%    | 0.6%                        | 3.6%     |          | 6.6%  | 1.8%  | 6.0%      |
| Alarm     | Power     | The Sheriff         | 4   | 2.40%      | POWER     | 1.2%    | 9.6%                        | 3.0%     | 6.6%     | *     | 1.8%  | 2.4%      |
| Passion   | Rebellion | The Catalyst        | 4   | 2.40%      | ALARM     | 0.6%    | 3.0%                        | 0.6%     |          | 2.4%  |       |           |
| Power     | Rebellion | The Change Agent    | 4   | 2.40%      | REBELLION | 2.4%    | 0.6%                        | 0.6%     | 3.0%     | 3.6%  | 0.6%  |           |
| Rebellion | Passion   | The Rockstar        | 4   | 2.40%      |           |         |                             |          |          |       |       |           |
| Trust     | Mystique  | The Vault           | 4   | 2.40%      |           |         |                             |          |          |       |       |           |
| Passion   | Mystique  | The Intrigue        | 3   | 1.80%      |           |         | : Missing Archetypes        |          |          |       |       |           |
| Passion   | Prestige  | The Talent          | 3   | 1.80%      |           |         |                             |          |          |       |       |           |
| Power     | Alarm     | The Watchdog        | 3   | 1.80%      |           |         | : Most Prevalent Archetypes |          |          |       |       |           |
| Prestige  | Alarm     | The Perfectionist   | 3   | 1.80%      |           |         |                             |          |          |       |       |           |
| Trust     | Passion   | The Authentic       | 3   | 1.80%      |           |         |                             |          |          |       |       |           |
| Trust     | Power     | The Gravitas        | 3   | 1.80%      |           |         |                             |          |          |       |       |           |
| Trust     | Prestige  | The Diplomat        | 3   | 1.80%      |           |         |                             |          |          |       |       |           |
| Mystique  | Prestige  | The Royal Guard     | 2   | 1.20%      |           |         |                             |          |          |       |       |           |
| Passion   | Alarm     | The Orchestrator    | 2   | 1.20%      |           |         |                             |          |          |       |       |           |
| Power     | Passion   | The Ringleader      | 2   | 1.20%      |           |         |                             |          |          |       |       |           |
| Alarm     | Mystique  | The Inspector       | 1   | 0.60%      |           |         |                             |          |          |       |       |           |

As we prepared for the event, here's our spreadsheet, organized by "Personality Archetype"