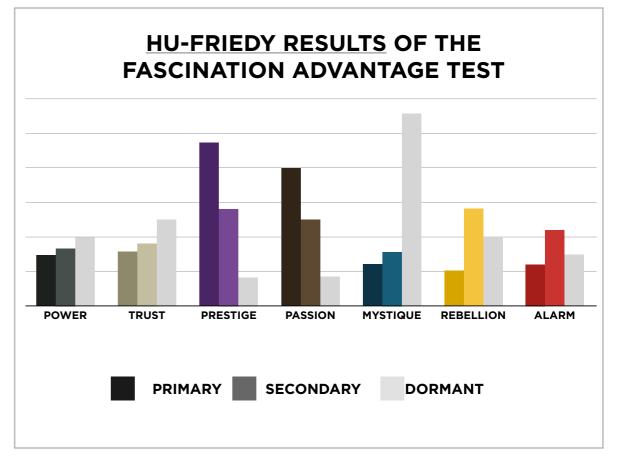

# AN INSIDER'S *look* AT THE RESEARCH

FROM SALLY HOGSHEAD'S PRESENTATION TO HU-FRIEDY NATIONAL SALES MEETING ATTENDEES



### THIS IS WHAT THE RAW DATA ORIGINALLY LOOKED LIKE WHEN WE BEGAN TO COMPARE YOUR ORGANIZATION'S SCORES TO OUR OVERALL TEST POPULATION OF OVER 130,000 PEOPLE.





### THIS IS WHAT THE RAW DATA ORIGINALLY LOOKED LIKE WHEN WE BEGAN TO COMPARE YOUR ORGANIZATION'S SCORES TO OUR OVERALL TEST POPULATION OF OVER 130,000 PEOPLE.

| Primary   | Secondary | Archetype           | Sum | Percentage |           | PASSION | TRUST                       | MYSTIQUE | PRESTIGE | POWER | ALARM | REBELLION |
|-----------|-----------|---------------------|-----|------------|-----------|---------|-----------------------------|----------|----------|-------|-------|-----------|
| Prestige  | Passion   | The Connoisseur     | 8   | 10.53%     | PASSION   |         | 1                           | 3        | 7        | 2     | 2     | 5         |
| Passion   | Prestige  | The Talent          | 7   | 9.21%      | TRUST     | 2       |                             | 4        |