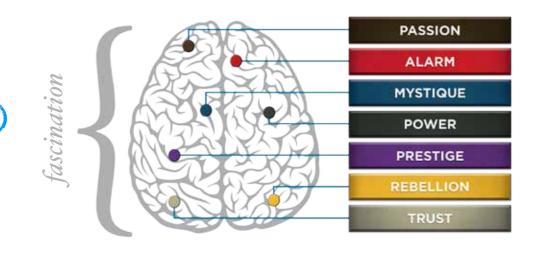

#### THIS IS YOUR CUSTOM "FASCINATION FINGERPRINT."

This diagram shows the concentration of Personality Archetypes of the organization.

|   | This is your custom measurement of Fascination Scores. |
|---|--------------------------------------------------------|
| _ | The diagram to the right shows the actual percentages  |
| - | of each Personality Archetype within the organization. |