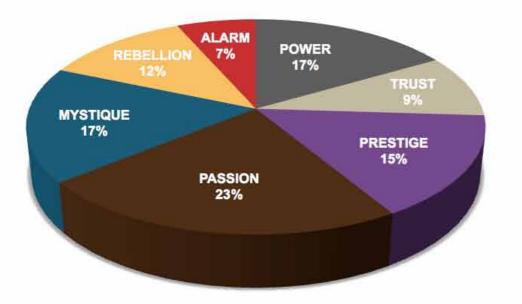

|
| Trust     | Power     | The Gravitas        | 1   | 1.32%      |           |         |                             |          |          |       |       |           |
| Trust     | Rebellion | The Evolutionary    | 1   | 1.32%      |           |         |                             |          |          |       |       |           |

As we prepared for the event, here's our spreadsheet, organized by "Personality Archetype"



For information, visit HowToFascinate.com or contact Hello@HowToFascinate.com.

### THIS IS WHAT THE RAW DATA ORIGINALLY LOOKED LIKE WHEN WE BEGAN TO COMPARE YOUR ORGANIZATION'S SCORES TO OUR OVERALL TEST POPULATION OF OVER 130,000 PEOPLE.

### AVERAGE RESULTS FROM THE FASCINATION ADVANTAGE TEST

#### Hu-Friedy RESULTS FROM THE FASCINATION ADVANTAGE TEST





#### WE COMPARED YOUR FINDINGS TO OUR MATRIX OF 49 PERSONALITY ARCHETYPES.

|                 |                                                       |                                          | Ś                                              | SECONDARY T                                   | RIGGER                                                |                                             |                                            |                                                            |
|-----------------|-------------------------------------------------------|------------------------------------------|------------------------------------------------|-----------------------------------------------|-------------------------------------------------------|-------------------------