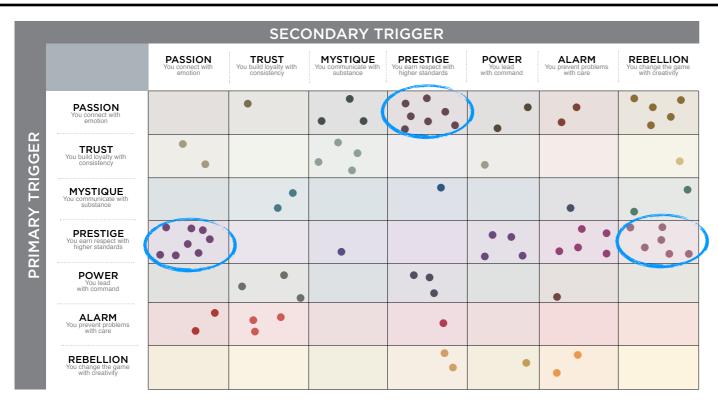

#### WE COMPARED YOUR FINDINGS TO OUR MATRIX OF 49 PERSONALITY ARCHETYPES.

|                 |                                                       |                                          | Ś                                              | SECONDARY T                                   | RIGGER                                                |                                             |                                            |                                                            |
|-----------------|-------------------------------------------------------|------------------------------------------|------------------------------------------------|-----------------------------------------------|-------------------------------------------------------|---------------------------------------------|--------------------------------------------|------------------------------------------------------------|
|                 |                                                       | PASSION<br>You connect with<br>emotion   | TRUST<br>You build loyalty with<br>consistency | MYSTIQUE<br>You communicate with<br>substance | PRESTIGE<br>You earn respect with<br>higher standards | POWER<br>You lead<br>with command           | ALARM<br>You prevent problems<br>with care | <b>REBELLION</b><br>You change the game<br>with creativity |
| PRIMARY TRIGGER | PASSION<br>You connect with<br>emotion                | THE<br>DRAMA                             | THE<br>BELOVED                                 | THE<br>INTRIGUE                               | THE<br>TALENT                                         | THE<br>ADVOCATE                             | THE<br>ORCHESTRATOR                        | THE<br>CATALYST                                            |
|                 |                                                       | Theatrical • Emotive<br>Sensitive        | Nurturing • Loyal<br>Sincere                   | Perceptive • Nuanced<br>Selective             | Expressive • Stylish<br>Emotionally Intelligent       |                                             | Attentive • Dedicated<br>Detail-Oriented   | Outgoing • Experimental<br>Out-of-the-Box                  |
|                 | TRUST<br>You build loyalty with<br>consistency        | THE<br>AUTHENTIC                         | THE<br>OLD GUARD                               | THE<br>VAULT                                  | THE<br>DIPLOMAT                                       | THE<br>GRAVITAS                             | THE<br>GOOD CITIZEN                        | THE<br>EVOLUTIONARY                                        |
|                 |                                                       | Agreeable • Accessible<br>Dependable     | Predictable • Safe<br>Unmovable                | Analytical • Discreet<br>Understated          | Impeccable • Subtle<br>Capable                        | Dignified • Stable<br>Hardworking           | Conscientious • Modest<br>Preventative     | Curious • Open-Minded<br>Developing over Time              |
|                 | MYSTIQUE<br>You communicate with                      | THE<br>SUBTLE TOUCH                      | THE<br>WISE OWL                                | THE<br>STOIC                                  | THE<br>ROYAL GUARD                                    | THE VEILED<br>STRENGTH                      | THE<br>BULLSEYE                            | THE SECRET<br>WEAPON                                       |
|                 | substance                                             | Profound • Discerning<br>Self-Sufficient | Observant • Assured<br>Unruffled               | Unemotional • Introverted<br>Concentrated     | Elegant • Astute<br>Reserved                          | Rational • Intentional<br>Substantive       | Precise • Sharp<br>Under-the-Radar         | Clever • Unassuming<br>Independent                         |
|                 | PRESTIGE<br>You earn respect with<br>higher standards | THE<br>CONNOISSEUR                       | THE<br>BLUE CHIP                               | THE<br>ARCHITECT                              | THE<br>LAST WORD                                      | THE<br>VICTOR                               | THE<br>PERFECTIONIST                       | THE<br>AVANT-GARDE                                         |
|                 |                                                       | Astute • Discriminating<br>In-the-Know   | Classic • Timeless<br>"Best-in-Class"          | Sterling • Skillful<br>Restrained             | Deliberate • Crisp<br>Uncompromising                  | Respected • Competitive<br>Results-Oriented | Driven • Disciplined<br>Standard-Bearer    | Original • Enterprising<br>Forward-Thinking                |
|                 | POWER<br>You lead                                     | THE<br>RINGLEADER                        | THE<br>GUARDIAN                                | THE<br>MASTERMIND                             | THE<br>MAESTRO                                        | THE<br>AGGRESSOR                            | THE<br>WATCHDOG                            | THE<br>CHANGE AGENT                                        |
|                 | with command                                          | Motivating • Vigorous<br>Compelling      | Established • Genuine<br>Sure-Footed           | Methodical • Intense<br>Self-Reliant          | Ambitious • Admired<br>Focused                        | Dominant • Forceful<br>Emphatic             | Proactive • Alert<br>Cautionary            | Inventive • Vivid<br>Quick-Witted                          |
|                 | ALARM<br>You prevent problems                         | THE<br>COORDINATOR                       | THE<br>SUSTAINER                               | THE<br>INSPECTOR                              | THE<br>EDITOR-IN-CHIEF                                | THE<br>SHERIFF                              | THE<br>HIGH ALERT                          | THE<br>CRAFTSMAN                                           |
|                 | with care                                             | Organized • Practical<br>Protective      | Steadfast • Composed<br>By-the-Book            | Private • Efficient<br>Meticulous             | Productive • Detailed<br>Skilled                      | Tireless • Decisive<br>Goal-Oriented        | Vigilant • Exacting<br>Prepared            | Strategic • Fine-Tuned<br>Judicious                        |
|                 | REBELLION<br>You change the game<br>with creativity   | THE<br>ROCKSTAR                          | THE<br>ARTISAN                                 | THE<br>PROVOCATEUR                            | THE<br>TRENDSETTER                                    | THE MAVERICK<br>LEADER                      | THE<br>QUICK-START                         | THE<br>ANARCHIST                                           |
|                 |                                                       | Bold • Artistic<br>Unorthodox            | Measured • Thoughtful<br>Craftsman-Like        | Innovative • Witty<br>Unconventional          | Elite • Progressive<br>Advanced                       | Pioneering • Irreverent<br>Entrepreneurial  | Thorough • Diligent<br>Imaginative         | Startling • Unpredictable<br>Intensely Creative            |

| SECONDARY TRIGGER |                                                       |                                        |                                                |                                               |                                                       |                          |                                            |                                                     |  |
|-------------------|-------------------------------------------------------|----------------------------------------|------------------------------------------------|-----------------------------------------------|-------------------------------------------------------|--------------------------|--------------------------------------------|-----------------------------------------------------|--|
|                   |                                                       | PASSION<br>You connect with<br>emotion | TRUST<br>You build loyalty with<br>consistency | MYSTIQUE<br>You communicate with<br>substance | PRESTIGE<br>You earn respect with<br>higher standards | You lead<br>with command | ALARM<br>You prevent problems<br>with care | REBELLION<br>You change the game<br>with creativity |  |
|                   | PASSION<br>You connect with<br>emotion                |                                        | 1.3%                                           | 3.9%                                          | 9.2%                                                  | 2.6%                     | 2.6%                                       | 6.6%                                                |  |
| IGGEF             | TRUST<br>You build loyalty with<br>consistency        | 2.6%                                   |                                                | 5.3%                                          |                                                       | 1.3%                     |                                            | 1.3%                                                |  |
| PRIMARY TRIGGER   | MYSTIQUE<br>You communicate with<br>substance         |                                        | 2.6%                                           |                                               | 1.3%                                                  |                          | 1.3%                                       | 2.6%                                                |  |
|                   | PRESTIGE<br>You earn respect with<br>higher standards | 10.5%                                  |                                                | 1.3%                                          |                                                       | 5.3%                     | 6.6%                                       | 7.9%                                                |  |
|                   | You lead<br>with command                              |                                        | 3.9%                                           |                                               | 3.9%                                                  |                          | 1.3%                                       |                                                     |  |
|                   | ALARM<br>You prevent problems<br>with care            | 2.6%                                   | 3.9%                                           |                                               | 1.3%                                                  |                          |                                            |                                                     |  |
|                   | REBELLION<br>You change the game<br>with creativity   |                                        |                                                |                                               | 2.6%                                                  | 1.3%                     | 2.6%                                       |                                                     |  |