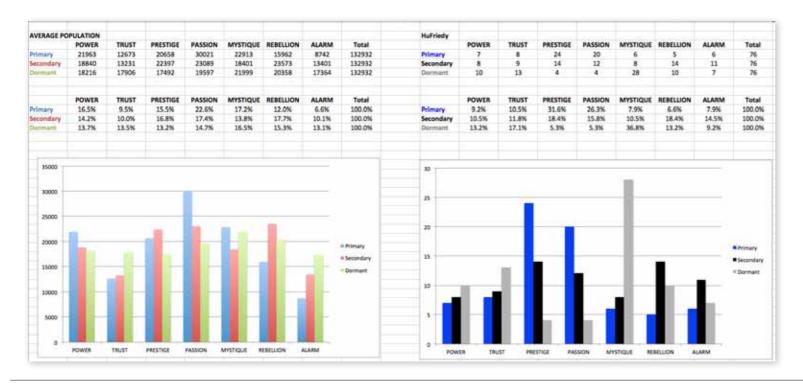

### THIS IS WHAT THE RAW DATA ORIGINALLY LOOKED LIKE WHEN WE BEGAN TO COMPARE YOUR ORGANIZATION'S SCORES TO OUR OVERALL TEST POPULATION OF OVER 130,000 PEOPLE.

### THIS IS WHAT THE RAW DATA ORIGINALLY LOOKED LIKE WHEN WE BEGAN TO COMPARE YOUR ORGANIZATION'S SCORES TO OUR OVERALL TEST POPULATION OF OVER 130,000 PEOPLE.

| Primary   | Secondary | Archetype           | Sum | Percentage |           | PASSION | TRUST                       | MYSTIQUE | PRESTIGE | POWER | ALARM | REBELLION |
|-----------|-----------|---------------------|-----|------------|-----------|---------|-----------------------------|----------|----------|-------|-------|-----------|
| Prestige  | Passion   | The Connoisseur     | 8   | 10.53%     | PASSION   |         | 1                           | 3        | 7        | 2     | 2     | 5         |
| Passion   | Prestige  | The Talent          | 7   | 9.21%      | TRUST     | 2       |                             | 4        |          | 1     |       | 1         |
| Prestige  | Rebellion | The Avant-Garde     | 6   | 7.89%      | MYSTIQUE  |         | 2                           |          | 1        |       | 1     | 2         |
| Passion   | Rebellion | The Catalyst        | 5   | 6.58%      | PRESTIGE  | 8       |                             | 1        |          | 4     | 5     | 6         |
| Prestige  | Alarm     | The Perfectionist   | 5   | 6.58%      | POWER     |         | 3                           |          | 3        |       | 1     |           |
| Prestige  | Power     | The Victor          | 4   | 5.26%      | ALARM     | 2       | 3                           |          | 1        |       |       |           |
| Trust     | Mystique  | The Vault           | 4   | 5.26%      | REBELLION |         |                             | -        | 2        | 1     | 2     |           |
| Alarm     | Trust     | The Sustainer       | 3   | 3.95%      |           |         |                             |          |          |       |       |           |
| Passion   | Mystique  | The Intrigue        | 3   | 3.95%      |           |         |                             |          |          |       |       |           |
| Power     | Trust     | The Guardian        | 3   | 3.95%      |           | PASSION | TRUST                       | MYSTIQUE | PRESTIGE | POWER | ALARM | REBELLION |
| Power     | Prestige  | The Maestro         | 3   | 3.95%      | PASSION   |         | 1.3%                        | 3.9%     | 9.2%     | 2.6%  | 2.6%  | 6.6%      |
| Alarm     | Passion   | The Coordinator     | 2   | 2.63%      | TRUST     | 2.6%    |                             | 5.3%     |          | 1.3%  |       | 1.3%      |
| Mystique  | Rebellion | The Secret Weapon   | 2   | 2.63%      | MYSTIQUE  |         | 2.6%                        |          | 1.3%     |       | 1.3%  | 2.6%      |
| Mystique  | Trust     | The Wise Owl        | 2   | 2.63%      | PRESTIGE  | 10.5%   |                             | 1.3%     |          | 5.3%  | 6.6%  | 7.9%      |
| Passion   | Alarm     | The Orchestrator    | 2   | 2.63%      | POWER     |         | 3.9%                        |          | 3.9%     |       | 1.3%  |           |
| Passion   | Power     | The Advocate        | 2   | 2.63%      | ALARM     | 2.6%    | 3.9%                        |          | 1.3%     |       |       |           |
| Rebellion | Alarm     | The Quick-Start     | 2   | 2.63%      | REBELLION |         |                             |          | 2.6%     | 1.3%  | 2.6%  |           |
| Rebellion | Prestige  | The Trendsetter     | 2   | 2.63%      |           |         |                             |          |          |       |       |           |
| Trust     | Passion   | The Authentic       | 2   | 2.63%      |           |         |                             |          |          |       |       |           |
| Alarm     | Prestige  | The Editor-in-Chief | 1   | 1.32%      |           |         | : Missing Archetypes        |          |          |       |       |           |
| Mystique  | Alarm     | The Bullseye        | 1   | 1.32%      |           |         |                             |          |          |       |       |           |
| Mystique  | Prestige  | The Royal Guard     | 1   | 1.32%      |           |         | : Most Prevalent Archetypes |          |          |       |       |           |
| Passion   | Trust     | The Beloved         | 1   | 1.32%      |           |         |                             |          |          |       |       |           |
| Power     | Alarm     | The Watchdog        | 1   | 1.32%      |           |         |                             |          |          |       |       |           |
| Prestige  | Mystique  | The Architect       | 1   | 1.32%      |           |         |                             |          |          |       |       |           |
| Rebellion | Power     | The Maverick Leader | 1   | 1.32%      |           |         |                             |          |          |       |       |           |
| Trust     | Power     | The Gravitas        | 1   | 1.32%      |           |         |                             |          |          |       |       |           |
| Trust     | Rebellion | The Evolutionary    | 1   | 1.32%      |           |         |                             |          |          |       |       |           |