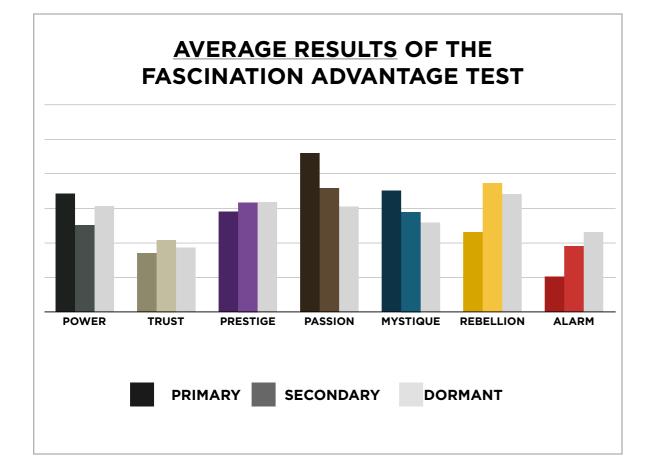

# AN INSIDER'S *look* AT THE RESEARCH

FROM SALLY HOGSHEAD'S PRESENTATION TO HU-FRIEDY NATIONAL SALES MEETING ATTENDEES



### THIS IS WHAT THE RAW DATA ORIGINALLY LOOKED LIKE WHEN WE BEGAN TO COMPARE YOUR ORGANIZATION'S SCORES TO OUR OVERALL TEST POPULATION OF OVER 130,000 PEOPLE.





### THIS IS WHAT THE RAW DATA ORIGINALLY LOOKED LIKE WHEN WE BEGAN TO COMPARE YOUR ORGANIZATION'S SCORES TO OUR OVERALL TEST POPULATION OF OVER 130,000 PEOPLE.

| Primary   | Secondary | Archetype           | Sum | Percentage |           | PASSION | TRUST                       | MYSTIQUE | PRESTIGE | POWER | ALARM | REBELLION |
|-----------|-----------|---------------------|-----|------------|-----------|---------|-----------------------------|----------|----------|-------|-------|-----------|
| Prestige  | Passion   | The Connoisseur     | 8   | 10.53%     | PASSION   |         | 1                           | 3        | 7        | 2     | 2     | 5         |
| Passion   | Prestige  | The Talent          | 7   | 9.21%      | TRUST     | 2       |                             | 4