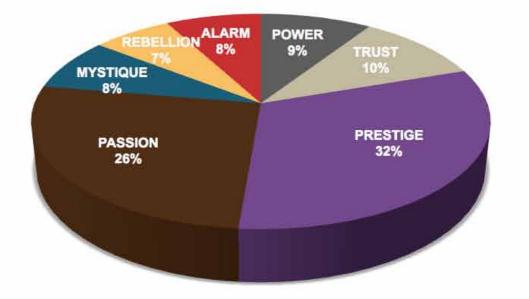

|
| Trust     | Power     | The Gravitas        | 1   | 1.32%      |           |         |                             |          |          |       |       |           |
| Trust     | Rebellion | The Evolutionary    | 1   | 1.32%      |           |         |                             |          |          |       |       |           |

As we prepared for the event, here's our spreadsheet, organized by "Personality Archetype"



For information, visit HowToFascinate.com or contact Hello@HowToFascinate.com.

### THIS IS WHAT THE RAW DATA ORIGINALLY LOOKED LIKE WHEN WE BEGAN TO COMPARE YOUR ORGANIZATION'S SCORES TO OUR OVERALL TEST POPULATION OF OVER 130,000 PEOPLE.

### AVERAGE RESULTS FROM THE FASCINATION ADVANTAGE TEST

#### Hu-Friedy RESULTS FROM THE FASCINATION ADVANTAGE TEST





#### WE COMPARED YOUR FINDINGS TO OUR MATRIX OF 49 PERSONALITY ARCHETYPES.

|                 |                                                       |                                          | Ś                                              | SECONDARY T                                   | RIGGER                                                |                                             |                                            |                                                            |
|-----------------|-------------------------------------------------------|------------------------------------------|------------------------------------------------|-----------------------------------------------|-------------------------------------------------------|---------------------------