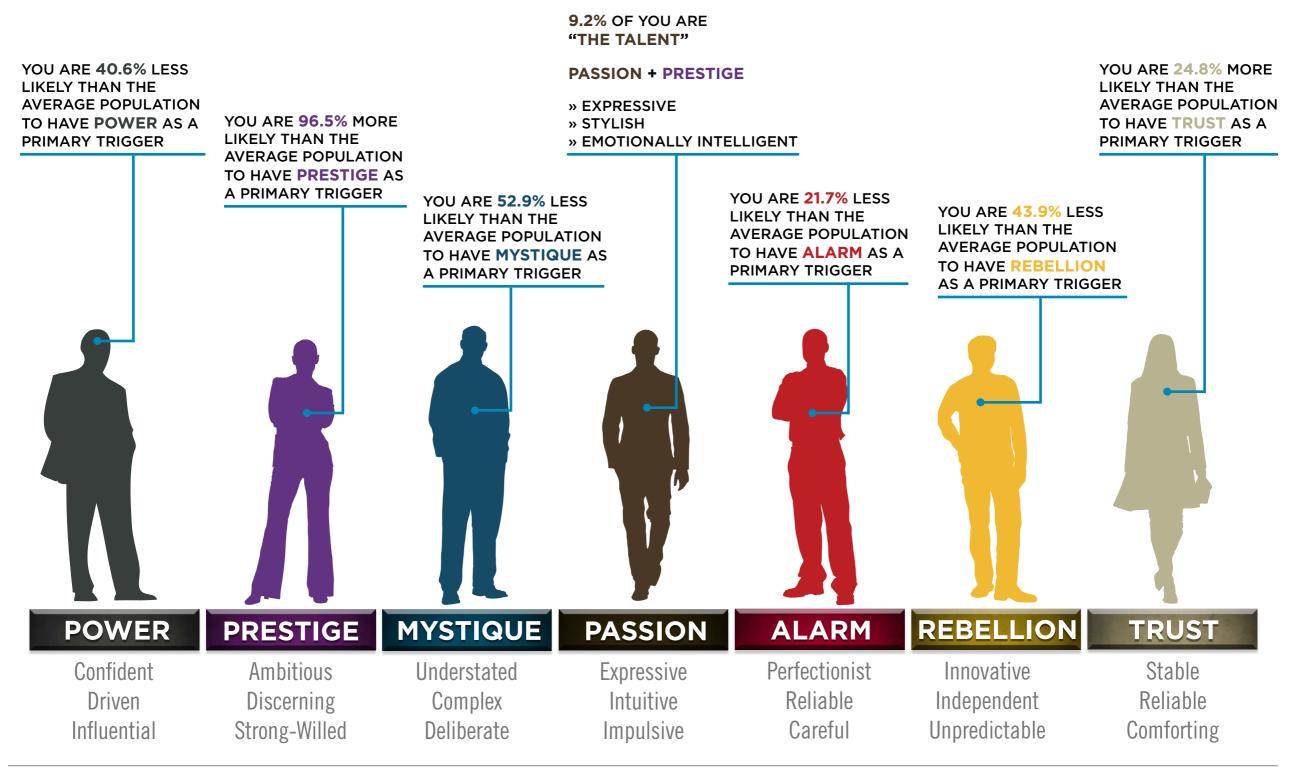

### AVERAGE RESULTS FROM THE FASCINATION ADVANTAGE TEST

#### Hu-Friedy RESULTS FROM THE FASCINATION ADVANTAGE TEST

#### THIS IS YOUR CUSTOM "FASCINATION FINGERPRINT."

This diagram shows the concentration of Personality Archetypes of the organization.

|   | This is your custom measurement of Fascination Scores. |
|---|--------------------------------------------------------|
| _ | The diagram to the right shows the actual percentages  |
| - | of each Personality Archetype within the organization. |