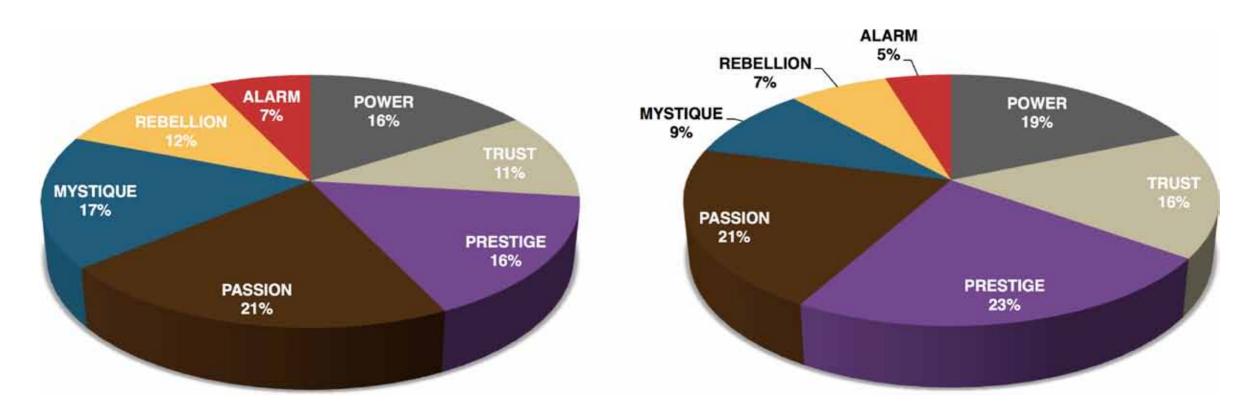

This is your custom measurement of Fascination Scores. The diagram to the right shows the actual percentages of each Personality Archetype within the organization.