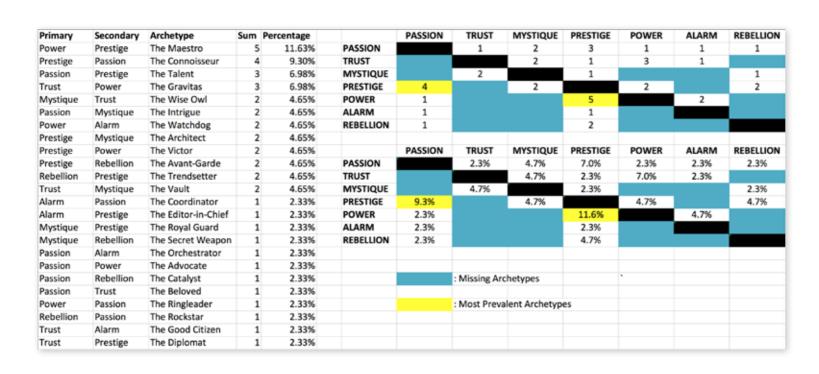

# THIS IS WHAT THE RAW DATA ORIGINALLY LOOKED LIKE WHEN WE BEGAN TO COMPARE YOUR ORGANIZATION'S SCORES TO OUR OVERALL TEST POPULATION OF OVER 200,000 PEOPLE.

As we prepared for the event, here's our spreadsheet, organized by "Personality Archetype"

#### THIS IS YOUR CUSTOM "FASCINATION FINGERPRINT."

| SECONDARY TRIGGER |                                                     |                                        |                                                |                                               |                                                       |                             |                                            |                                               |
|-------------------|-----------------------------------------------------|----------------------------------------|------------------------------------------------|-----------------------------------------------|-------------------------------------------------------|-----------------------------|--------------------------------------------|-----------------------------------------------|
| PRIMARY TRIGGER   |                                                     | PASSION<br>You connect with<br>emotion | TRUST<br>You build loyalty with<br>consistency | MYSTIQUE<br>You communicate with<br>substance | PRESTIGE<br>You earn respect with<br>higher standards | POWER You lead with command | ALARM<br>You prevent problems<br>with care | REBELLION You change the game with creativity |
|                   | PASSION<br>You connect with<br>emotion              |                                        | •                                              | • •                                           | • •                                                   | •                           | •                                          | •                                             |
|                   | TRUST<br>You build loyalty with<br>consistency      |                                        |                                                | •                                             | •                                                     | • •                         |                                            |                                               |
|                   | MYSTIQUE You communicate with substance             |                                        | •                                              |                                               | •                                                     |                             |                                            | •                                             |
|                   | PRESTIGE You earn respect with higher standards     |                                        |                                                | • •                                           |                                                       | •                           |                                            | •                                             |
|                   | POWER You lead with command                         | •                                      |                                                | (                                             |                                                       |                             | • •                                        |                                               |
|                   | ALARM<br>You prevent problems<br>with care          | •                                      |                                                |                                               |                                                       |                             |                                            |                                               |
|                   | REBELLION<br>You change the game<br>with creativity | •                                      |                                                |                                               | • •                                                   |                             |                                            |                                               |

This diagram shows the concentration of Personality Archetypes of the organization.

| SECONDARY TRIGGER |                                                 |                                        |                                          |                                               |                                                       |                             |                                            |                                               |
|-------------------|-------------------------------------------------|----------------------------------------|------------------------------------------|-----------------------------------------------|-------------------------------------------------------|-----------------------------|--------------------------------------------|-----------------------------------------------|
| PRIMARY TRIGGER   |                                                 | PASSION<br>You connect with<br>emotion | TRUST You build loyalty with consistency | MYSTIQUE<br>You communicate with<br>substance | PRESTIGE<br>You earn respect with<br>higher standards | POWER You lead with command | ALARM<br>You prevent problems<br>with care | REBELLION You change the game with creativity |
|                   | PASSION<br>You connect with<br>emotion          |                                        | 2.3%                                     | 4.7%                                          | 7.0%                                                  | 2.3%                        | 2.3%                                       | 2.3%                                          |
|                   | TRUST<br>You build loyalty with<br>consistency  |                                        |                                          | 4.7%                                          | 2.3%                                                  | 7.0%                        | 2.3%                                       |                                               |
|                   | MYSTIQUE You communicate with substance         |                                        | 4.7%                                     |                                               | 2.3%                                                  |                             |                                            | 2.3%                                          |
|                   | PRESTIGE You earn respect with higher standards | 9.3%                                   |                                          | 4.7%                                          |                                                       | 4.7%                        |                                            | 4.7%                                          |
|                   | POWER<br>You lead<br>with command               | 2.3%                                   |                                          | (                                             | 11.6%                                                 |                             | 4.7%                                       |                                               |
|                   | ALARM<br>You prevent problems<br>with care      | 2.3%                                   |                                          |                                               | 2.3%                                                  |                             |                                            |                                               |
|                   | REBELLION You change the game with creativity   | 2.3%                                   |                                          |                                               | 4.7%                                                  |                             |                                            |                                               |