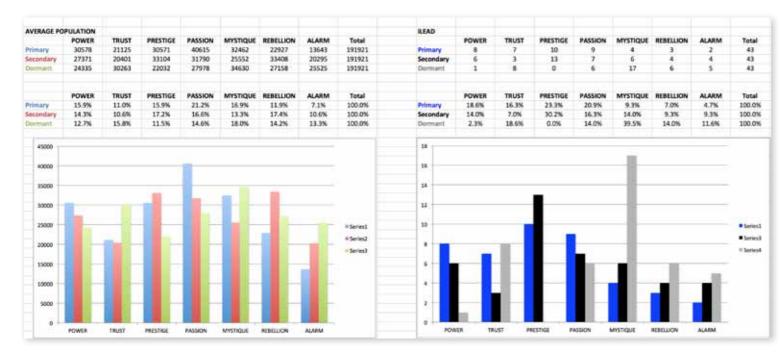

## AVERAGE RESULTS FROM THE FASCINATION ADVANTAGE TEST

### ILEAD RESULTS FROM THE FASCINATION ADVANTAGE TEST

| Ľ | 1           |
|---|-------------|
| П | П           |
| 7 | G           |
| K | H           |
| L | يا          |
| F | ī           |
| Ľ | ľ           |
| ľ |             |
| ľ |             |
| 2 | ā           |
|   | Y           |
| < | 1           |
| Н |             |
| 2 | <u>&gt;</u> |
| F |             |
| ľ | ľ           |
| 7 | 1           |
| ۱ |             |
|   |             |
|   |             |
|   |             |
|   |             |