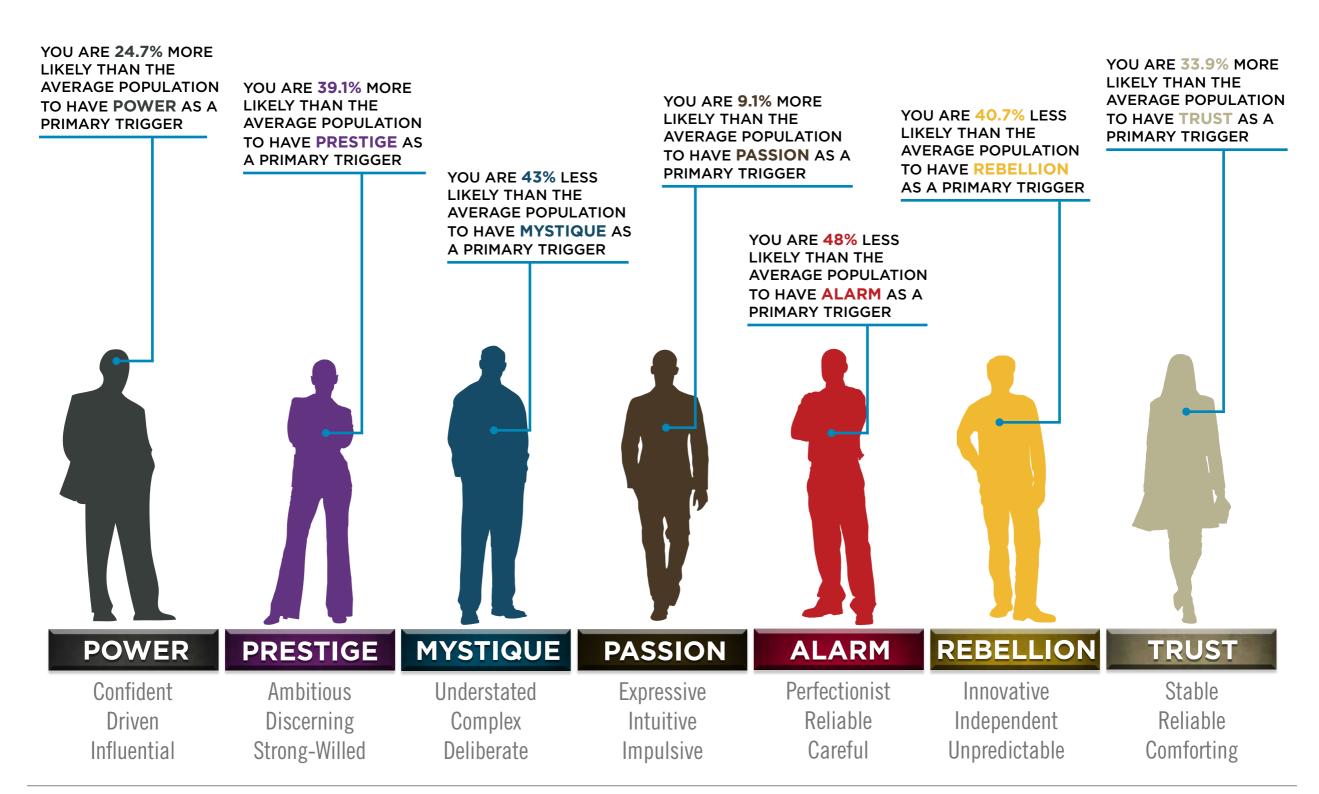

# BASED ON YOUR AUDIENCE'S SCORES FOR "THE FASCINATION ADVANTAGE TEST," WE IDENTIFIED THEIR UNIQUE PERSONALITY STRENGTHS.

WE THEN BUILT CUSTOMIZED INSIGHTS TO PINPOINT WHAT MAKES THIS ORGANIZATION UNIQUELY FASCINATING.

**POWER** 

A LEADER WHO MAKES DECISIONS

**PASSION** 

RELATIONSHIP-BUILDER WITH STRONG PEOPLE SKILLS

**MYSTIQUE** 

**SOLO INTELLECT BEHIND-THE-SCENES** 

**PRESTIGE** 

**OVERACHIEVER WITH HIGHER STANDARDS** 

**ALARM** 

PRECISE DETAIL MANAGER

REBELLION

**INNOVATIVE PROBLEM-SOLVER** 

TRUST

STABLE, RELIABLE PARTNER