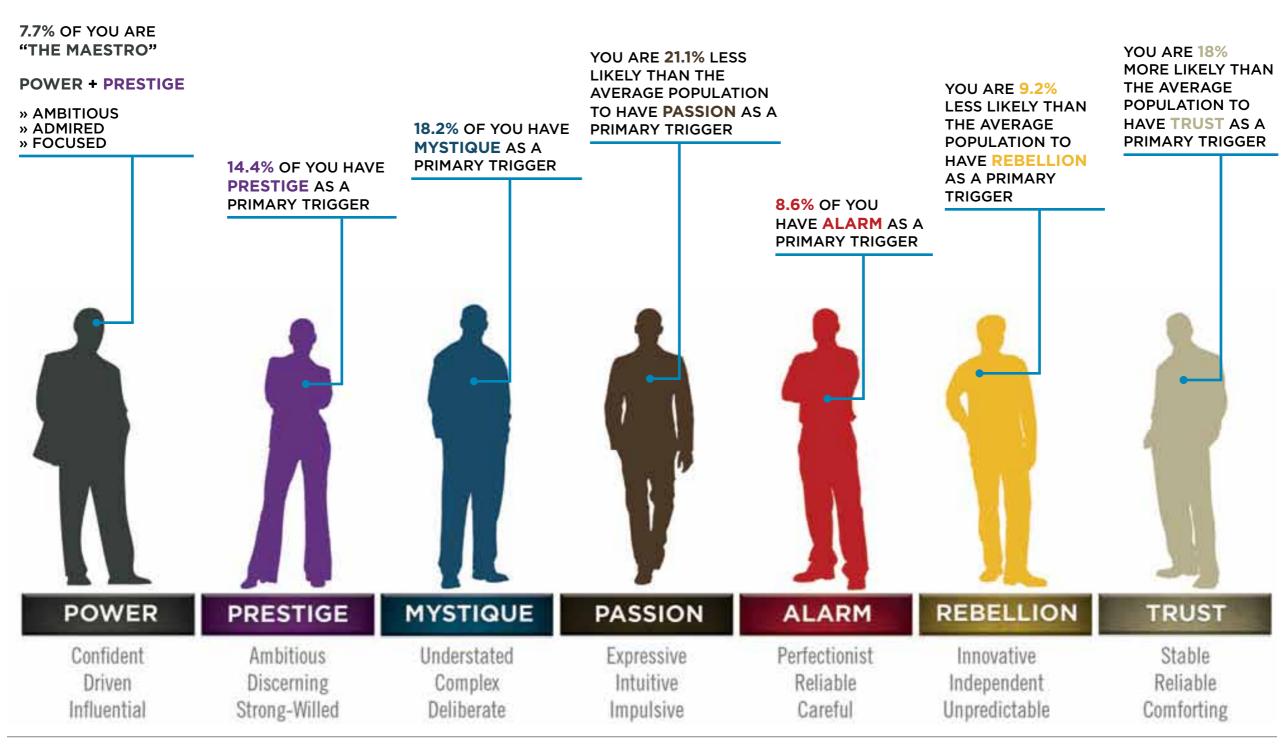

This is your custom measurement of Fascination Scores. The diagram to the right shows the actual percentages of each Personality Archetype within the organization.

# BASED ON YOUR AUDIENCE'S SCORES FOR "THE FASCINATION ADVANTAGE TEST," WE IDENTIFIED THEIR UNIQUE PERSONALITY STRENGTHS.

WE THEN BUILT CUSTOMIZED INSIGHTS TO PINPOINT WHAT MAKES THIS ORGANIZATION UNIQUELY FASCINATING.