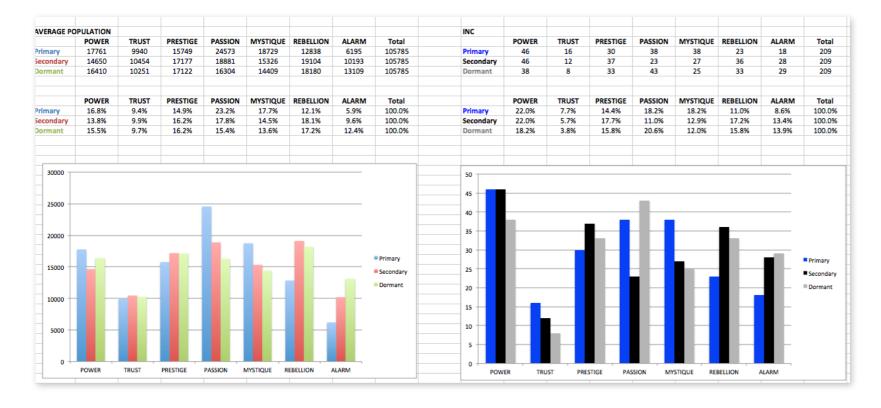

# THIS IS WHAT THE RAW DATA ORIGINALLY LOOKED LIKE WHEN WE BEGAN TO COMPARE YOUR ORGANIZATION'S SCORES TO OUR OVERALL TEST POPULATION OF OVER 100,000 PEOPLE.

| Primary   | Secondary | Dormant   | Archetype            | Sum | Percentage |           | PASSION | TRUST         | MYSTIQUE      | PRESTIGE | POWER | ALARM | REBELLION |
|-----------|-----------|-----------|----------------------|-----|------------|-----------|---------|---------------|---------------|----------|-------|-------|-----------|
| power     | prestige  | rebellion | The Maestro          | 16  | 7.66%      | PASSION   |         | 2             | 6             | 5        | 8     | 5     | 12        |
| passion   | rebellion | power     | The Catalyst         | 12  | 5.74%      | TRUST     | 2       |               | 3             |          | 6     | 5     |           |
| prestige  | power     | passion   | The Victor           | 11  | 5.26%      | MYSTIQUE  | 5       | 4             |               | 8        | 7     | 8     | 6         |
| rebellion | power     | mystique  | The Maverick Leader  | 11  | 5.26%      | PRESTIGE  | 1       | 2             | 4             |          | 11    | 4     | 8         |
| power     | passion   | alarm     | The Ringleader       | 9   | 4.31%      | POWER     | 9       | 1             | 8             | 16       |       | 5     | 7         |
| mystique  | alarm     | power     | The Bullseye         | 8   | 3.83%      | ALARM     |         | 3             | 2             | 7        | 3     |       | 3         |
| mystique  | prestige  | passion   | The Velvet Rope      | 8   | 3.83%      | REBELLION | 6       |               | 4             | 1        | 11    | 1     |           |
| passion   | power     | prestige  | The Advocate         | 8   | 3.83%      |           |         |               |               |          |       |       |           |
| power     | mystique  | prestige  | The Mastermind       | 8   | 3.83%      |           |         |               |               |          |       |       |           |
| prestige  | rebellion | passion   | The Avant-Garde      | 8   | 3.83%      |           |         |               |               |          |       |       |           |
| alarm     | prestige  | rebellion | The Editor           | 7   | 3.35%      |           |         |               |               |          |       |       |           |
| mystique  | power     | prestige  | The Veiled Strength  | 7   | 3.35%      |           | PASSION | TRUST         | MYSTIQUE      | PRESTIGE | POWER | ALARM | REBELLION |
| power     | rebellion | passion   | The Change Agent     | 7   | 3.35%      | PASSION   | 0.0%    | 1.0%          | 2.9%          | 2.4%     | 3.8%  | 2.4%  | 5.79      |
| mystique  | rebellion | alarm     | The Secret Weapon    | 6   | 2.87%      | TRUST     | 1.0%    | 0.0%          | 1.4%          | 0.0%     | 2.9%  | 2.4%  | 0.09      |
| passion   | mystique  | power     | The Intrigue         | 6   | 2.87%      | MYSTIQUE  | 2.4%    | 1.9%          | 0.0%          | 3.8%     | 3.3%  | 3.8%  | 2.99      |
| rebellion | passion   | mystique  | The Rockstar         | 6   | 2.87%      | PRESTIGE  | 0.5%    | 1.0%          | 1.9%          | 0.0%     | 5.3%  | 1.9%  | 3.89      |
| trust     | power     | mystique  | The Gravitas         | 6   | 2.87%      | POWER     | 4.3%    | 0.5%          | 3.8%          | 7.7%     | 0.0%  | 2.4%  | 3.39      |
| mystique  | passion   | alarm     | The Subtle Touch     | 5   | 2.39%      | ALARM     | 0.0%    | 1.4%          | 1.0%          | 3.3%     | 1.4%  | 0.0%  | 1.49      |
| passion   | alarm     | prestige  | The Accelerator      | 5   | 2.39%      | REBELLION | 2.9%    | 0.0%          | 1.9%          | 0.5%     | 5.3%  | 0.5%  | 0.09      |
| passion   | prestige  | rebellion | The Talent           | 5   | 2.39%      |           |         |               |               |          |       |       |           |
| power     | alarm     | passion   | The Watchdog         | 5   | 2.39%      |           |         |               |               |          |       |       |           |
| trust     | alarm     | power     | The Good Citizen     | 5   | 2.39%      |           |         | : Double Tro  | ubles         |          |       |       |           |
| mystique  | trust     | power     | The Wise Owl         | 4   | 1.91%      |           |         |               |               |          |       |       |           |
| prestige  | alarm     | rebellion | The Perfectionist    | 4   | 1.91%      |           |         | : Missing Arc | hetypes       |          |       |       |           |
| prestige  | mystique  | rebellion | The Architect        | 4   | 1.91%      |           |         |               |               |          |       |       |           |
| rebellion | mystique  | power     | The Provocateur      | 4   | 1.91%      |           |         | : Most Preva  | lent Archetyp | es       |       |       |           |
| alarm     | power     | prestige  | The Sheriff          | 3   | 1.44%      |           |         |               |               |          |       |       |           |
| alarm     | rebellion | mystique  | The Careful Creative | 3   | 1.44%      |           |         |               |               |          |       |       |           |

As we prepared for the event, here's our spreadsheet, organized by "Personality Archetype"

| Į |   |   |   |
|---|---|---|---|
|   | Î | ľ | 1 |
| Ī |   |   |   |
|   | l |   | ) |
| ( | ١ |   | ) |
| e |   |   | 1 |
|   | ī | ì |   |
| Ī |   |   |   |
| į | Į |   |   |
| 2 | 2 | 1 | Ī |
|   |   | ì | 4 |
| Į | 3 | 4 | Ī |
| Ī | _ |   | Į |
|   |   |   |   |
|   | Ī |   |   |
|   |   |   | Ì |
| Ľ |   |   | - |