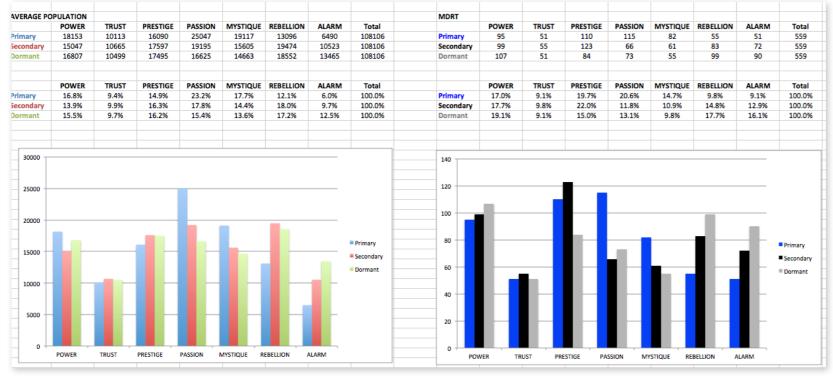

Example of the custom "Fascination Fingerprint" This diagram shows the concentration of Personality Archetypes of the organization.

|                 | SECONDARY TRIGGER                                                |                                     |                                                               |                                 |                                                                 |                             |                                                                 |                                                            |
|-----------------|------------------------------------------------------------------|-------------------------------------|---------------------------------------------------------------|---------------------------------|-----------------------------------------------------------------|-----------------------------|-----------------------------------------------------------------|------------------------------------------------------------|
|                 |                                                                  | PASSION You attract through emotion | TRUST  You build relationships with consistency and stability | MYSTIQUE  You inspire curiosity | PRESTIGE You earn respect with higher standards and performance | POWER  You lead and control | ALARM  You prompt action with urgency and negative consequences | REBELLION  You surprise with creative, untraditional ideas |
| PRIMARY TRIGGER | PASSION You attract through emotion                              |                                     | 1.8%                                                          | 2.0%                            | 6.8%                                                            | 2.7%                        | 2.5%                                                            | 4.8%                                                       |
|                 | TRUST  You build relationships with consistency and stability    | 1.8%                                |                                                               | 2.0%                            | 1.3%                                                            | 1.6%                        | 2.1%                                                            | 0.4%                                                       |
|                 | MYSTIQUE You inspire curiosity                                   | 2.7%                                | 1.3%                                                          |                                 | 2.5%                                                            | 1.8%                        | 3.4%                                                            | 3.0%                                                       |
|                 | PRESTIGE  You earn respect with higher standards and performance | 2.3%                                | 2.7%                                                          | 1.8%                            |                                                                 | 6.4%                        | 2.9%                                                            | 3.6%                                                       |
|                 | POWER You lead and control                                       | 2.7%                                | 0.9%                                                          | 2.9%                            | 7.2%                                                            |                             | 1.3%                                                            | 2.1%                                                       |
|                 | ALARM  You prompt action with urgency and negative consequences  | 0.5%                                | 2.5%                                                          | 0.9%                            | 3.0%                                                            | 1.3%                        |                                                                 | 0.9%                                                       |
|                 | REBELLION  You surprise with creative, untraditional ideas       | 1.8%                                | 0.7%                                                          | 1.4%                            | 1.3%                                                            | 3.9%                        | 0.7%                                                            |                                                            |

This is your custom measurement of Fascination Scores. The diagram to the right shows the actual percentages of each Personality Archetype within the organization.