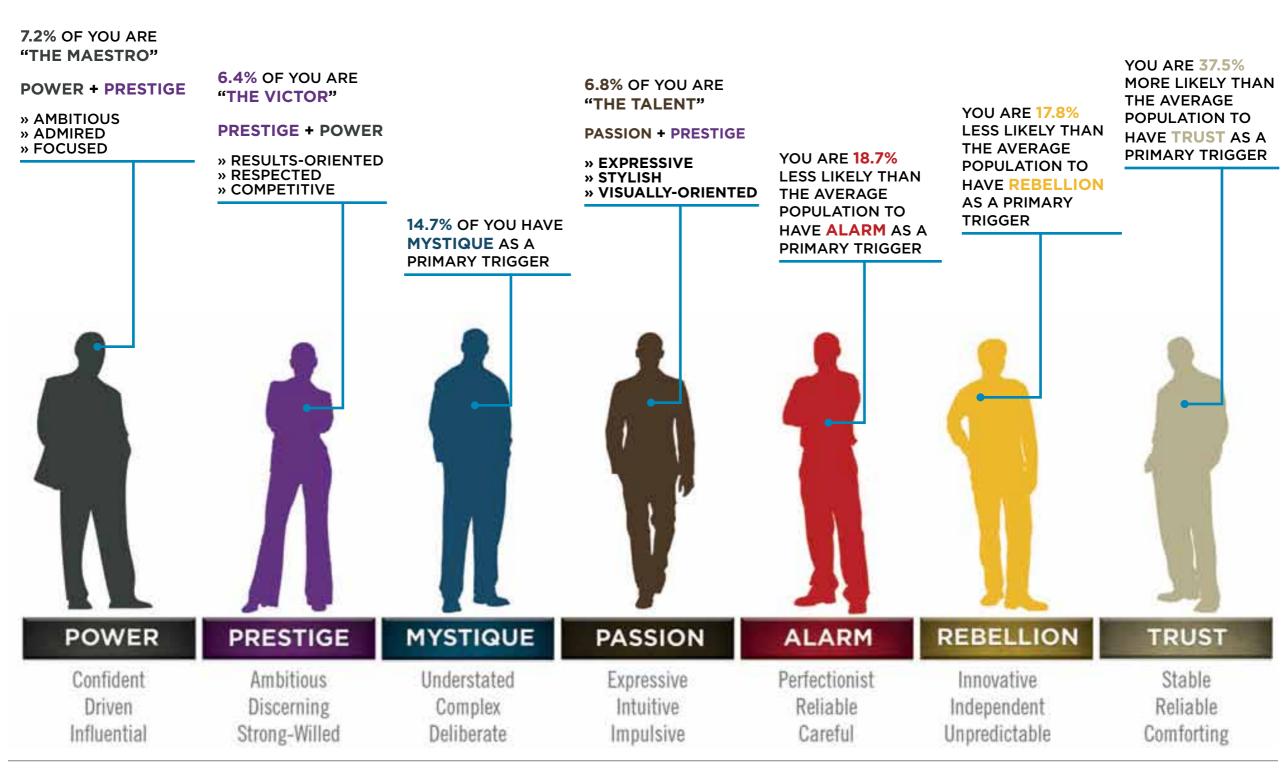

# BASED ON YOUR AUDIENCE'S SCORES FOR "THE FASCINATION ADVANTAGE TEST," WE IDENTIFIED THEIR UNIQUE PERSONALITY STRENGTHS.

WE THEN BUILT CUSTOMIZED INSIGHTS TO PINPOINT WHAT MAKES THIS ORGANIZATION UNIQUELY FASCINATING.