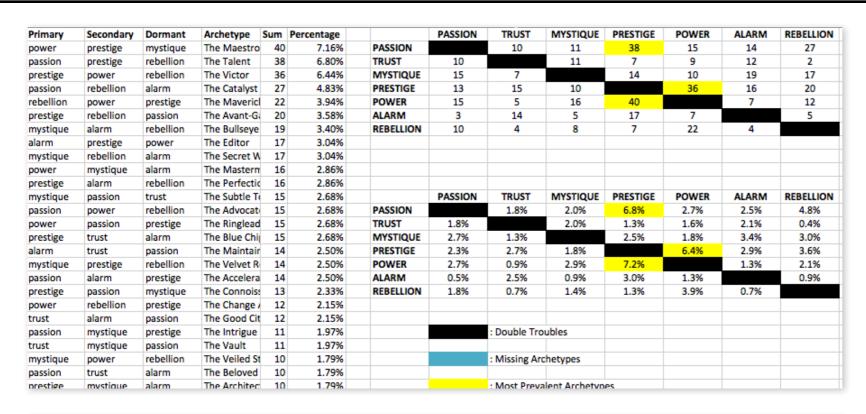

# THIS IS WHAT THE RAW DATA ORIGINALLY LOOKED LIKE WHEN WE BEGAN TO COMPARE YOUR ORGANIZATION'S SCORES TO OUR OVERALL TEST POPULATION OF OVER 100,000 PEOPLE.

As we prepared for the event, here's our spreadsheet, organized by "Personality Archetype"