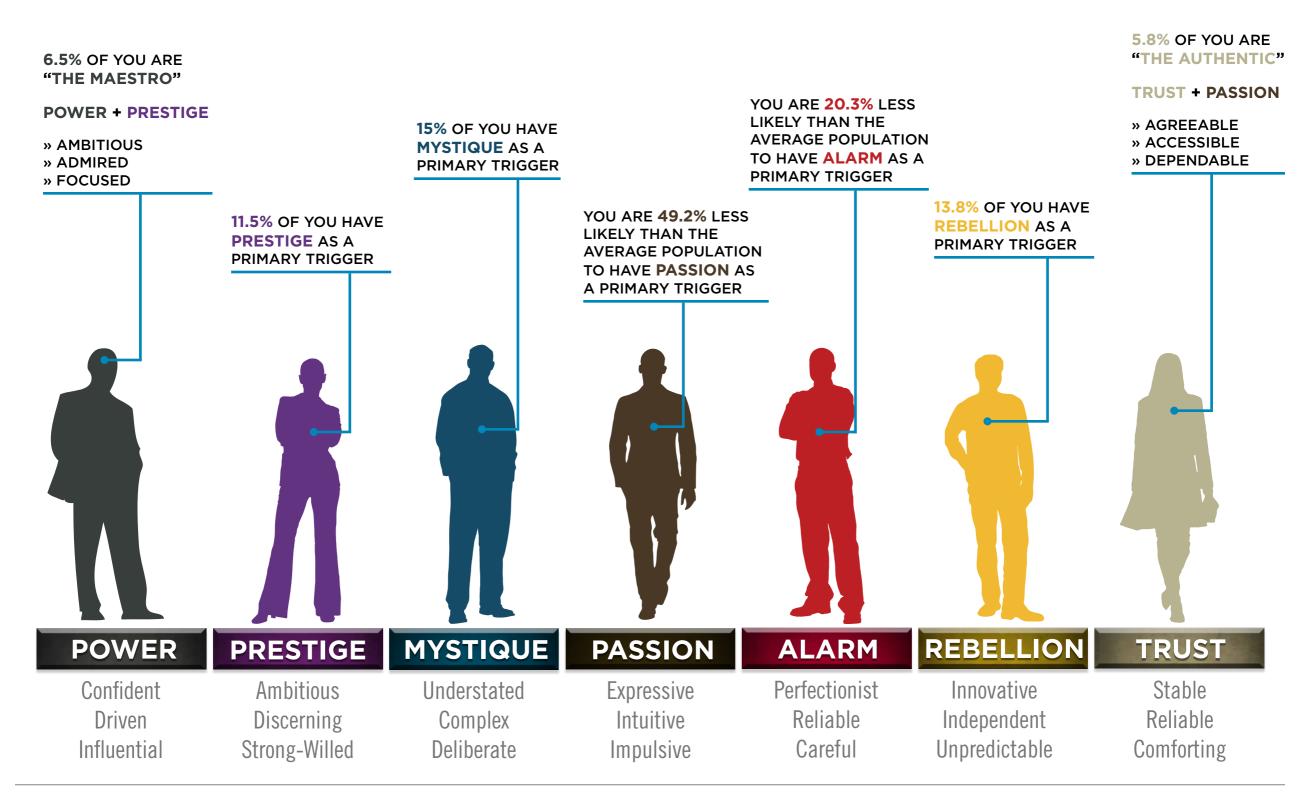

# BASED ON YOUR AUDIENCE'S SCORES FOR "THE FASCINATION ADVANTAGE TEST," WE IDENTIFIED THEIR UNIQUE PERSONALITY STRENGTHS.

WE THEN BUILT CUSTOMIZED INSIGHTS TO PINPOINT WHAT MAKES THIS ORGANIZATION UNIQUELY FASCINATING.