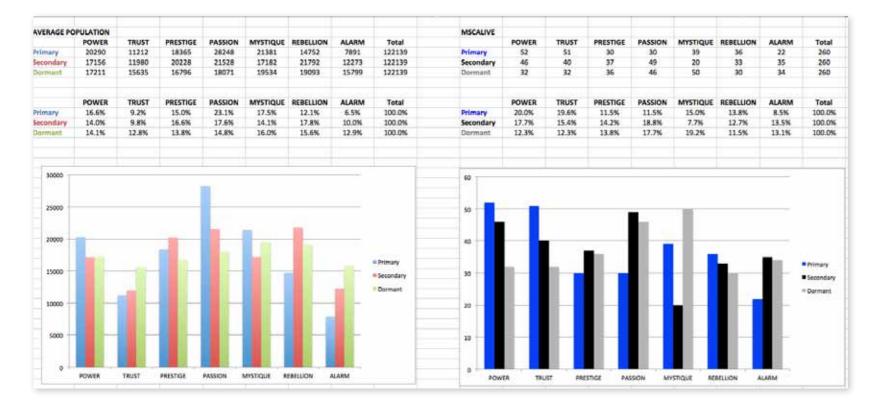

# THIS IS WHAT THE RAW DATA ORIGINALLY LOOKED LIKE WHEN WE BEGAN TO COMPARE YOUR ORGANIZATION'S SCORES TO OUR OVERALL TEST POPULATION OF OVER 100,000 PEOPLE.

| Primary   | Secondary | Archetype           | Sum | Percentage |           | PASSION | TRUST        | MYSTIQUE       | PRESTIGE | POWER | ALARM | REBELLION |
|-----------|-----------|---------------------|-----|------------|-----------|---------|--------------|----------------|----------|-------|-------|-----------|
| power     | prestige  | The Maestro         | 17  | 6.54%      | PASSION   |         | 2            | 6              | 4        | 4     | 4     | 10        |
| trust     | passion   | The Authentic       | 15  | 5.77%      | TRUST     | 15      |              | 6              | 4        | 8     | 12    | 6         |
| power     | trust     | The Guardian        | 14  | 5.38%      | MYSTIQUE  | 8       | 10           |                | 2        | 6     | 12    | 1         |
| mystique  | alarm     | The Bullseye        | 12  | 4.62%      | PRESTIGE  | 8       | 4            | 2              |          | 8     | 4     | 4         |
| rebellion | power     | The Maverick Leader | 12  | 4.62%      | POWER     | 6       | 14           | 4              | 17       |       | 1     | 10        |
| trust     | alarm     | The Good Citizen    | 12  | 4.62%      | ALARM     | 4       | 6            | 2              |          | 8     |       | 2         |
| mystique  | trust     | The Wise Owl        | 10  | 3.85%      | REBELLION | 8       | 4            |                | 10       | 12    | 2     |           |
| passion   | rebellion | The Catalyst        | 10  | 3.85%      |           |         |              |                |          |       |       |           |
| power     | rebellion | The Change Agent    | 10  | 3.85%      |           |         |              |                |          |       |       |           |
| rebellion | prestige  | The Trendsetter     | 10  | 3.85%      |           | PASSION | TRUST        | MYSTIQUE       | PRESTIGE | POWER | ALARM | REBELLION |
| alarm     | power     | The Sheriff         | 8   | 3.08%      | PASSION   |         | 0.8%         | 2.3%           | 1.5%     | 1.5%  | 1.5%  | 3.8%      |
| mystique  | passion   | The Subtle Touch    | 8   | 3.08%      | TRUST     | 5.8%    |              | 2.3%           | 1.5%     | 3.1%  | 4.6%  | 2.3%      |
| prestige  | passion   | The Connoisseur     | 8   | 3.08%      | MYSTIQUE  | 3.1%    | 3.8%         |                | 0.8%     | 2.3%  | 4.6%  | 0.4%      |
| prestige  | power     | The Victor          | 8   | 3.08%      | PRESTIGE  | 3.1%    | 1.5%         | 0.8%           |          | 3.1%  | 1.5%  | 1.5%      |
| rebellion | passion   | The Rockstar        | 8   | 3.08%      | POWER     | 2.3%    | 5.4%         | 1.5%           | 6.5%     |       | 0.4%  | 3.8%      |
| trust     | power     | The Gravitas        | 8   | 3.08%      | ALARM     | 1.5%    | 2.3%         | 0.8%           |          | 3.1%  |       | 0.8%      |
| alarm     | trust     | The Sustainer       | 6   | 2.31%      | REBELLION | 3.1%    | 1.5%         |                | 3.8%     | 4.6%  | 0.8%  |           |
| mystique  | power     | The Veiled Strength | 6   | 2.31%      |           |         |              |                |          |       |       |           |
| passion   | mystique  | The Intrigue        | 6   | 2.31%      |           |         | : Double Tr  | oubles         |          |       |       |           |
| power     | passion   | The Ringleader      | 6   | 2.31%      |           |         |              |                |          |       |       |           |
| trust     | mystique  | The Vault           | 6   | 2.31%      |           |         | : Missing Ar | chetypes       |          |       |       |           |
| trust     | rebellion | The Evolutionary    | 6   | 2.31%      |           |         |              |                |          |       |       |           |
| alarm     | passion   | The Coordinator     | 4   | 1.54%      |           |         | : Most Prev  | alent Archetyp | es       |       |       |           |
| passion   | alarm     | The Orchestrator    | 4   | 1.54%      |           |         |              |                |          |       |       |           |
| passion   | power     | The Advocate        | 4   | 1.54%      |           |         |              |                |          |       |       |           |

This is your custom measurement of Fascination Scores. The diagram to the right shows the actual percentages of each Personality Archetype within the organization.