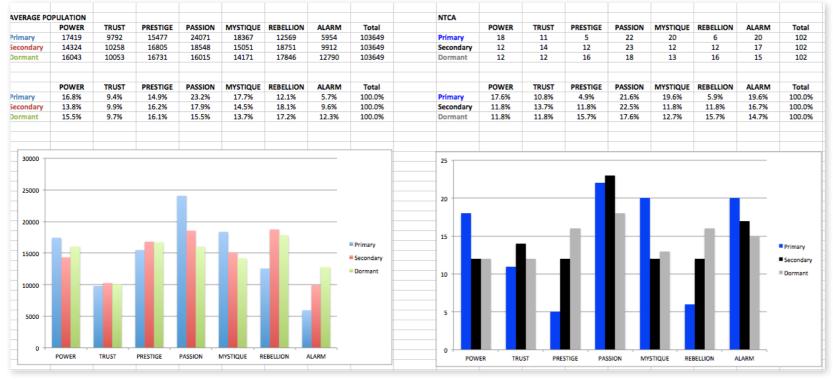

Example of the custom "Fascination Fingerprint" This diagram shows the concentration of Personality Archetypes of the organization.

|                 | SECONDARY TRIGGER                                                |                                     |                                                               |                                 |                                                                 |                             |                                                                 |                                                            |
|-----------------|------------------------------------------------------------------|-------------------------------------|---------------------------------------------------------------|---------------------------------|-----------------------------------------------------------------|-----------------------------|-----------------------------------------------------------------|------------------------------------------------------------|
|                 |                                                                  | PASSION You attract through emotion | TRUST  You build relationships with consistency and stability | MYSTIQUE  You inspire curiosity | PRESTIGE You earn respect with higher standards and performance | POWER  You lead and control | ALARM  You prompt action with urgency and negative consequences | REBELLION  You surprise with creative, untraditional ideas |
|                 | PASSION You attract through emotion                              |                                     | 2.9%                                                          | 2.9%                            | 2.9%                                                            | 2.9%                        | 5.9%                                                            | 3.9%                                                       |
| ~               | TRUST  You build relationships with consistency and stability    | 2.9%                                |                                                               | 2.9%                            |                                                                 |                             | 4.9%                                                            |                                                            |
| PRIMARY TRIGGER | MYSTIQUE You inspire curiosity                                   | 2.0%                                | 3.9%                                                          |                                 | 2.9%                                                            | 2.0%                        | 2.9%                                                            | 5.9%                                                       |
|                 | PRESTIGE  You earn respect with higher standards and performance | 1.0%                                |                                                               |                                 |                                                                 | 2.0%                        | 2.0%                                                            |                                                            |
|                 | POWER You lead and control                                       | 7.8%                                | 2.0%                                                          | 2.9%                            | 3.9%                                                            |                             | 1.0%                                                            |                                                            |
|                 | ALARM  You prompt action with urgency and negative consequences  | 6.9%                                | 4.9%                                                          | 2.9%                            | 1.0%                                                            | 2.0%                        |                                                                 | 2.0%                                                       |
|                 | REBELLION  You surprise with creative, untraditional ideas       | 2.0%                                |                                                               |                                 | 1.0%                                                            | 2.9%                        |                                                                 |                                                            |

This is your custom measurement of Fascination Scores. The diagram to the right shows the actual percentages of each Personality Archetype within the organization.