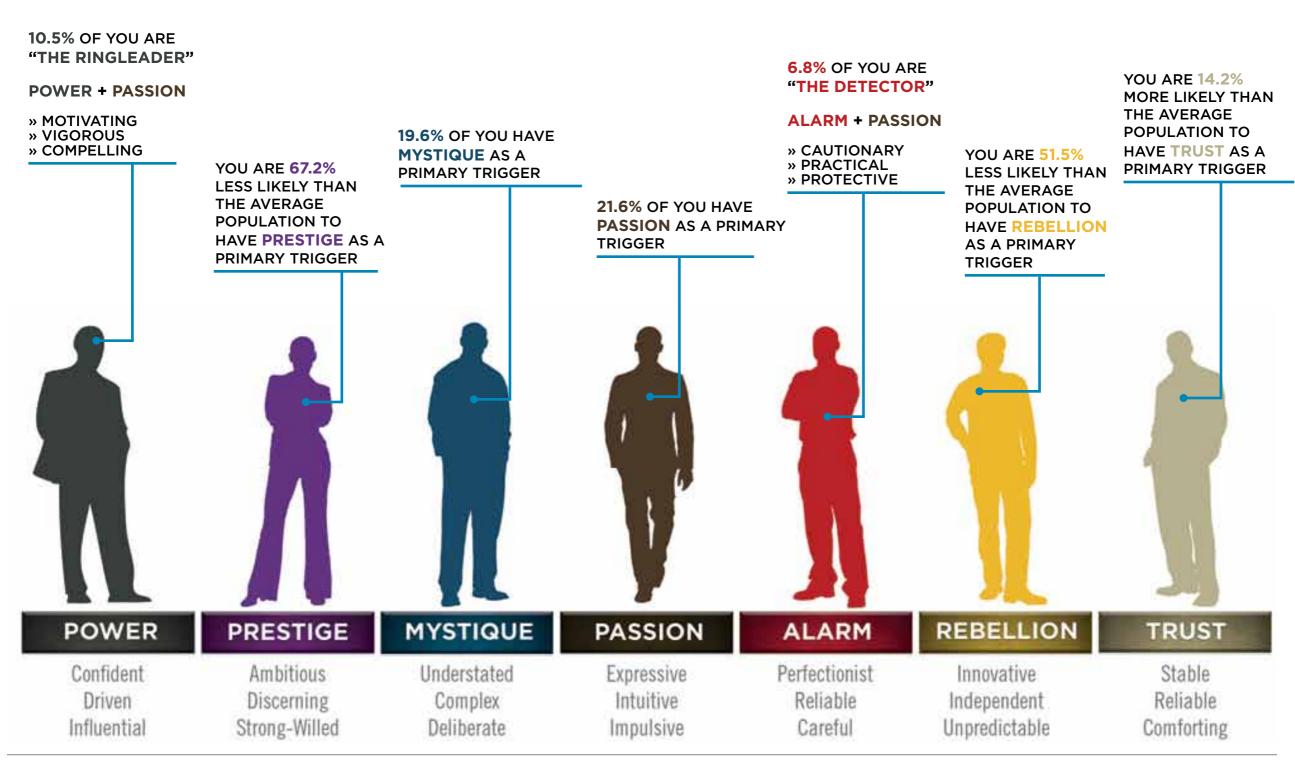

# BASED ON YOUR AUDIENCE'S SCORES FOR "THE FASCINATION ADVANTAGE TEST," WE IDENTIFIED THEIR UNIQUE PERSONALITY STRENGTHS.

WE THEN BUILT CUSTOMIZED INSIGHTS TO PINPOINT WHAT MAKES THIS ORGANIZATION UNIQUELY FASCINATING.