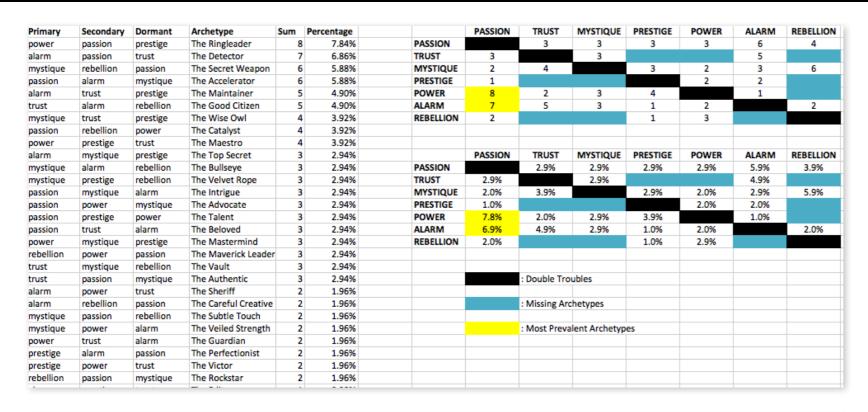

# THIS IS WHAT THE RAW DATA ORIGINALLY LOOKED LIKE WHEN WE BEGAN TO COMPARE YOUR ORGANIZATION'S SCORES TO OUR OVERALL TEST POPULATION OF OVER 100,000 PEOPLE.

As we prepared for the event, here's our spreadsheet, organized by "Personality Archetype"