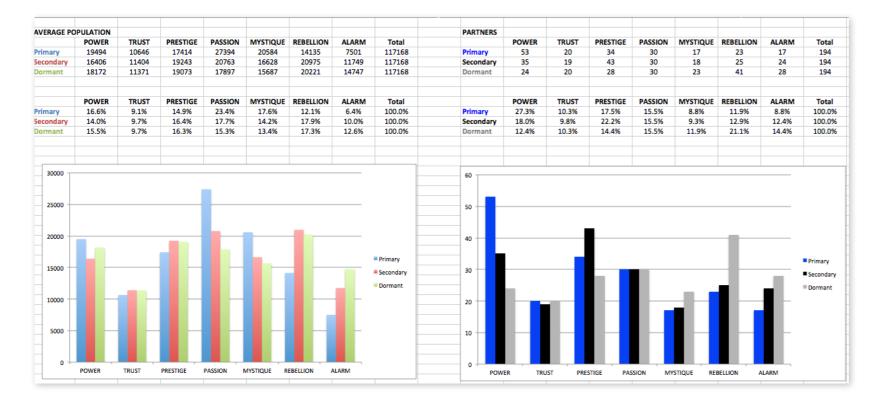

# THIS IS WHAT THE RAW DATA ORIGINALLY LOOKED LIKE WHEN WE BEGAN TO COMPARE YOUR ORGANIZATION'S SCORES TO OUR OVERALL TEST POPULATION OF OVER 100,000 PEOPLE.

| Primary   | Secondary | Archetype           | Sum | Percentages |           | PASSION | TRUST        | MYSTIQUE       | PRESTIGE | POWER | ALARM | REBELLION |
|-----------|-----------|---------------------|-----|-------------|-----------|---------|--------------|----------------|----------|-------|-------|-----------|
| power     | prestige  | The Maestro         | 25  | 12.89%      | PASSION   |         | 4            | 6              | 4        | 4     | 5     | 7         |
| prestige  | power     | The Victor          | 15  | 7.73%       | TRUST     | 1       |              | 2              | 4        | 8     | 5     |           |
| power     | passion   | The Ringleader      | 14  | 7.22%       | MYSTIQUE  | 2       | 3            |                | 1        | 1     | 7     | 3         |
| prestige  | rebellion | The Avant-Garde     | 13  | 6.70%       | PRESTIGE  | 1       | 2            | 1              |          | 15    | 2     | 13        |
| rebellion | passion   | The Rockstar        | 9   | 4.64%       | POWER     | 14      | 4            | 5              | 25       |       | 3     | 2         |
| trust     | power     | The Gravitas        | 8   | 4.12%       | ALARM     | 3       | 6            |                | 5        | 3     |       |           |
| mystique  | alarm     | The Bullseye        | 7   | 3.61%       | REBELLION | 9       |              | 4              | 4        | 4     | 2     |           |
| passion   | rebellion | The Catalyst        | 7   | 3.61%       |           |         |              |                |          |       |       |           |
| alarm     | trust     | The Sustianer       | 6   | 3.09%       |           |         |              |                |          |       |       |           |
| passion   | mystique  | The Intrigue        | 6   | 3.09%       |           | PASSION | TRUST        | MYSTIQUE       | PRESTIGE | POWER | ALARM | REBELLION |
| alarm     | prestige  | The Editor-in-Chief | 5   | 2.58%       | PASSION   |         | 2.1%         | 3.1%           | 2.1%     | 2.1%  | 2.6%  | 3.6%      |
| passion   | alarm     | The Orchestrator    | 5   | 2.58%       | TRUST     | 0.5%    |              | 1.0%           | 2.1%     | 4.1%  | 2.6%  |           |
| power     | mystique  | The Mastermind      | 5   | 2.58%       | MYSTIQUE  | 1.0%    | 1.5%         |                | 0.5%     | 0.5%  | 3.6%  | 1.5%      |
| trust     | alarm     | The Good Citizen    | 5   | 2.58%       | PRESTIGE  | 0.5%    | 1.0%         | 0.5%           |          | 7.7%  | 1.0%  | 6.7%      |
| passion   | power     | The Advocate        | 4   | 2.06%       | POWER     | 7.2%    | 2.1%         | 2.6%           | 12.9%    |       | 1.5%  | 1.0%      |
| passion   | prestige  | The Talent          | 4   | 2.06%       | ALARM     | 1.5%    | 3.1%         |                | 2.6%     | 1.5%  |       |           |
| passion   | trust     | The Beloved         | 4   | 2.06%       | REBELLION | 4.6%    |              | 2.1%           | 2.1%     | 2.1%  | 1.0%  |           |
| power     | trust     | The Guardian        | 4   | 2.06%       |           |         |              |                |          |       |       |           |
| rebellion | mystique  | The Provocateur     | 4   | 2.06%       |           |         | : Double Tr  | oubles         |          |       |       |           |
| rebellion | power     | The Maverick Leader | 4   | 2.06%       |           |         |              |                |          |       |       |           |
| rebellion | prestige  | The Trendsetter     | 4   | 2.06%       |           |         | : Missing Ar | chetypes       |          |       |       |           |
| trust     | prestige  | The Diplomat        | 4   | 2.06%       |           |         |              |                |          |       |       |           |
| alarm     | passion   | The Coordinator     | 3   | 1.55%       |           |         | : Most Prev  | alent Archetyp | es       |       |       |           |
| alarm     | power     | The Sheriff         | 3   | 1.55%       |           |         |              |                |          |       |       |           |
| mystique  | rebellion | The Secret Weapon   | 3   | 1.55%       |           |         |              |                |          |       |       |           |
|           |           |                     | _   |             |           |         |              |                |          |       |       |           |

As we prepared for the event, here's our spreadsheet, organized by "Personality Archetype"

| m      |  |
|--------|--|
| her.   |  |
| ш      |  |
| 7 B    |  |
| Ü      |  |
| 7 B    |  |
| U      |  |
|        |  |
| M      |  |
| -      |  |
| =      |  |
| ш      |  |
|        |  |
|        |  |
| M      |  |
|        |  |
| ∢      |  |
|        |  |
| $\sim$ |  |
| "      |  |
|        |  |
| n      |  |
| 0      |  |
|        |  |
|        |  |

Example of the custom "Fascination Fingerprint" This diagram shows the concentration of Personality Archetypes of the organization.

|                 |                                                                  |                                           | :                                                             | SECONDARY                       | TRIGGER                                                         |                             |                                                                 |                                                            |
|-----------------|------------------------------------------------------------------|-------------------------------------------|---------------------------------------------------------------|---------------------------------|-----------------------------------------------------------------|-----------------------------|-----------------------------------------------------------------|------------------------------------------------------------|
|                 |                                                                  | PASSION<br>You attract through<br>emotion | TRUST  You build relationships with consistency and stability | MYSTIQUE  You inspire curiosity | PRESTIGE You earn respect with higher standards and performance | POWER  You lead and control | ALARM  You prompt action with urgency and negative consequences | REBELLION  You surprise with creative, untraditional ideas |
| PRIMARY TRIGGER | PASSION You attract through emotion                              |                                           | 2.1%                                                          | 3.1%                            | 2.1%                                                            | 2.1%                        | 2.6%                                                            | 3.6%                                                       |
|                 | TRUST  You build relationships with consistency and stability    | 0.5%                                      |                                                               | 1.0%                            | 2.1%                                                            | 4.1%                        | 2.6%                                                            |                                                            |
|                 | MYSTIQUE You inspire curiosity                                   | 1.0%                                      | 1.5%                                                          |                                 | 0.5%                                                            | 0.5%                        | 3.6%                                                            | 1.5%                                                       |
|                 | PRESTIGE  You earn respect with higher standards and performance | 0.5%                                      | 1.0%                                                          | 0.5%                            |                                                                 | 7.7%                        | 1.0%                                                            | 6.7%                                                       |
|                 | POWER You lead and control                                       | 7.2%                                      | 2.1%                                                          | 2.6%                            | 12.9%                                                           |                             | 1.5%                                                            | 1.0%                                                       |
|                 | ALARM  You prompt action with urgency and negative consequences  | 1.5%                                      | 3.1%                                                          |                                 | 2.6%                                                            | 1.5%                        |                                                                 |                                                            |
|                 | REBELLION  You surprise with creative, untraditional ideas       | 4.6%                                      |                                                               | 2.1%                            | 2.1%                                                            | 2.1%                        | 1.0%                                                            |                                                            |

This is your custom measurement of Fascination Scores. The diagram to the right shows the actual percentages of each Personality Archetype within the organization.

For information, visit HowToFascinate.com or contact Hello@HowToFascinate.com.