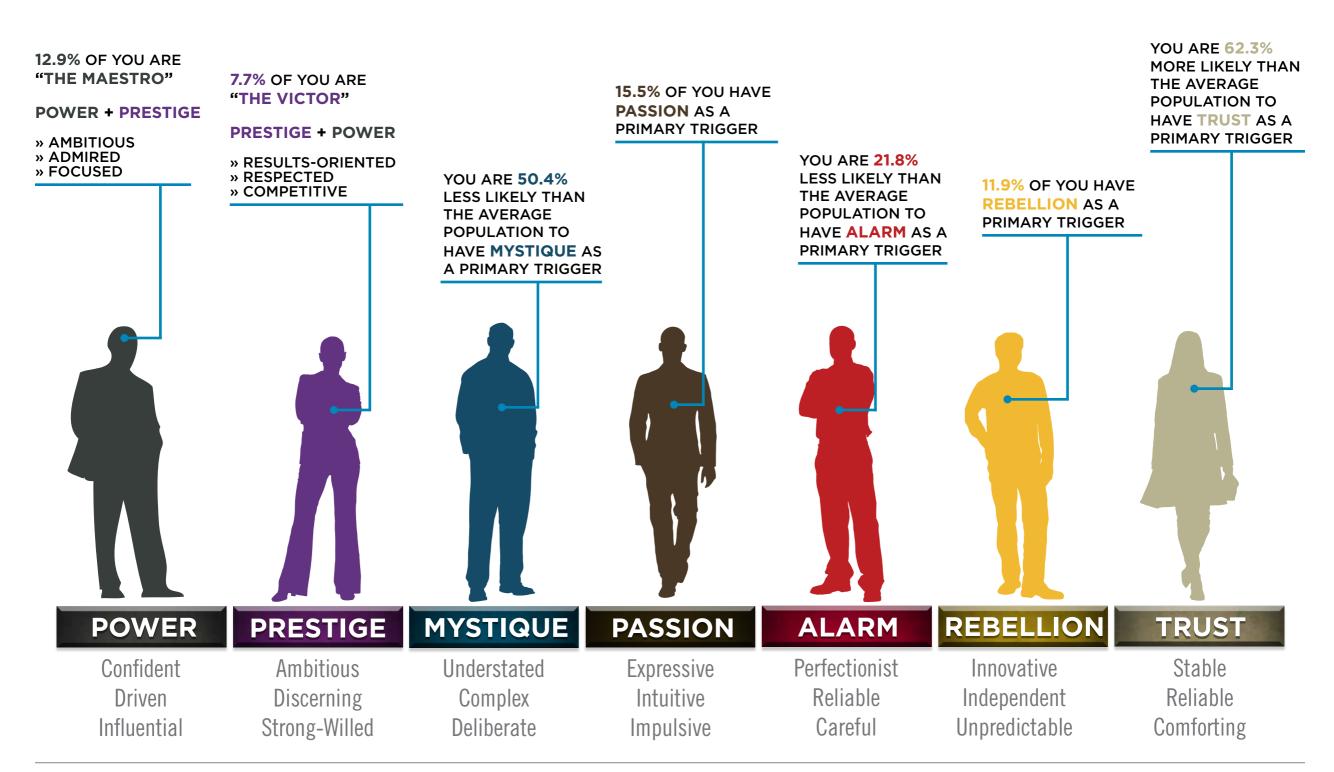

#### **SECONDARY TRIGGER PASSION ALARM REBELLION MYSTIQUE POWER** PRESTIGE TRUST You earn respect with You lead You prevent problems You change the game You connect with You build loyalty with You communicate with with creativity emotion substance higher standards with command with care consistency THE THE THE THE **PASSION** THE THE THE DRAMA INTRIGUE ADVOCATE OPCHESTRATOR You connect with TALENT emotion TRUST You build loyalty with consistency ...... **MYSTIQUE** You communicate with substance ...... **PRESTIGE** You earn respect with higher standards

## **POWER** You lead with command

### **ALARM** You prevent problems with care

# **REBELLION**

You change the game with creativity

......

| DRAMA                               | BELOVED                               | INTRIGUE                             | TALENT                               | ADVOCATE                                 | ORCHESTRATOR                            | CATALYST                                     |
|-------------------------------------|---------------------------------------|--------------------------------------|--------------------------------------|------------------------------------------|-----------------------------------------|----------------------------------------------|
| Theatrical • Emotive                | Nurturing • Loyal                     | Perceptive • Nuanced                 | Expressive • Stylish                 | Dynamic • Inclusive                      | Attentive • Dedicated Detail-Oriented   | Outgoing • Experimental                      |
| Sensitive                           | Sincere                               | Selective                            | Emotionally Intelligent              | Engaging                                 |                                         | Out-of-the-Box                               |
| THE                                 | THE                                   | THE                                  | THE                                  | THE                                      | THE                                     | THE                                          |
| AUTHENTIC                           | OLD GUARD                             | VAULT                                | DIPLOMAT                             | GRAVITAS                                 | GOOD CITIZEN                            | EVOLUTIONARY                                 |
| Agreeable • Accessible Dependable   | Predictable • Safe<br>Unmovable       | Analytical • Discreet<br>Understated | Impeccable • Subtle<br>Capable       | Dignified • Stable<br>Hardworking        | Conscientious • Modest Preventative     | Curious • Open-Minded Developing over Time   |
| THE                                 | THE                                   | THE                                  | THE                                  | THE VEILED                               | THE                                     | THE SECRET                                   |
| SUBTLE TOUCH                        | WISE OWL                              | STOIC                                | ROYAL GUARD                          | STRENGTH                                 | BULLSEYE                                | WEAPON                                       |
| Profound • Discerning               | Observant • Assured                   | Unemotional • Introverted            | Elegant • Astute                     | Rational • Intentional                   | Precise • Sharp                         | Clever • Unassuming                          |
| Self-Sufficient                     | Unruffled                             | Concentrated                         | Reserved                             | Substantive                              | Under-the-Radar                         | Independent                                  |
| THE                                 | THE                                   | THE                                  | THE                                  | THE                                      | THE                                     | THE                                          |
| CONNOISSEUR                         | BLUE CHIP                             | ARCHITECT                            | LAST WORD                            | VICTOR                                   | PERFECTIONIST                           | AVANT-GARDE                                  |
| Astute • Discriminating In-the-Know | Classic • Timeless<br>"Best-in-Class" | Sterling • Skillful<br>Restrained    | Deliberate • Crisp<br>Uncompromising | Respected • Competitive Results-Oriented | Driven • Disciplined<br>Standard-Bearer | Original • Enterprising Forward-Thinking     |
| THE                                 | THE                                   | THE                                  | THE                                  | THE                                      | THE                                     | THE                                          |
| RINGLEADER                          | GUARDIAN                              | MASTERMIND                           | MAESTRO                              | AGGRESSOR                                | WATCHDOG                                | CHANGE AGENT                                 |
| Motivating • Vigorous               | Established • Genuine                 | Methodical • Intense                 | Ambitious • Admired Focused          | Dominant • Forceful                      | Proactive • Alert                       | Inventive • Vivid                            |
| Compelling                          | Sure-Footed                           | Self-Reliant                         |                                      | Emphatic                                 | Cautionary                              | Quick-Witted                                 |
| THE                                 | THE                                   | THE                                  | THE                                  | THE                                      | THE                                     | THE                                          |
| COORDINATOR                         | SUSTAINER                             | INSPECTOR                            | EDITOR-IN-CHIEF                      | SHERIFF                                  | HIGH ALERT                              | CRAFTSMAN                                    |
| Organized • Practical Protective    | Steadfast • Composed<br>By-the-Book   | Private • Efficient<br>Meticulous    | Productive • Detailed<br>Skilled     | Tireless • Decisive<br>Goal-Oriented     | Vigilant • Exacting<br>Prepared         | Strategic • Fine-Tuned Judicious             |
| THE                                 | THE                                   | THE                                  | THE                                  | THE MAVERICK                             | THE                                     | THE                                          |
| ROCKSTAR                            | ARTISAN                               | PROVOCATEUR                          | TRENDSETTER                          | LEADER                                   | QUICK-START                             | ANARCHIST                                    |
| Bold • Artistic                     | Measured • Thoughtful                 | Innovative • Witty                   | Elite • Progressive                  | Pioneering • Irreverent                  | Thorough • Diligent                     | Startling • Unpredictable Intensely Creative |
| Unorthodox                          | Craftsman-Like                        | Unconventional                       | Advanced                             | Entrepreneurial                          | Imaginative                             |                                              |

# THIS IS YOUR CUSTOM "FASCINATION FINGERPRINT."

|                 |                                                                  |                                           | S                                                             | ECONDARY                        | TRIGGER                                                          |                             |                                                                 |                                                            |
|-----------------|------------------------------------------------------------------|-------------------------------------------|---------------------------------------------------------------|---------------------------------|------------------------------------------------------------------|-----------------------------|-----------------------------------------------------------------|------------------------------------------------------------|
|                 |                                                                  | PASSION<br>You attract through<br>emotion | TRUST  You build relationships with consistency and stability | MYSTIQUE  You inspire curiosity | PRESTIGE  You earn respect with higher standards and performance | POWER  You lead and control | ALARM  You prompt action with urgency and negative consequences | REBELLION  You surprise with creative, untraditional ideas |
| PRIMARY TRIGGER | PASSION You attract through emotion                              |                                           | • • •                                                         | •                               | •                                                                | •                           | •                                                               |                                                            |
|                 | TRUST  You build relationships with consistency and stability    | •                                         |                                                               | • •                             | • • •                                                            |                             | •                                                               |                                                            |
|                 | MYSTIQUE You inspire curiosity                                   | •                                         | •••                                                           |                                 | •                                                                | •                           | ••••                                                            | •                                                          |
|                 | PRESTIGE  You earn respect with higher standards and performance | •                                         | •                                                             | •                               |                                                                  |                             | ••                                                              |                                                            |
|                 | POWER You lead and control                                       |                                           | • •                                                           | •••                             |                                                                  |                             | •                                                               | • •                                                        |
|                 | ALARM  You prompt action with urgency and negative consequences  |                                           | ••••                                                          |                                 | •••                                                              | • •                         |                                                                 |                                                            |
|                 | REBELLION  You surprise with creative, untraditional ideas       |                                           |                                                               | •                               | •                                                                | •                           | •                                                               |                                                            |

Example of the custom "Fascination Fingerprint" This diagram shows the concentration of Personality Archetypes of the organization.

|                 |                                                                  |                                           | :                                                             | SECONDARY                       | TRIGGER                                                         |                             |                                                                 |                                                            |
|-----------------|------------------------------------------------------------------|-------------------------------------------|---------------------------------------------------------------|---------------------------------|-----------------------------------------------------------------|-----------------------------|-----------------------------------------------------------------|------------------------------------------------------------|
|                 |                                                                  | PASSION<br>You attract through<br>emotion | TRUST  You build relationships with consistency and stability | MYSTIQUE  You inspire curiosity | PRESTIGE You earn respect with higher standards and performance | POWER  You lead and control | ALARM  You prompt action with urgency and negative consequences | REBELLION  You surprise with creative, untraditional ideas |
| PRIMARY TRIGGER | PASSION You attract through emotion                              |                                           | 2.1%                                                          | 3.1%                            | 2.1%                                                            | 2.1%                        | 2.6%                                                            | 3.6%                                                       |
|                 | TRUST  You build relationships with consistency and stability    | 0.5%                                      |                                                               | 1.0%                            | 2.1%                                                            | 4.1%                        | 2.6%                                                            |                                                            |
|                 | MYSTIQUE You inspire curiosity                                   | 1.0%                                      | 1.5%                                                          |                                 | 0.5%                                                            | 0.5%                        | 3.6%                                                            | 1.5%                                                       |
|                 | PRESTIGE  You earn respect with higher standards and performance | 0.5%                                      | 1.0%                                                          | 0.5%                            |                                                                 | 7.7%                        | 1.0%                                                            | 6.7%                                                       |
|                 | POWER You lead and control                                       | 7.2%                                      | 2.1%                                                          | 2.6%                            | 12.9%                                                           |                             | 1.5%                                                            | 1.0%                                                       |
|                 | ALARM  You prompt action with urgency and negative consequences  | 1.5%                                      | 3.1%                                                          |                                 | 2.6%                                                            | 1.5%                        |                                                                 |                                                            |
|                 | REBELLION  You surprise with creative, untraditional ideas       | 4.6%                                      |                                                               | 2.1%                            | 2.1%                                                            | 2.1%                        | 1.0%                                                            |                                                            |

This is your custom measurement of Fascination Scores. The diagram to the right shows the actual percentages of each Personality Archetype within the organization.

For information, visit HowToFascinate.com or contact Hello@HowToFascinate.com.