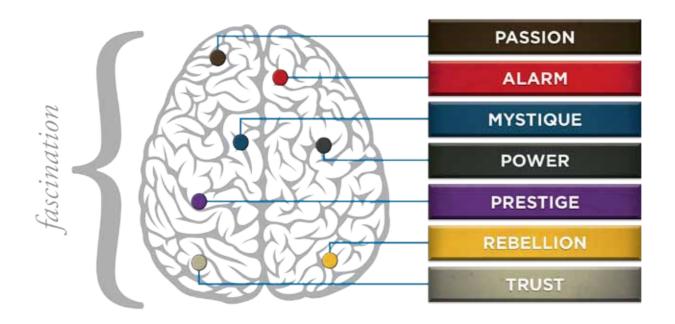

# BASED ON YOUR AUDIENCE'S SCORES FOR "THE FASCINATION ADVANTAGE TEST," WE IDENTIFIED THEIR UNIQUE PERSONALITY STRENGTHS.

WE THEN BUILT CUSTOMIZED INSIGHTS TO PINPOINT WHAT MAKES THIS ORGANIZATION UNIQUELY FASCINATING.