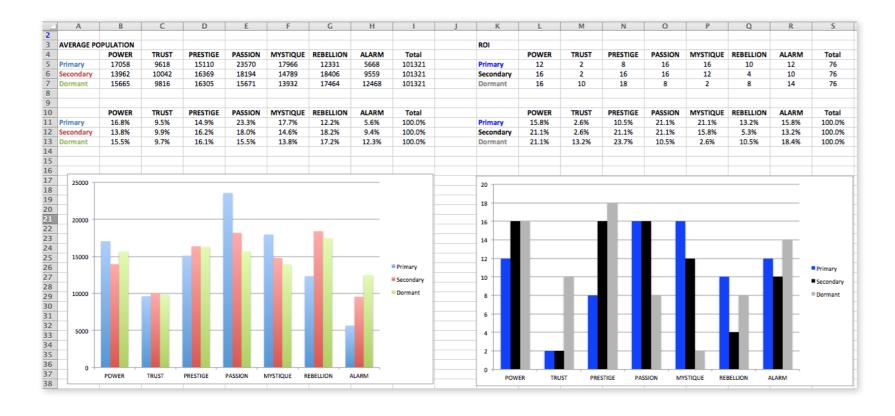

# THIS IS WHAT THE RAW DATA ORIGINALLY LOOKED LIKE WHEN WE BEGAN TO COMPARE YOUR ORGANIZATION'S SCORES TO OUR OVERALL TEST POPULATION OF OVER 100,000 PEOPLE.

| Primary   | ▼ Secondary | Dormant * | Archetype           | ▼ Sum 📲 P | ercentage 💌 |           | PASSION | TRUST        | MYSTIQUE       | PRESTIGE | POWER | ALARM | REBELLION |
|-----------|-------------|-----------|---------------------|-----------|-------------|-----------|---------|--------------|----------------|----------|-------|-------|-----------|
| oower     | passion     | prestige  | The Ringleader      | 8         | 10.53%      | PASSION   |         |              | 6              | 2        | 4     | 4     |           |
| mystique  | prestige    | rebellion | The Velvet Rope     | 6         | 7.89%       | TRUST     | 2       |              |                |          |       |       | 2         |
| passion   | mystique    | alarm     | The Intrigue        | 6         | 7.89%       | MYSTIQUE  | 2       |              |                | 6        | 2     | 2     |           |
| passion   | alarm       | power     | The Accelerator     | 4         | 5.26%       | PRESTIGE  |         |              | 2              |          | 4     |       | 2         |
| passion   | power       | mystique  | The Advocate        | 4         | 5.26%       | POWER     | 8       |              | 2              | 2        |       | 2     |           |
| alarm     | prestige    | trust     | The Editor          | 4         | 5.26%       | ALARM     | 2       | 2            |                | 4        | 4     |       |           |
| alarm     | power       | trust     | The Critic          | 4         | 5.26%       | REBELLION | 4       |              |                | 2        | 2     | 2     |           |
| rebellion | passion     | prestige  | The Rockstar        | 4         | 5.26%       |           |         |              |                |          |       |       |           |
| prestige  | power       | trust     | The Victor          | 4         | 5.26%       |           |         |              |                |          |       |       |           |
| prestige  | mystique    | passion   | The Architect       | 2         | 2.63%       |           |         |              |                |          |       |       |           |
| trust     | passion     | alarm     | The Authentic       | 2         | 2.63%       |           |         |              |                |          |       |       |           |
| prestige  | rebellion   | power     | The Avant-Garde     | 2         | 2.63%       |           | PASSION | TRUST        | MYSTIQUE       | PRESTIGE | POWER | ALARM | REBELLION |
| mystique  | alarm       | prestige  | The Bullseye        | 2         | 2.63%       | PASSION   | 0.00%   | 0.00%        | 7.89%          | 2.63%    | 5.26% | 5.26% | 0.00%     |
| alarm     | passion     | prestige  | The Detector        | 2         | 2.63%       | TRUST     | 2.63%   | 0.00%        | 0.00%          | 0.00%    | 0.00% | 0.00% | 2.63%     |
| power     | prestige    | passion   | The Maestro         | 2         | 2.63%       | MYSTIQUE  | 2.63%   | 0.00%        | 0.00%          | 7.89%    | 2.63% | 2.63% | 0.00%     |
| alarm     | trust       | power     | The Maintainer      | 2         | 2.63%       | PRESTIGE  | 0.00%   | 0.00%        | 2.63%          | 0.00%    | 5.26% | 0.00% | 2.63%     |
| power     | mystique    | alarm     | The Mastermind      | 2         | 2.63%       | POWER     | 10.53%  | 0.00%        | 2.63%          | 2.63%    | 0.00% | 2.63% | 0.00%     |
| rebellion | power       | passion   | The Maverick Leader | 2         | 2.63%       | ALARM     | 2.63%   | 2.63%        | 0.00%          | 5.26%    | 5.26% | 0.00% | 0.00%     |
| rebellion | mystique    | alarm     | The Provocateur     | 2         | 2.63%       | REBELLION | 5.26%   | 0.00%        | 0.00%          | 2.63%    | 2.63% | 2.63% | 0.00%     |
| rebellion | alarm       | prestige  | The Quick-Start     | 2         | 2.63%       |           |         |              |                |          |       |       |           |
| mystique  | rebellion   | trust     | The Secret Weapon   | 2         | 2.63%       |           |         |              |                |          |       |       |           |
| mystique  | passion     | prestige  | The Subtle Touch    | 2         | 2.63%       |           |         | : Double Tre | oubles         |          |       |       |           |
| passion   | prestige    | power     | The Talent          | 2         | 2.63%       |           |         |              |                |          |       |       |           |
| mystique  | power       | prestige  | The Veiled Strength | 2         | 2.63%       |           |         | : Missing Ar | chetypes       |          |       |       |           |
| power     | alarm       | rebellion | The Watchdog        | 2         | 2.63%       |           |         |              |                |          |       |       |           |
|           |             |           |                     |           | 100.00%     |           |         | : Most Prev  | alent Archetyp | es       |       |       |           |

As we prepared for the event, here's our spreadsheet, organized by "Personality Archetype"

| 1 |   | 1 |
|---|---|---|
| 1 | Ī | ľ |
| ( |   | D |
| 1 | Ī |   |
|   |   | 1 |
| 1 | 1 | 1 |
| 1 |   |   |
| ı |   |   |
|   |   | į |
| 1 | 1 | 1 |
| < | 4 | ĺ |
|   | 7 | 9 |
|   | 1 |   |
| 1 |   | 2 |
| 1 |   | ١ |
| _ | - | - |