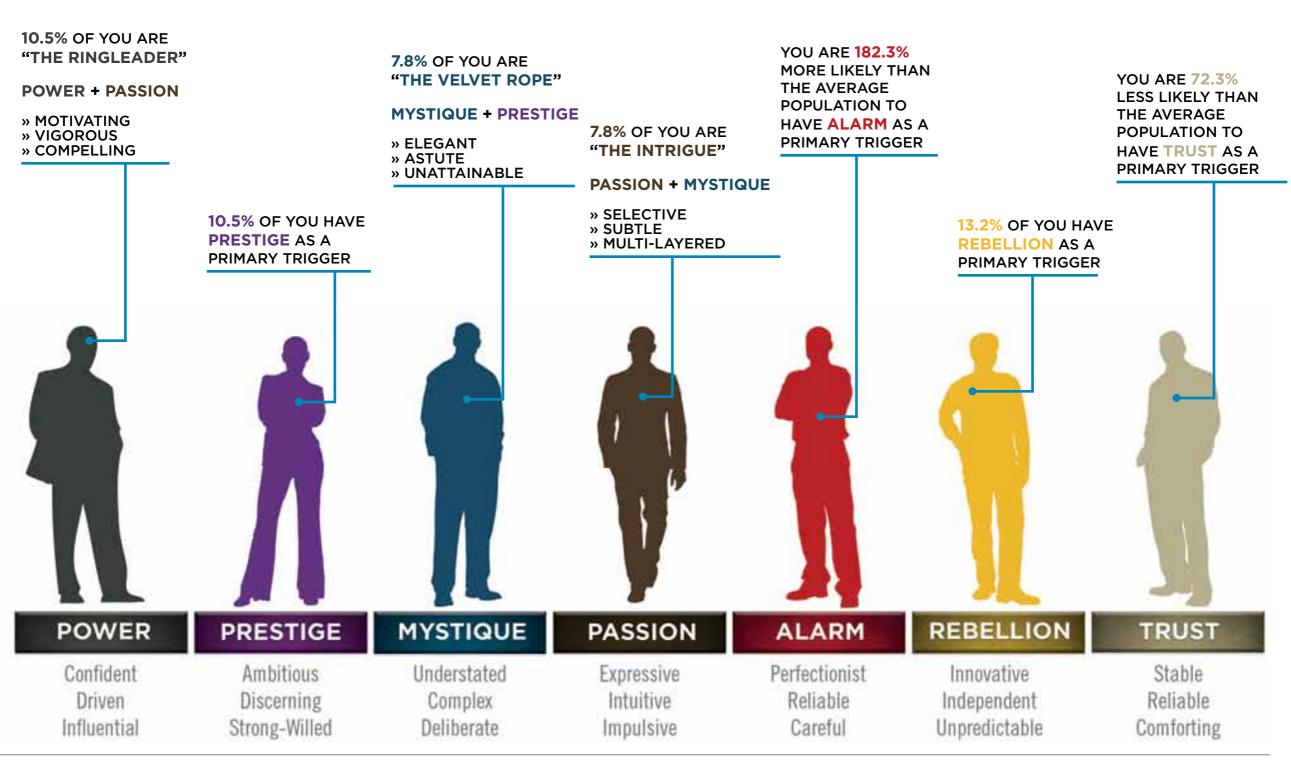

# THIS IS YOUR CUSTOM "FASCINATION FINGERPRINT."

|                 |                                                                  |                                           | 5                                                             | SECONDARY                       | TRIGGER                                                          |                             |                                                                 |                                                            |
|-----------------|------------------------------------------------------------------|-------------------------------------------|---------------------------------------------------------------|---------------------------------|------------------------------------------------------------------|-----------------------------|-----------------------------------------------------------------|------------------------------------------------------------|
|                 |                                                                  | PASSION<br>You attract through<br>emotion | TRUST  You build relationships with consistency and stability | MYSTIQUE  You inspire curiosity | PRESTIGE  You earn respect with higher standards and performance | POWER  You lead and control | ALARM  You prompt action with urgency and negative consequences | REBELLION  You surprise with creative, untraditional ideas |
|                 | PASSION You attract through emotion                              |                                           |                                                               |                                 | ••                                                               | • •                         | •                                                               |                                                            |
|                 | TRUST  You build relationships with consistency and stability    | •                                         |                                                               |                                 |                                                                  |                             |                                                                 | •                                                          |
| TRIGGER         | MYSTIQUE You inspire curiosity                                   | • •                                       |                                                               |                                 |                                                                  | ) :                         | •                                                               |                                                            |
| PRIMARY TRIGGER | PRESTIGE  You earn respect with higher standards and performance |                                           |                                                               | •                               |                                                                  | • • •                       |                                                                 | • •                                                        |
|                 | POWER You lead and control                                       |                                           |                                                               | • •                             | • •                                                              |                             | •                                                               |                                                            |
|                 | ALARM  You prompt action with urgency and negative consequences  | •                                         | • •                                                           |                                 | • • •                                                            | •                           |                                                                 |                                                            |
|                 | REBELLION  You surprise with creative, untraditional ideas       | • •                                       |                                                               |                                 | •                                                                | • •                         | •                                                               |                                                            |

Example of the custom "Fascination Fingerprint" This diagram shows the concentration of Personality Archetypes of the organization.

|                 |                                                                  |                                           |                                                               | SECONDARY                       | TRIGGER                                                          |                             |                                                                 |                                                            |
|-----------------|------------------------------------------------------------------|-------------------------------------------|---------------------------------------------------------------|---------------------------------|------------------------------------------------------------------|-----------------------------|-----------------------------------------------------------------|------------------------------------------------------------|
|                 |                                                                  | PASSION<br>You attract through<br>emotion | TRUST  You build relationships with consistency and stability | MYSTIQUE  You inspire curiosity | PRESTIGE  You earn respect with higher standards and performance | POWER  You lead and control | ALARM  You prompt action with urgency and negative consequences | REBELLION  You surprise with creative, untraditional ideas |
| PRIMARY TRIGGER | PASSION You attract through emotion                              |                                           |                                                               | 7.8%                            | 2.6%                                                             | 5.2%                        | 5.2%                                                            |                                                            |
|                 | TRUST You build relationships with consistency and stability     | 2.6%                                      |                                                               |                                 |                                                                  |                             |                                                                 | 2.6%                                                       |
|                 | MYSTIQUE You inspire curiosity                                   | 2.6%                                      |                                                               |                                 | 7.8%                                                             | 2.6%                        | 2.6%                                                            |                                                            |
|                 | PRESTIGE  You earn respect with higher standards and performance |                                           |                                                               | 2.6%                            |                                                                  | 5.2%                        |                                                                 | 2.6%                                                       |
|                 | POWER You lead and control                                       | 10.5%                                     |                                                               | 2.6%                            | 2.6%                                                             |                             | 2.6%                                                            |                                                            |
|                 | ALARM  You prompt action with urgency and negative consequences  | 2.6%                                      | 2.6%                                                          |                                 | 5.2%                                                             | 5.2%                        |                                                                 |                                                            |
|                 | REBELLION  You surprise with creative, untraditional ideas       | 5.2%                                      |                                                               |                                 | 2.6%                                                             | 2.6%                        | 2.6%                                                            |                                                            |

This is your custom measurement of Fascination Scores. The diagram to the right shows the actual percentages of each Personality Archetype within the organization.