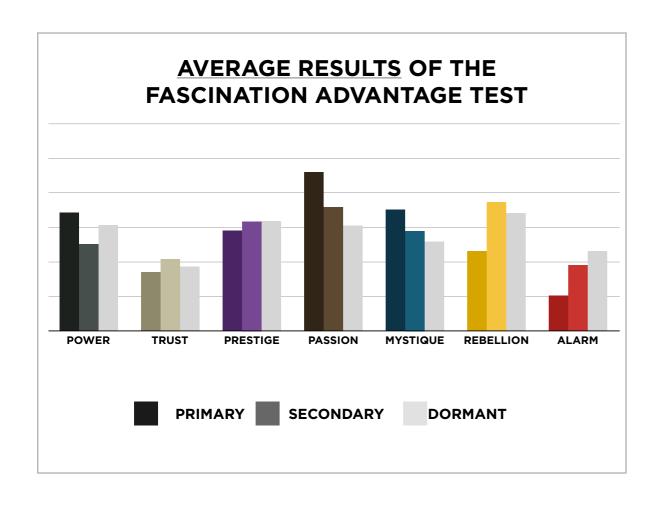

# AN INSIDER'S look AT THE RESEARCH

FROM SALLY HOGSHEAD'S PRESENTATION TO WELLS FARGO INCOME GENERATION SUMMIT ON 03/19/13



For information, visit HowToFascinate.com or contact Hello@HowToFascinate.com.

### THIS IS WHAT THE RAW DATA ORIGINALLY LOOKED LIKE WHEN WE BEGAN TO COMPARE YOUR ORGANIZATION'S SCORES TO OUR OVERALL TEST POPULATION OF OVER 130,000 PEOPLE.





# THIS IS WHAT THE RAW DATA ORIGINALLY LOOKED LIKE WHEN WE BEGAN TO COMPARE YOUR ORGANIZATION'S SCORES TO OUR OVERALL TEST POPULATION OF OVER 130,000 PEOPLE.

| Primary   | Secondary | Archetype           | Sum | Percentage |           | PASSION | TRUST                       | MYSTIQUE | PRESTIGE | POWER | ALARM | REBELLION |
|-----------|-----------|---------------------|-----|------------|-----------|---------|-----------------------------|----------|----------|-------|-------|-----------|
| Trust     | Mystique  | The Vault           | 15  | 7.04%      | PASSION   |         | 2                           | 5        | 9        | 4     | 4     | 5         |
| Power     | Prestige  | The Maestro         | 12  | 5.63%      | TRUST     | 8       |                             | 15       |