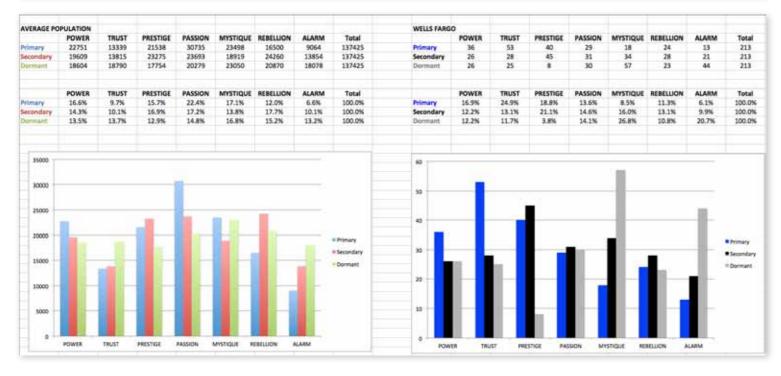

### THIS IS WHAT THE RAW DATA ORIGINALLY LOOKED LIKE WHEN WE BEGAN TO COMPARE YOUR ORGANIZATION'S SCORES TO OUR OVERALL TEST POPULATION OF OVER 130,000 PEOPLE.

# THIS IS WHAT THE RAW DATA ORIGINALLY LOOKED LIKE WHEN WE BEGAN TO COMPARE YOUR ORGANIZATION'S SCORES TO OUR OVERALL TEST POPULATION OF OVER 130,000 PEOPLE.

| Primary   | Secondary | Archetype           | Sum | Percentage |           | PASSION | TRUST                       | MYSTIQUE | PRESTIGE | POWER | ALARM | REBELLION |
|-----------|-----------|---------------------|-----|------------|-----------|---------|-----------------------------|----------|----------|-------|-------|-----------|
| Trust     | Mystique  | The Vault           | 15  | 7.04%      | PASSION   |         | 2                           | 5        | 9        | 4     | 4     | 5         |
| Power     | Prestige  | The Maestro         | 12  | 5.63%      | TRUST     | 8       |                             | 15       | 12       | 5     | 10    | 3         |
| Trust     | Prestige  | The Diplomat        | 12  | 5.63%      | MYSTIQUE  | 2       | 3                           |          | 1        | 3     | 2     | 7         |
| Prestige  | Power     | The Victor          | 10  | 4.69%      | PRESTIGE  | 7       | 7                           | 8        |          | 10    |       | 8         |
| Trust     | Alarm     | The Good Citizen    | 10  | 4.69%      | POWER     | 6       | 8                           | 4        | 12       |       | 2     | 4         |
| Passion   | Prestige  | The Talent          | 9   | 4.23%      | ALARM     | 2       | 5                           |          | 3        | 2     |       | 1         |
| Power     | Trust     | The Guardian        | 8   | 3.76%      | REBELLION | 6       | 3                           | 2        | 8        | 2     | 3     |           |
| Prestige  | Mystique  | The Architect       | 8   | 3.76%      |           |         |                             |          |          |       |       |           |
| Rebellion | Prestige  | The Trendsetter     | 8   | 3.76%      |           |         |                             |          |          |       |       |           |
| Trust     | Passion   | The Authentic       | 8   | 3.76%      |           | PASSION | TRUST                       | MYSTIQUE | PRESTIGE | POWER | ALARM | REBELLION |
| Prestige  | Rebellion | The Avant-Garde     | 8   | 3.76%      | PASSION   |         | 0.9%                        | 2.3%     | 4.2%     | 1.9%  | 1.9%  | 2.3%      |
| Mystique  | Rebellion | The Secret Weapon   | 7   | 3.29%      | TRUST     | 3.8%    |                             | 7.0%     | 5.6%     | 2.3%  | 4.7%  | 1.4%      |
| Prestige  | Passion   | The Connoisseur     | 7   | 3.29%      | MYSTIQUE  | 0.9%    | 1.4%                        |          | 0.5%     | 1.4%  | 0.9%  | 3.3%      |
| Prestige  | Trust     | The Blue Chip       | 7   | 3.29%      | PRESTIGE  | 3.3%    | 3.3%                        | 3.8%     |          | 4.7%  |       | 3.8%      |
| Power     | Passion   | The Ringleader      | 6   | 2.82%      | POWER     | 2.8%    | 3.8%                        | 1.9%     | 5.6%     |       | 0.9%  | 1.9%      |
| Rebellion | Passion   | The Rockstar        | 6   | 2.82%      | ALARM     | 0.9%    | 2.3%                        |          | 1.4%     | 0.9%  |       | 0.5%      |
| Alarm     | Trust     | The Sustainer       | 5   | 2.35%      | REBELLION | 2.8%    | 1.4%                        | 0.9%     | 3.8%     | 0.9%  | 1.4%  |           |
| Passion   | Mystique  | The Intrigue        | 5   | 2.35%      |           |         |                             |          |          |       |       |           |
| Passion   | Rebellion | The Catalyst        | 5   | 2.35%      |           |         |                             |          |          |       |       |           |
| Trust     | Power     | The Gravitas        | 5   | 2.35%      |           |         | : Missing Archetypes        |          |          |       |       |           |
| Passion   | Alarm     | The Orchestrator    | 4   | 1.88%      |           |         |                             | ,        |          |       |       |           |
| Passion   | Power     | The Advocate        | 4   | 1.88%      |           |         | : Most Prevalent Archetypes |          |          |       |       |           |
| Power     | Mystique  | The Mastermind      | 4   | 1.88%      |           |         |                             | ,,       |          |       |       |           |
| Power     | Rebellion | The Change Agent    | 4   | 1.88%      |           |         |                             |          |          |       |       |           |
| Alarm     | Prestige  | The Editor-in-Chief | 3   | 1.41%      |           |         |                             |          |          |       |       |           |
| Mystique  | Power     | The Veiled Strength | 3   | 1.41%      |           |         |                             |          |          |       |       |           |
| Mystique  | Trust     | The Wise Owl        | 3   | 1.41%      |           |         |                             |          |          |       |       |           |
| Rebellion | Alarm     | The Quick-Start     | 3   | 1.41%      |           |         |                             |          |          |       |       |           |
| Rebellion | Trust     | The Artisan         | 3   | 1.41%      |           |         |                             |          |          |       |       |           |
| Trust     | Rebellion | The Evolutionary    | 3   |            |           |         |                             |          |          |       |       |           |

As we prepared for the event, here's our spreadsheet, organized by "Personality Archetype"