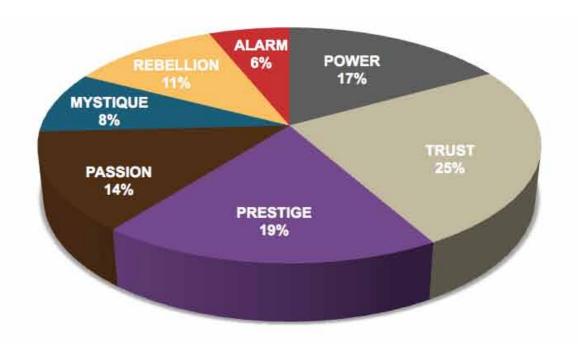

#### WELLS FARGO RESULTS FROM THE FASCINATION ADVANTAGE TEST

| Ţ |                                        |
|---|----------------------------------------|
| 5 | ֡֜֝֝֜֜֜֜֜֜֜֜֜֜֜֜֜֜֜֜֜֜֜֜֜֜֜֜֜֜֜֜֜֜֜֜֜֜ |
| = | 1                                      |
| H |                                        |
| Ļ |                                        |
| ۵ | 1                                      |
| < |                                        |
| 2 | 2                                      |
|   | 1                                      |
| _ | 1                                      |
|   |                                        |
|   |                                        |