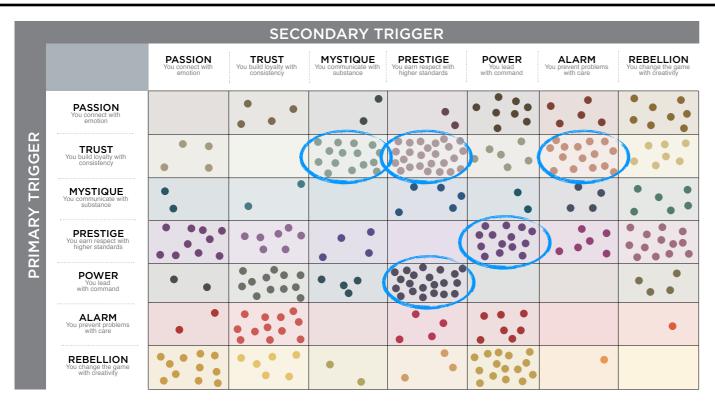

### WE COMPARED YOUR FINDINGS TO OUR MATRIX OF 49 PERSONALITY ARCHETYPES.

|                 |                                                       |                                          | Ś                                              | SECONDARY T                                   | RIGGER                                                |                                             |                                            |                                                            |
|-----------------|-------------------------------------------------------|------------------------------------------|------------------------------------------------|-----------------------------------------------|-------------------------------------------------------|---------------------------------------------|--------------------------------------------|------------------------------------------------------------|
|                 |                                                       | PASSION<br>You connect with<br>emotion   | TRUST<br>You build loyalty with<br>consistency | MYSTIQUE<br>You communicate with<br>substance | PRESTIGE<br>You earn respect with<br>higher standards | POWER<br>You lead<br>with command           | ALARM<br>You prevent problems<br>with care | <b>REBELLION</b><br>You change the game<br>with creativity |
|                 | PASSION<br>You connect with<br>emotion                | THE<br>DRAMA                             | THE<br>BELOVED                                 | THE<br>INTRIGUE                               | THE<br>TALENT                                         | THE<br>ADVOCATE                             | THE<br>ORCHESTRATOR                        | THE<br>CATALYST                                            |
|                 |                                                       | Theatrical • Emotive<br>Sensitive        | Nurturing • Loyal<br>Sincere                   | Perceptive • Nuanced<br>Selective             | Expressive • Stylish<br>Emotionally Intelligent       |                                             | Attentive • Dedicated<br>Detail-Oriented   | Outgoing • Experimental<br>Out-of-the-Box                  |
|                 | TRUST<br>You build loyalty with<br>consistency        | THE<br>AUTHENTIC                         | THE<br>OLD GUARD                               | THE<br>VAULT                                  | THE<br>DIPLOMAT                                       | THE<br>GRAVITAS                             | THE<br>GOOD CITIZEN                        | THE<br>EVOLUTIONARY                                        |
|                 |                                                       | Agreeable • Accessible<br>Dependable     | Predictable • Safe<br>Unmovable                | Analytical • Discreet<br>Understated          | Impeccable • Subtle<br>Capable                        | Dignified • Stable<br>Hardworking           | Conscientious • Modest<br>Preventative     | Curious • Open-Minded<br>Developing over Time              |
| ER              | MYSTIQUE<br>You communicate with<br>substance         | THE<br>SUBTLE TOUCH                      | THE<br>WISE OWL                                | THE<br>STOIC                                  | THE<br>ROYAL GUARD                                    | THE VEILED<br>STRENGTH                      | THE<br>BULLSEYE                            | THE SECRET<br>WEAPON                                       |
| PRIMARY TRIGGER |                                                       | Profound • Discerning<br>Self-Sufficient | Observant • Assured<br>Unruffled               | Unemotional • Introverted<br>Concentrated     | Elegant • Astute<br>Reserved                          | Rational • Intentional<br>Substantive       | Precise • Sharp<br>Under-the-Radar         | Clever • Unassuming<br>Independent                         |
|                 | PRESTIGE<br>You earn respect with<br>higher standards | THE<br>CONNOISSEUR                       | THE<br>BLUE CHIP                               | THE<br>ARCHITECT                              | THE<br>LAST WORD                                      | THE<br>VICTOR                               | THE<br>PERFECTIONIST                       | THE<br>AVANT-GARDE                                         |
|                 |                                                       | Astute • Discriminating<br>In-the-Know   | Classic • Timeless<br>"Best-in-Class"          | Sterling • Skillful<br>Restrained             | Deliberate • Crisp<br>Uncompromising                  | Respected • Competitive<br>Results-Oriented | Driven • Disciplined<br>Standard-Bearer    | Original • Enterprising<br>Forward-Thinking                |
| <u>م</u>        | POWER<br>You lead                                     | THE<br>RINGLEADER                        | THE<br>GUARDIAN                                | THE<br>MASTERMIND                             | THE<br>MAESTRO                                        | THE<br>AGGRESSOR                            | THE<br>WATCHDOG                            | THE<br>CHANGE AGENT                                        |
|                 | with command                                          | Motivating • Vigorous<br>Compelling      | Established • Genuine<br>Sure-Footed           | Methodical • Intense<br>Self-Reliant          | Ambitious • Admired<br>Focused                        | Dominant • Forceful<br>Emphatic             | Proactive • Alert<br>Cautionary            | Inventive • Vivid<br>Quick-Witted                          |
|                 | ALARM<br>You prevent problems                         | THE<br>COORDINATOR                       | THE<br>SUSTAINER                               | THE<br>INSPECTOR                              | THE<br>EDITOR-IN-CHIEF                                | THE<br>SHERIFF                              | THE<br>HIGH ALERT                          | THE<br>CRAFTSMAN                                           |
|                 | with care                                             | Organized • Practical<br>Protective      | Steadfast • Composed<br>By-the-Book            | Private • Efficient<br>Meticulous             | Productive • Detailed<br>Skilled                      | Tireless • Decisive<br>Goal-Oriented        | Vigilant • Exacting<br>Prepared            | Strategic • Fine-Tuned<br>Judicious                        |
|                 | REBELLION<br>You change the game<br>with creativity   | THE<br>ROCKSTAR                          | THE<br>ARTISAN                                 | THE<br>PROVOCATEUR                            | THE<br>TRENDSETTER                                    | THE MAVERICK<br>LEADER                      | THE<br>QUICK-START                         | THE<br>ANARCHIST                                           |
|                 |                                                       | Bold • Artistic<br>Unorthodox            | Measured • Thoughtful<br>Craftsman-Like        | Innovative • Witty<br>Unconventional          | Elite • Progressive<br>Advanced                       | Pioneering • Irreverent<br>Entrepreneurial  | Thorough • Diligent<br>Imaginative         | Startling • Unpredictable<br>Intensely Creative            |

### THIS IS YOUR CUSTOM "FASCINATION FINGERPRINT."

This diagram shows the concentration of Personality Archetypes of the organization.

|                                                       |                                        | SECC                                           | DNDARY TI                                     | RIGGER                                                |                       |                                            |                                                     |
|-------------------------------------------------------|----------------------------------------|------------------------------------------------|-----------------------------------------------|-------------------------------------------------------|-----------------------|--------------------------------------------|-----------------------------------------------------|
|                                                       | PASSION<br>You connect with<br>emotion | TRUST<br>You build loyalty with<br>consistency | MYSTIQUE<br>You communicate with<br>substance | PRESTIGE<br>You earn respect with<br>higher standards | You lead with command | ALARM<br>You prevent problems<br>with care | REBELLION<br>You change the game<br>with creativity |
| PASSION<br>You connect with<br>emotion                |                                        | 1.4%                                           | 0.7%                                          | 0.7%                                                  | 2.8%                  | 1.8%                                       | 2.8%                                                |
| TRUST<br>You build loyalty with<br>consistency        | 1.4%                                   | (                                              | 5.3%                                          | 8.9%                                                  | 2.1%                  | 5.3%                                       | 2.5%                                                |
| MYSTIQUE<br>fou communicate with<br>substance         | 0.7%                                   | 0.7%                                           |                                               | 1.8%                                                  | 0.7%                  | 1.4%                                       | 2.1%                                                |
| PRESTIGE<br>You earn respect with<br>higher standards | 3.5%                                   | 2.5%                                           | 1.4%                                          | (                                                     | 5.0%                  | 2.1%                                       | 4.6%                                                |
| POWER<br>You lead<br>with command                     | 0.7%                                   | 4.3%                                           | 1.4%                                          | 7.4%                                                  | $\sim$                |                                            | 1.4%                                                |
| ALARM<br>You prevent problems<br>with care            | 0.7%                                   | 4.3%                                           |                                               | 1.4%                                                  | 2.5%                  |                                            | 0.4%                                                |
| REBELLION<br>You change the game<br>with creativity   | 3.9%                                   | 1.8%                                           | 0.7%                                          | 1.1%                                                  | 5.3%                  | 0.4%                                       |                                                     |

This is your custom measurement of Fascination Scores. The diagram to the right shows the actual percentages of each Personality Archetype within the organization.

For information, visit HowToFascinate.com or contact Hello@HowToFascinate.com.