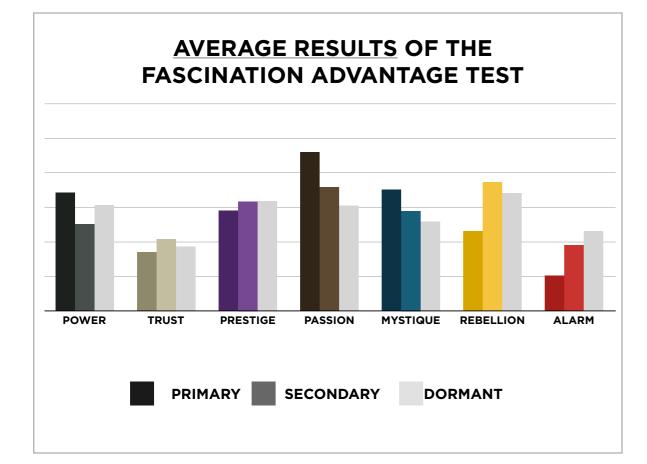

# AN INSIDER'S *look* AT THE RESEARCH

FROM SALLY HOGSHEAD'S PRESENTATION TO WELLS FARGO INCOME GENERATION SUMMIT ATTENDEES



# THIS IS WHAT THE RAW DATA ORIGINALLY LOOKED LIKE WHEN WE BEGAN TO COMPARE YOUR ORGANIZATION'S SCORES TO OUR OVERALL TEST POPULATION OF OVER 130,000 PEOPLE.



# <section-header>

# THIS IS WHAT THE RAW DATA ORIGINALLY LOOKED LIKE WHEN WE BEGAN TO COMPARE YOUR ORGANIZATION'S SCORES TO OUR OVERALL TEST POPULATION OF OVER 130,000 PEOPLE.

| Primary   | Secondary | Archetype           | Sum | Percentage |           | PASSION | TRUST                       | MYSTIQUE | PRESTIGE | POWER | ALARM | REBELLION |
|-----------|-----------|---------------------|-----|------------|-----------|---------|-----------------------------|----------|----------|-------|-------|-----------|
| Trust     | Prestige  | The Diplomat        | 25  | 8.87%      | PASSION   |         | 4                           | 2        | 2        | 8     | 5     | 8         |
| Power     | Prestige  | The Maestro         | 21  | 7.45%      | TRUST     | 4       |