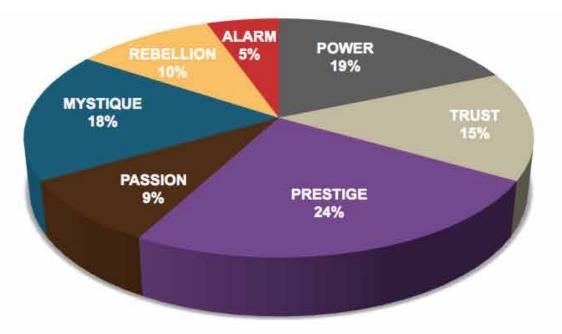

# AVERAGE RESULTS FROM THE FASCINATION ADVANTAGE TEST

### WELLS FARGO INCOME GENERATION SUMMIT ATTENDEES RESULTS FROM THE FASCINATION ADVANTAGE TEST