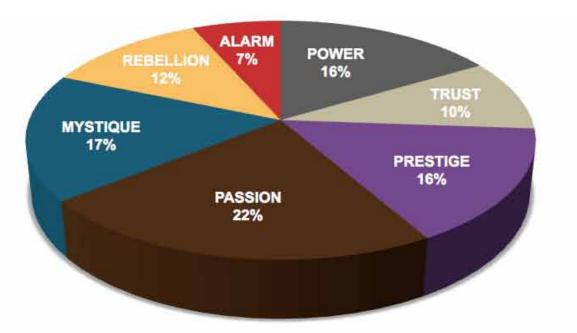

### THIS IS YOUR CUSTOM "FASCINATION FINGERPRINT."

This diagram shows the concentration of Personality Archetypes of the organization.

|                                                       |                                        | SECC                                           | DNDARY TI                                     | RIGGER                                                |                       |                                            |                                                     |
|-------------------------------------------------------|----------------------------------------|------------------------------------------------|-----------------------------------------------|-------------------------------------------------------|-----------------------|--------------------------------------------|-----------------------------------------------------|
|                                                       | PASSION<br>You connect with<br>emotion | TRUST<br>You build loyalty with<br>consistency | MYSTIQUE<br>You communicate with<br>substance | PRESTIGE<br>You earn respect with<br>higher standards | You lead with command | ALARM<br>You prevent problems<br>with care | REBELLION<br>You change the game<br>with creativity |
| PASSION<br>You connect with<br>emotion                |                                        | 1.4%                                           | 0.7%                                          | 0.7%                                                  | 2.8%                  | 1.8%                                       | 2.8%                                                |
| TRUST<br>You build loyalty with<br>consistency        | 1.4%                                   | (                                              | 5.3%                                          | 8.9%                                                  | 2.1%                  | 5.3%                                       | 2.5%                                                |
| MYSTIQUE<br>fou communicate with<br>substance         | 0.7%                                   | 0.7%                                           |                                               | 1.8%                                                  | 0.7%                  | 1.4%                                       | 2.1%                                                |
| PRESTIGE<br>You earn respect with<br>higher standards | 3.5%                                   | 2.5%                                           | 1.4%                                          | (                                                     | 5.0%                  | 2.1%                                       | 4.6%                                                |
| POWER<br>You lead<br>with command                     | 0.7%                                   | 4.3%                                           | 1.4%                                          | 7.4%                                                  | $\sim$                |                                            | 1.4%                                                |
| ALARM<br>You prevent problems<br>with care            | 0.7%                                   | 4.3%                                           |                                               | 1.4%                                                  | 2.5%                  |                                            | 0.4%                                                |
| REBELLION<br>You change the game<br>with creativity   | 3.9%                                   | 1.8%                                           | 0.7%                                          | 1.1%                                                  | 5.3%                  | 0.4%                                       |                                                     |

This is your custom measurement of Fascination Scores. The diagram to the right shows the actual percentages of each Personality Archetype within the organization.

For information, visit HowToFascinate.com or contact Hello@HowToFascinate.com.