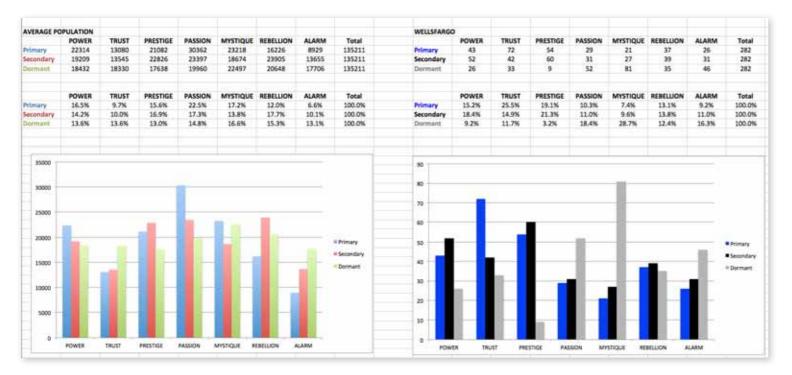

# THIS IS WHAT THE RAW DATA ORIGINALLY LOOKED LIKE WHEN WE BEGAN TO COMPARE YOUR ORGANIZATION'S SCORES TO OUR OVERALL TEST POPULATION OF OVER 130,000 PEOPLE.

### WELLS FARGO INCOME GENERATION SUMMIT ATTENDEES RESULTS FROM THE FASCINATION ADVANTAGE TEST